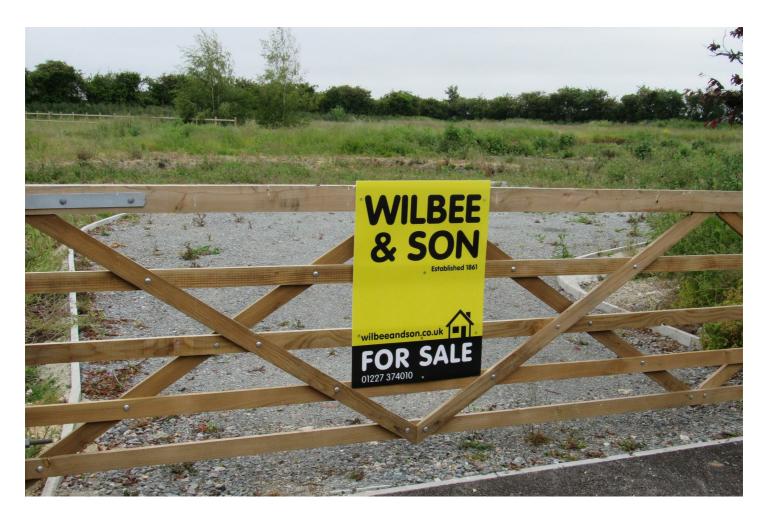

# WILBEE & SON

### Plot 1 Highstead, Chislet, Canterbury, CT3 4LX

WILBEE & SON ARE PROUD TO HAVE BEEN APPOINTED AS SOLE SELLING AGENTS TO OFFER FOR SALE THIS UNIQUE AND OUTSTANDING BUILDING PLOT WITH PLANNING PERMISSION FOR AN ULTRA MODERN 4 /5 BEDROOM RESIDENCE SET ON A PLOT SIZE OF APPROX 0.6 OF AN ACRE, TO BE FOUND IN A VERY SOUGHT AFTER SEMI RURAL /RURAL LOCATION WITH OUTSTANDING AND FAR REACHING COUNTRY VIEWS . APPROX 5 MILES FROM HERNE BAY AND 7 MILES FROM CANTERBURY .LOCATED IN HIGHSTEAD ,CHISLET AMONGST A COLLECTION OF PERIOD PROPERTIES IN CLOSE PROXIMITY , ACCESSED FROM HIGHSTEAD LANE/CHAPEL LANE TURNING INTO UPPER GROUNDS NO THROUGH LANE .THE PLOT IS OFFERED WITH A PADDOCK OPPOSITE OF APPROX 0.5 OF AN ACRE (SUBJECT TO AVAILABILTY ).PLEASE NOTE THE PADDOCK IS NOT BEING SOLD SEPERATELY .A DRONE VIDEO IS AVAILABLE TO WATCH ONLINE . FULL INFORMATION ON THIS PLOT CAN BE DOWN LOADED BY USING THE APPLICATION NUMBER CA/19/10151 ON THE CANTERBURY CITY COUNCIL WEBSITE . APPLICANTS CAN VIEW THE SITE AT ANYTIME AT YOUR OWN RISK . PLEASE NOTE THAT THE SIZE OF THE PROPOSED PROPERTY CAN BE SUBSTANTIALLY REDUCED IF DESIRED TO HELP REDUCE THE OVERALL BUILDING COSTS .THE LAND IS NOT AFFECTED BY THE CURRENT STODMARSH REGULATION BUT ANY PURCHASER(S) IS/ARE ADVISED TO CONTACT THE ENVIRONMENTAL AGENCY DIRECT FOR CONFIRMATION .

### Offers In The Region Of £700,000 Freehold