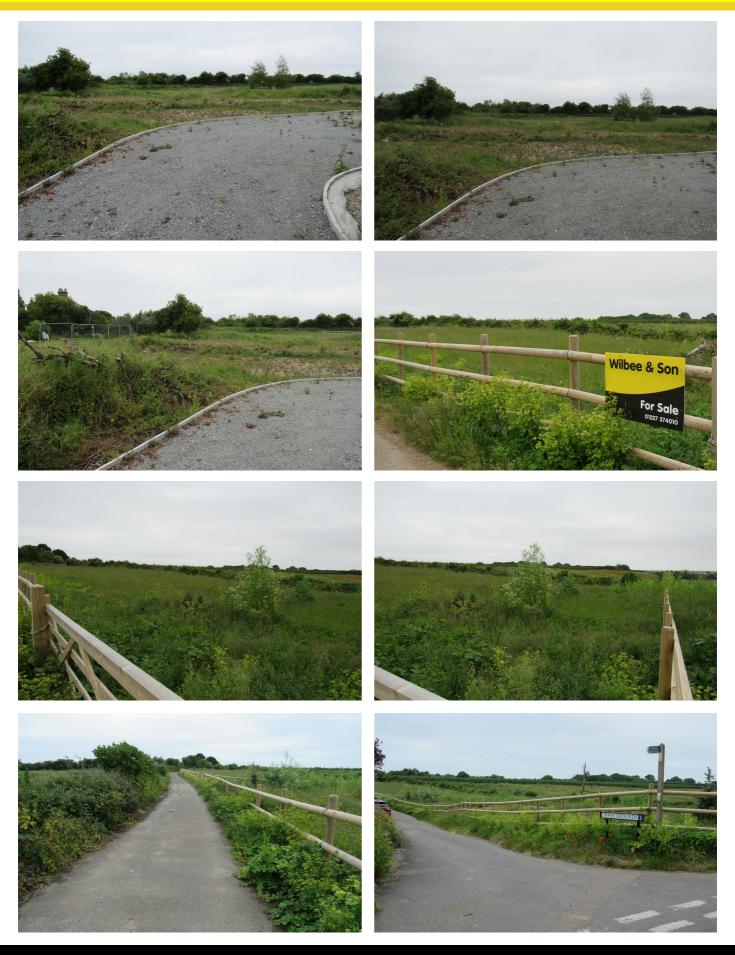

### Plot 1 Highstead, Chislet, Canterbury, CT3 4LX

WILBEE & SON ARE PROUD TO HAVE BEEN APPOINTED AS SOLE SELLING AGENTS TO OFFER FOR SALE THIS UNIQUE AND OUTSTANDING BUILDING PLOT WITH PLANNING PERMISSION FOR AN ULTRA MODERN 4 /5 BEDROOM RESIDENCE SET ON A PLOT SIZE OF APPROX 0.6 OF AN ACRE, TO BE FOUND IN A VERY SOUGHT AFTER SEMI RURAL /RURAL LOCATION WITH OUTSTANDING AND FAR REACHING COUNTRY VIEWS . APPROX 5 MILES FROM HERNE BAY AND 7 MILES FROM CANTERBURY .LOCATED IN HIGHSTEAD ,CHISLET AMONGST A COLLECTION OF PERIOD PROPERTIES IN CLOSE PROXIMITY , ACCESSED FROM HIGHSTEAD LANE/CHAPEL LANE TURNING INTO UPPER GROUNDS NO THROUGH LANE .THE PLOT IS OFFERED WITH A PADDOCK OPPOSITE OF APPROX 0.5 OF AN ACRE (SUBJECT TO AVAILABILTY ).PLEASE NOTE THE PADDOCK IS NOT BEING SOLD SEPERATELY .A DRONE VIDEO IS AVAILABLE TO WATCH ONLINE . FULL INFORMATION ON THIS PLOT CAN BE DOWN LOADED BY USING THE APPLICATION NUMBER CA/19/10151 ON THE CANTERBURY CITY COUNCIL WEBSITE . APPLICANTS CAN VIEW THE SITE AT ANYTIME AT YOUR OWN RISK . PLEASE NOTE THAT THE SIZE OF THE PROPOSED PROPERTY CAN BE SUBSTANTIALLY REDUCED IF DESIRED TO HELP REDUCE THE OVERALL BUILDING COSTS .THE LAND IS NOT AFFECTED BY THE CURRENT STODMARSH REGULATION BUT ANY PURCHASER(S) IS/ARE ADVISED TO CONTACT THE ENVIRONMENTAL AGENCY DIRECT FOR CONFIRMATION .