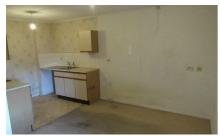

### 'L' Shaped Lounge/Kitchen

15'3 x 15'6 (4.65m x 4.72m)

Overlooking garden and courtyard. Double glazed window. Storage heater. Power points. Kitchen is in need of refurbishment.