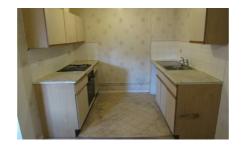

### 'L' Shaped Lounge/Kitchen

15'3 x 15'6 (4.65m x 4.72m)

Overlooking garden and courtyard. Double glazed window. Storage heater. Power points. Kitchen is in need of refurbishment.