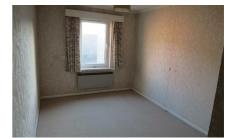

#### **Bedroom**

11'9 x 8'7 (3.58m x 2.62m)

Double glazed window overlooking garden and courtyard. Storage heater. Power points.