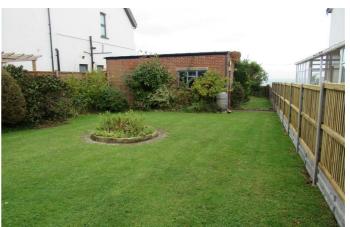

#### Land 50 Beacon Hill, Herne Bay, Kent, CT6 6JN

POTENTIAL BUILDING PLOT AVAILABLE ....GREAT LOCATION WITH DIRECT SEA VIEWS ......APPROX 30 FEET WIDE X 100 FEET DEPTH ...... WITH EXISTING DOUBLE GARAGE ON SITE .... PLEASE NOTE THAT SUBSTANTIAL OFFERS HAVE BEEN RECEIVED FOR THIS SITE BUT ALL HAVE BEEN SUBJECT TO PLANNINNG CONSENT. THEREFORE ONLY UNCONDITIONAL OFFERS IN EXCESS OF £300,000 WILL BE CONSIDERED , PROOFS OF FUNDS WILL BE REQUIRED .