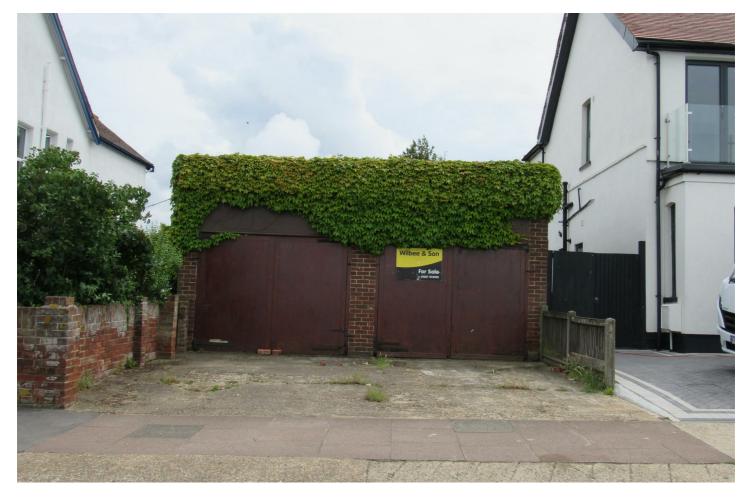

#### Land 50 Beacon Hill, Herne Bay, Kent, CT6 6JN

POTENTIAL BUILDING PLOT AVAILABLE ....GREAT LOCATION WITH DIRECT SEA VIEWS ......APPROX 30 FEET WIDE X 100 FEET DEPTH ...... WITH EXISTING DOUBLE GARAGE ON SITE .... PLEASE NOTE THAT SUBSTANTIAL OFFERS HAVE BEEN RECEIVED FOR THIS SITE BUT ALL HAVE BEEN SUBJECT TO PLANNINNG CONSENT. THEREFORE ONLY UNCONDITIONAL OFFERS IN EXCESS OF £300,000 WILL BE CONSIDERED , PROOFS OF FUNDS WILL BE REQUIRED .