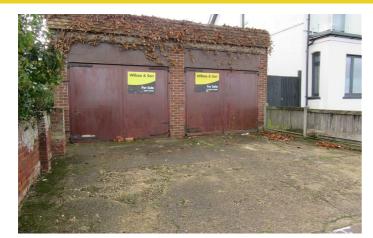

#### Land 50 Beacon Hill, Herne Bay, Kent, CT6 6JN

POTENTIAL BUILDING PLOT AVAILABLE ....GREAT LOCATION WITH DIRECT SEA VIEWS ......APPROX 30 FEET WIDE X 100 FEET DEPTH ...... WITH EXISTING DOUBLE GARAGE ON SITE .... PLEASE NOTE THAT SUBSTANTIAL OFFERS HAVE BEEN RECEIVED FOR THIS SITE BUT ALL HAVE BEEN SUBJECT TO PLANNINNG CONSENT. THEREFORE ONLY UNCONDITIONAL OFFERS IN EXCESS OF £300,000 WILL BE CONSIDERED , PROOFS OF FUNDS WILL BE REQUIRED .