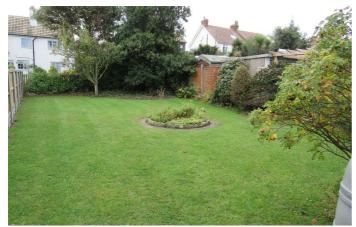

#### Land 50 Beacon Hill, Herne Bay, Kent, CT6 6JN

POTENTIAL BUILDING PLOT AVAILABLE ....GREAT LOCATION WITH DIRECT SEA VIEWS ......APPROX 30 FEET WIDE X 100 FEET DEPTH ...... WITH EXISTING DOUBLE GARAGE ON SITE .... PLEASE NOTE THAT SUBSTANTIAL OFFERS HAVE BEEN RECEIVED FOR THIS SITE BUT ALL HAVE BEEN SUBJECT TO PLANNINNG CONSENT. THEREFORE ONLY UNCONDITIONAL OFFERS IN EXCESS OF £300,000 WILL BE CONSIDERED , PROOFS OF FUNDS WILL BE REQUIRED .