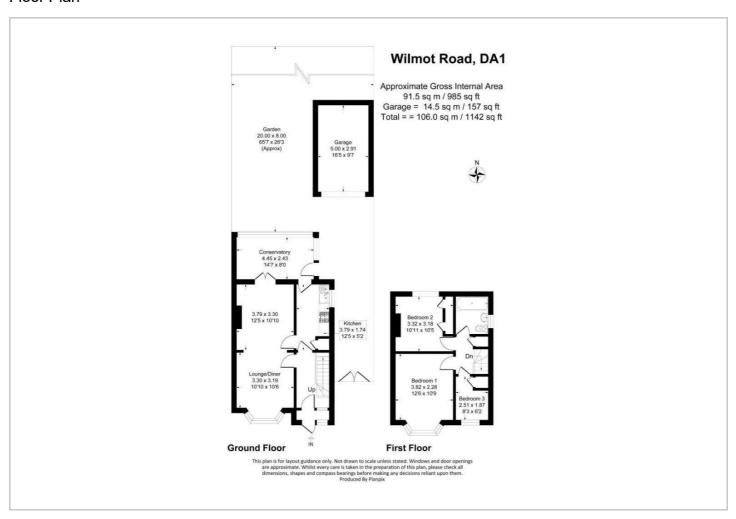

# HUNTERS®

HERE TO GET you THERE



## Wilmot Road

Dartford, DA1 3BA

Guide Price £325,000









Council Tax: D



## 38 Wilmot Road

Dartford, DA1 3BA

## Guide Price £325,000







Tel: 01322 277766









#### Road Map Hybrid Map Terrain Map







#### Floor Plan



#### Viewing

Please contact our Hunters Dartford Office on 01322 277766 if you wish to arrange a viewing appointment for this property or require further information.

### **Energy Efficiency Graph**



These particulars are intended to give a fair and reliable description of the property but no responsibility for any inaccuracy or error can be accepted and do not constitute an offer or contract. We have not tested any services or appliances (including central heating if fitted) referred to in these particulars and the purchasers are advised to satisfy themselves as to the working order and condition. If a property is unoccupied at any time there may be reconnection charges for any switched off/disconnected or drained services or appliances - All measurements are approximate.

THINKING