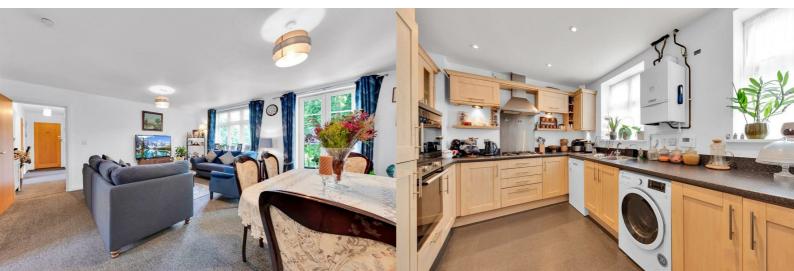

#### **LOUNGE**

16'10" x 18'11" (5.13m x 5.77m) Lounge

#### **KITCHEN**

13'5 x 9'1 (4.09m x 2.77m) Kitchen