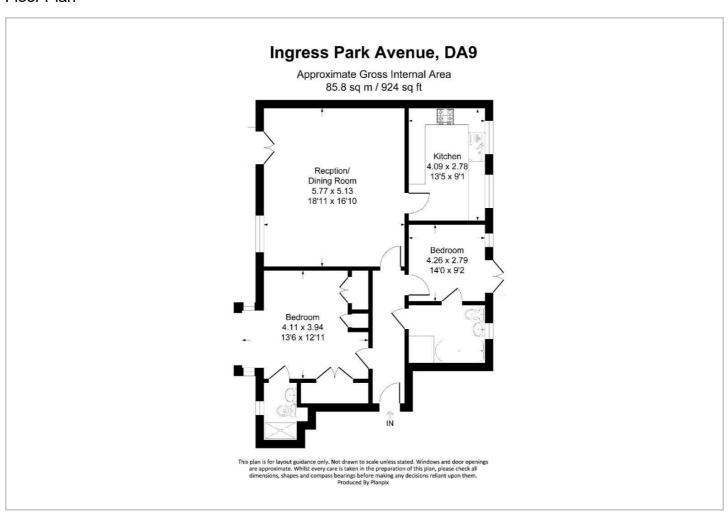

#### **LOUNGE**

16'10" x 18'11" (5.13m x 5.77m) Lounge

#### **KITCHEN**

13'5 x 9'1 (4.09m x 2.77m) Kitchen

#### MASTER BEDROOM

13'6 x 12'11 (4.11m x 3.94m) Bedroom

#### **EN-SUITE**

**En-Suite** 

#### BEDROOM 2

14 x 9'2 (4.27m x 2.79m) Bedroom

#### **BATHROOM**

**Bathroom** 

Tel: 01322 277766

#### Floor Plan