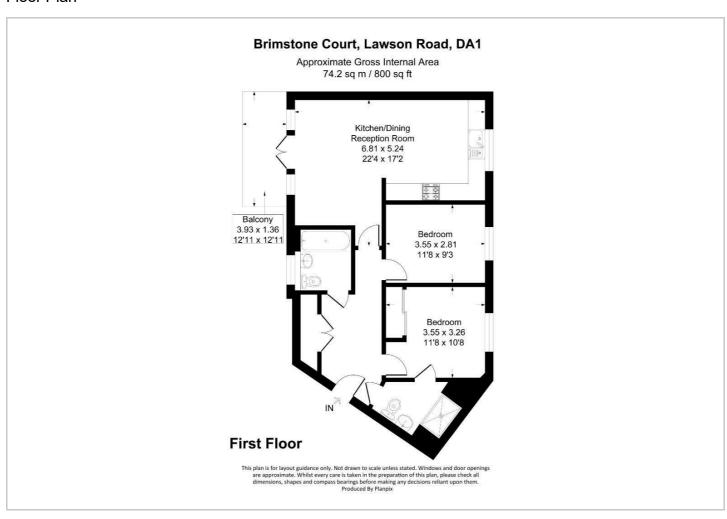

#### Floor Plan

#### KITCHEN / DINING / RECEPTION

22'4 x 17'2 (6.81m x 5.23m)

#### **BEDROOM 1**

11'8 x 10'8 (3.56m x 3.25m)

#### **BEDROOM 2**

11'8 x 9'3 (3.56m x 2.82m)

#### **BALCONY**

12'11 x 12'11 (3.94m x 3.94m)

Tel: 01322 277766