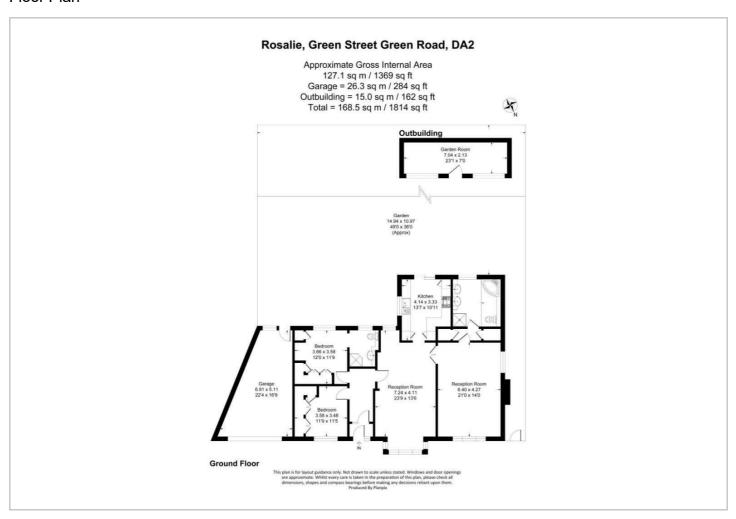

## Guide Price £700,000

Reception Room

23'9x13'6 (7.24mx4.11m)

Reception Room

21'0x14'0 (6.40mx4.27m)

**Bedroom** 

11'9x11'5 (3.58mx3.48m)

Bedroom

12'0x11'9 (3.66mx3.58m)

Kitchen

13'7x10'11 (4.14mx3.33m)

Garage

22'4x16'9 (6.81mx5.11m)

Summerhouse

23'1x7'0 (7.04mx2.13m)

Tel: 01322 277766

#### Floor Plan