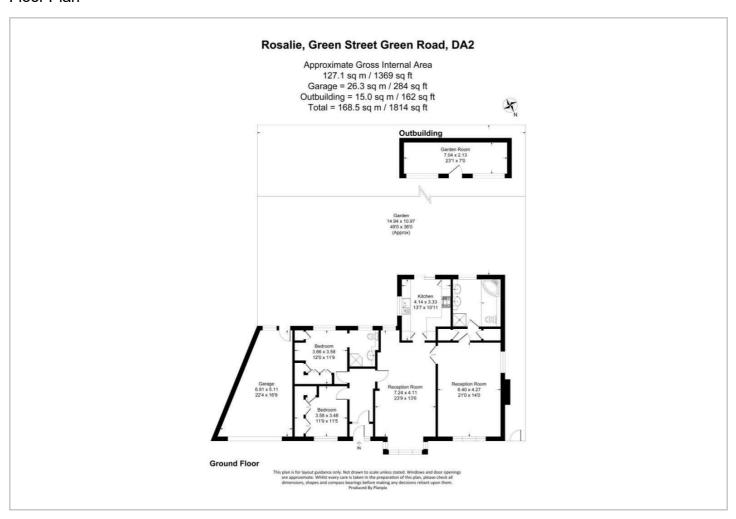

#### Floor Plan

## Offers In The Region Of £750,000

Reception Room

23'9x13'6 (7.24mx4.11m)

Reception Room

21'0x14'0 (6.40mx4.27m)

Bedroom

11'9x11'5 (3.58mx3.48m)

Bedroom

12'0x11'9 (3.66mx3.58m)

Kitchen

13'7x10'11 (4.14mx3.33m)

Garage

22'4x16'9 (6.81mx5.11m)

Summerhouse

23'1x7'0 (7.04mx2.13m)

Tel: 01322 277766