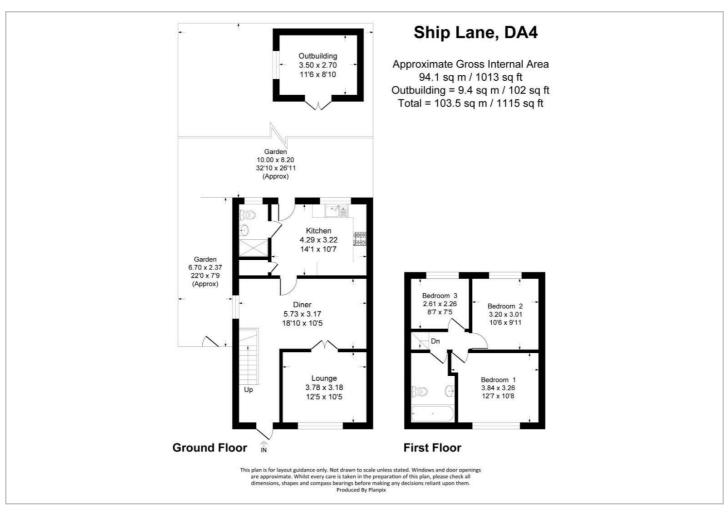

# HUNTERS®

HERE TO GET you THERE



Ship Lane Sutton At Hone, DA4 9EE

Offers In Excess Of £375,000





Council Tax: C



## 64 Ship Lane

Sutton At Hone, DA4 9EE

### Offers In Excess Of £375,000







LOUNGE

**LOUNGE** 

**DINING ROOM** 

**DINING ROOM** 

**KITCHEN** 

**KITCHEN** 

**DOWNSTAIRS WC** 

**DOWNSTAIRS WC** 

**BEDROOM 1** 

BEDROOM 1

BEDROOM 2

BEDROOM 2

**BEDROOM 3** 

BEDROOM 3

**BATHROOM** 

BATHROOM

**GARDEN** 

**GARDEN** 

**VIEW TO FRONT** 

**VIEW TO FRONT** 









#### Road Map Hybrid Map Terrain Map







#### Floor Plan



#### Viewing

Please contact our Hunters Dartford Office on 01322 277766 if you wish to arrange a viewing appointment for this property or require further information.

#### **Energy Efficiency Graph**



These particulars are intended to give a fair and reliable description of the property but no responsibility for any inaccuracy or error can be accepted and do not constitute an offer or contract. We have not tested any services or appliances (including central heating if fitted) referred to in these particulars and the purchasers are advised to satisfy themselves as to the working order and condition. If a property is unoccupied at any time there may be reconnection charges for any switched off/disconnected or drained services or appliances - All measurements are approximate.

THINKING