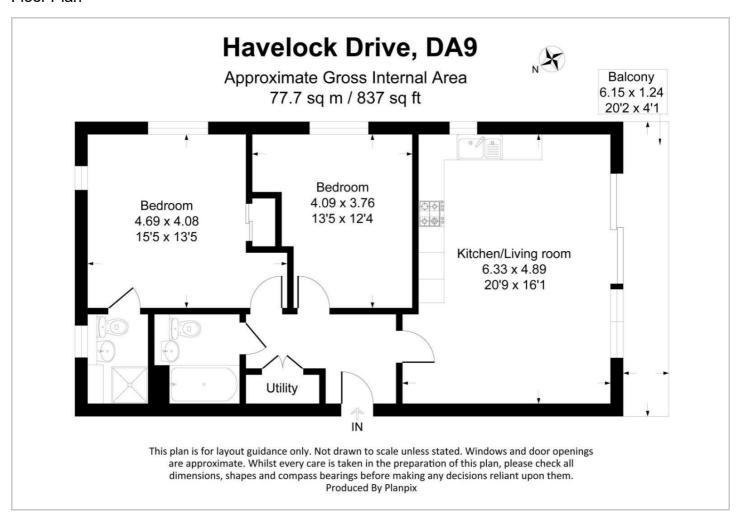

#### Floor Plan

# Guide Price £300,000

Kitchen / Open Living Space 20'9x16'1 (6.32mx4.90m)

Balcony 20'2x4'1 (6.15mx1.24m)

Bedroom 15'5x13'5 (4.70mx4.09m)

Bedroom 13'5x12'4 (4.09mx3.76m)

Tel: 01322 277766

Road Map Hybrid Map Terrain Map