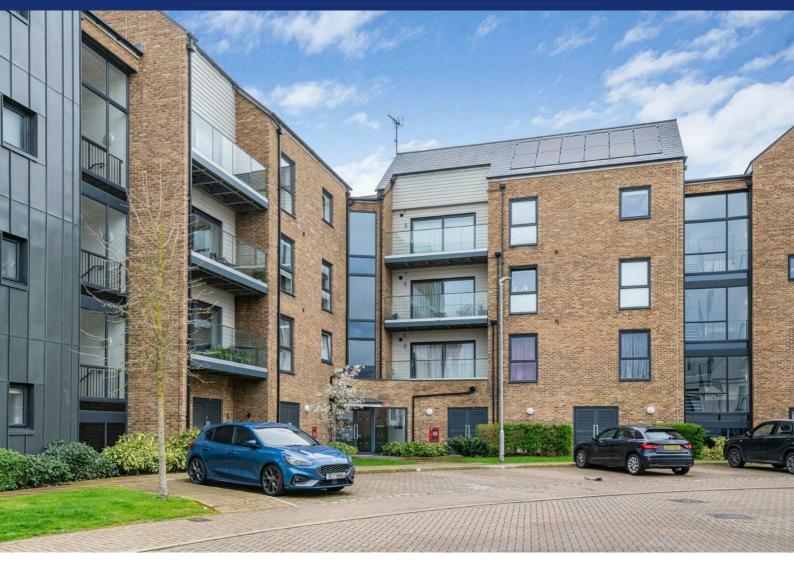

## **Havelock Drive**

Greenhithe, DA9 9XT

Guide Price £300,000

Council Tax: D

## 89 Havelock Drive

Greenhithe, DA9 9XT

# Guide Price £300,000

Kitchen / Open Living Space 20'9x16'1 (6.32mx4.90m)

Balcony 20'2x4'1 (6.15mx1.24m)

Bedroom 15'5x13'5 (4.70mx4.09m)

Bedroom 13'5x12'4 (4.09mx3.76m)

Tel: 01322 277766

Road Map Hybrid Map Terrain Map