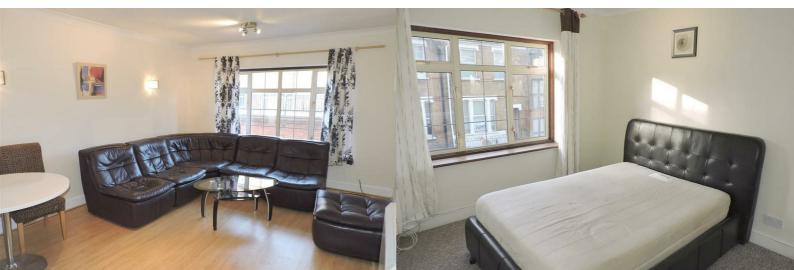

### LIVING ROOM

15'6 x 12'2 (4.72m x 3.71m) LIVING ROOM

### **BEDROOM**

11'85 x 9'74 (3.35m x 2.74m) BEDROOM

To wardrobe measurement - 9'94 x 9'74