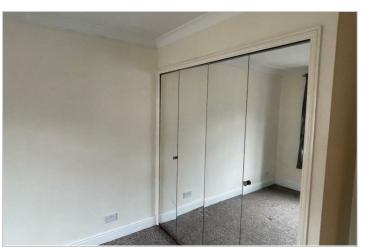

### **BEDROOM**

11'85 x 9'74 (3.35m x 2.74m) BEDROOM

To wardrobe measurement - 9'94 x 9'74