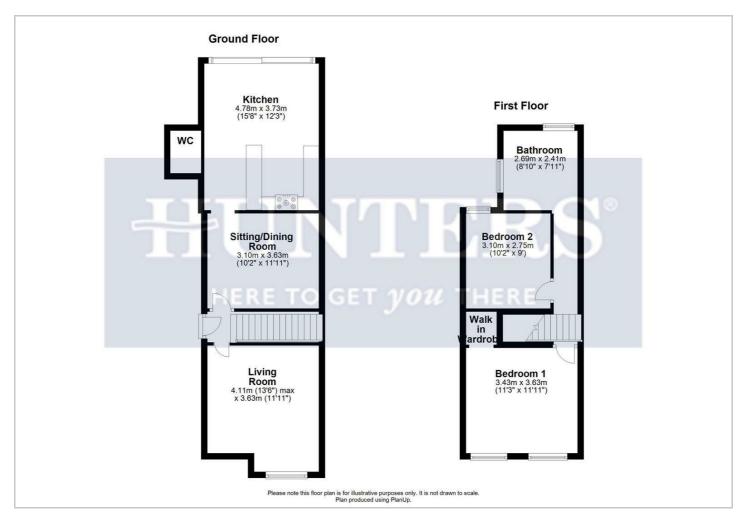

#### Floor Plan

## Guide Price £430,000

LIVING ROOM LIVING ROOM

STUDY STUDY

KITCHEN KITCHEN

DINING AREA DINING AREA

BEDROOM 1
BEDROOM 1

BEDROOM 2 BEDROOM 2

BATHROOM BATHROOM