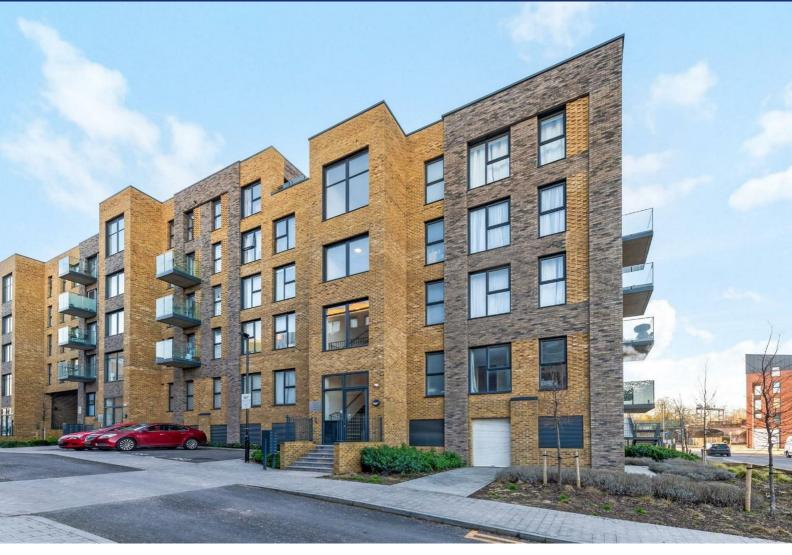

# HUNTERS®

HERE TO GET you THERE

James Smith Court

Dartford, DA1 5XL

Offers In The Region Of £320,000

Council Tax: D

## 10 James Smith Court

Dartford, DA1 5XL

## Offers In The Region Of £320,000

Kitchen / Reception 18'5x13'2 (5.61mx4.01m)

Bedroom 14'4x10'4 (4.37mx3.15m)

Bedroom

11'6x8'3 (3.51mx2.51m)

Tel: 01322 277766

Road Map Hybrid Map Terrain Map