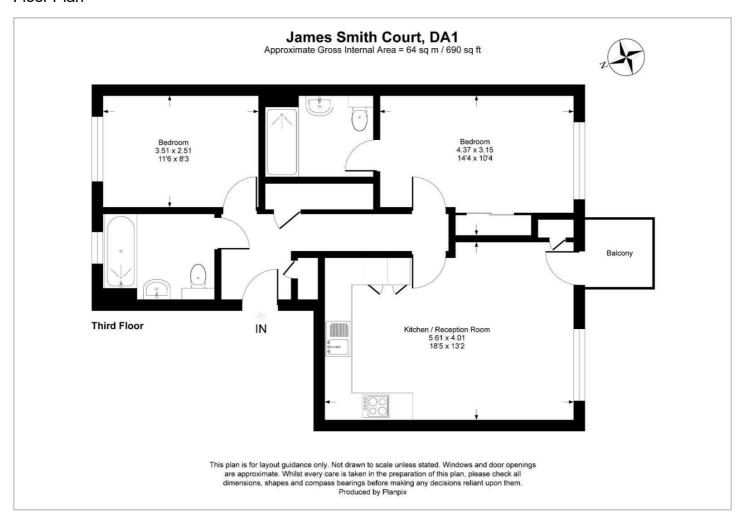

#### Floor Plan

## Offers In The Region Of £320,000

Kitchen / Reception 18'5x13'2 (5.61mx4.01m)

Bedroom 14'4x10'4 (4.37mx3.15m)

Bedroom

11'6x8'3 (3.51mx2.51m)

Tel: 01322 277766

Road Map Hybrid Map Terrain Map