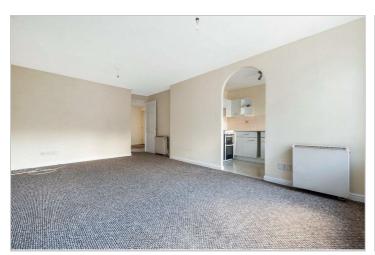

#### **RECEPTION**

19'4 x 11'8 (5.89m x 3.56m)

#### **KITCHEN**

10'4 x 6'1 (3.15m x 1.85m)