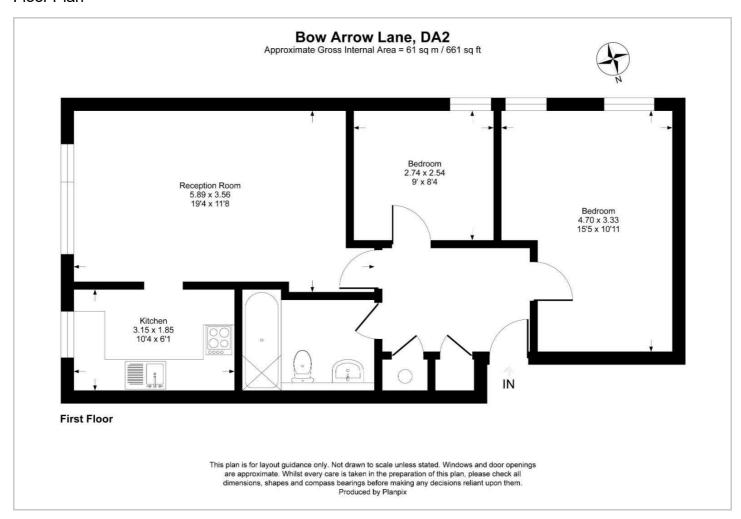

#### **RECEPTION**

19'4 x 11'8 (5.89m x 3.56m)

#### **KITCHEN**

10'4 x 6'1 (3.15m x 1.85m)

### MASTER BEDROOM

15'5 x 10'11 (4.70m x 3.33m)

#### **BEDROOM**

9 x 8'4 (2.74m x 2.54m)

**BATHROOM** 

Tel: 01322 277766

Road Map Hybrid Map Terrain Map

#### Floor Plan