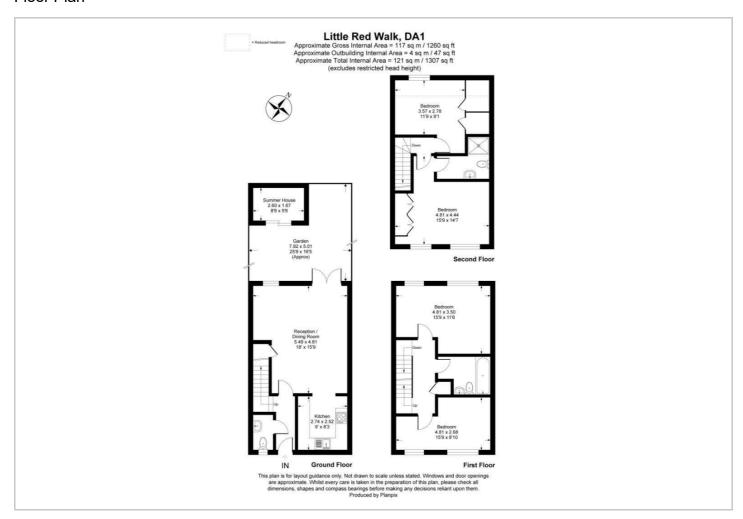

#### Floor Plan

## Living / Dining Room

18'x15'9 (5.49mx4.80m)

#### Kitchen

9'x8'3 (2.74mx2.51m)

#### Garden

28'5x16'5 (8.66mx5.00m)

#### **Summer House**

8'6x5'6 (2.59mx1.68m)

#### Bedroom

15'9x8'10 (4.80mx2.69m)

#### Bedroom

15'9x11'6 (4.80mx3.51m)

#### **Bedroom**

15'9x14'7 (4.80mx4.45m)

#### **Bedroom**

11'9x9'1 (3.58mx2.77m)

Tel: 01322 277766