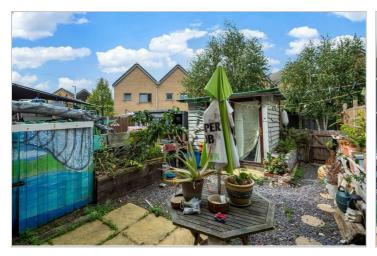

#### Garden

28'5x16'5 (8.66mx5.00m)

#### **Summer House**

8'6x5'6 (2.59mx1.68m)