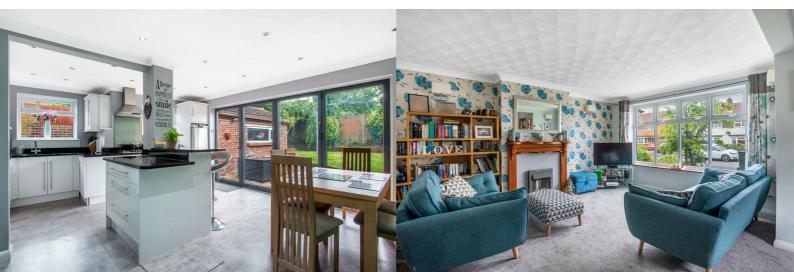

# Asking Price £525,000

Reception Room

18'7x15'5 (5.66mx4.70m)

Kitchen / Dining Room

18'8x17'9 (5.69mx5.41m)

**Bedroom** 

12'10x9'10 (3.91mx3.00m)

**Bedroom** 