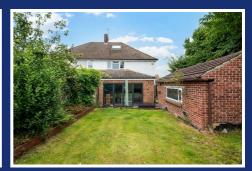

# 30 Gerdview Drive

Dartford, DA2 7BS

# Asking Price £525,000

Reception Room

18'7x15'5 (5.66mx4.70m)

Kitchen / Dining Room

18'8x17'9 (5.69mx5.41m)

**Bedroom** 

12'10x9'10 (3.91mx3.00m)

**Bedroom** 