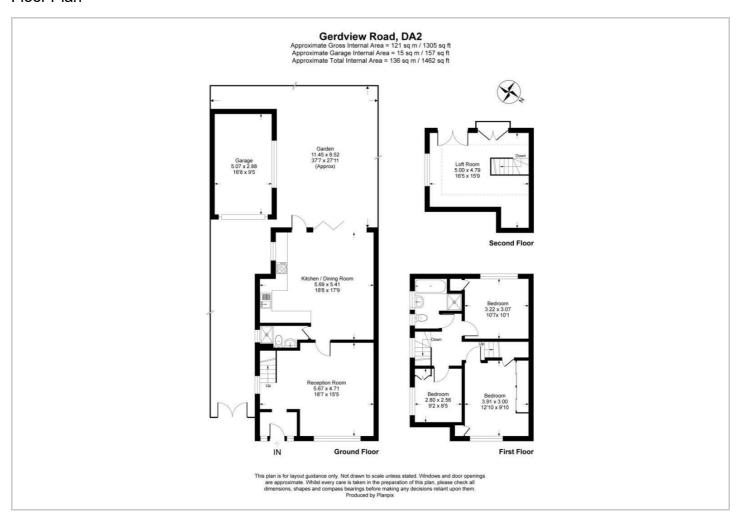

#### Floor Plan

# Asking Price £525,000

Reception Room

18'7x15'5 (5.66mx4.70m)

Kitchen / Dining Room

18'8x17'9 (5.69mx5.41m)

**Bedroom** 

12'10x9'10 (3.91mx3.00m)

**Bedroom** 

10'7x10'1 (3.23mx3.07m)

Bedroom

9'2x8'5 (2.79mx2.57m)

Loft Room

16'5x15'9 (5.00mx4.80m)

Garage

16'8x9'5 (5.08mx2.87m)

Tel: 01322 277766