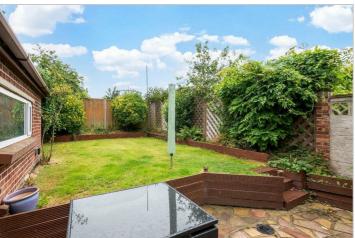

# 30 Gerdview Drive

Dartford, DA2 7BS

# Asking Price £525,000

Reception Room

18'7x15'5 (5.66mx4.70m)

Kitchen / Dining Room

18'8x17'9 (5.69mx5.41m)

**Bedroom** 

12'10x9'10 (3.91mx3.00m)

**Bedroom** 