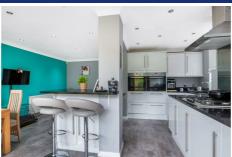

# Asking Price £525,000

Reception Room

18'7x15'5 (5.66mx4.70m)

Kitchen / Dining Room

18'8x17'9 (5.69mx5.41m)

**Bedroom** 

12'10x9'10 (3.91mx3.00m)

**Bedroom** 