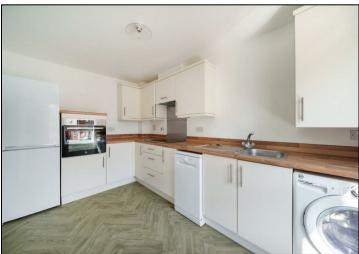

Upon entering, you're welcomed by a spacious entrance hallway. To the right, a well-appointed kitchen provides a delightful space for culinary endeavours and casual dining. Continuing through the hallway, you'll discover the spacious living room, bathed in natural light from patio doors that open onto the tranquil private rear garden—ideal for outdoor relaxation and entertaining. There is also a includes a handy storage cupboard—perfect for coats and shoes. A convenient W/C completes the ground floor, adding practicality to daily living.