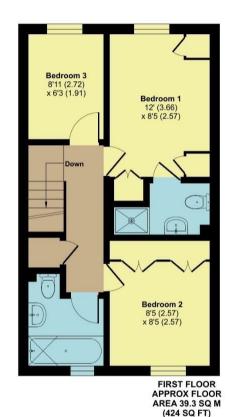

Ascending to the first floor, you'll find three generously sized bedrooms, with the master bedroom benefiting from its own en-suite, enhancing comfort and privacy. Accompanying the bedrooms is a stylish family bathroom, providing a haven for relaxation and personal care routines.

## Liebert Drive, Pendlebury, Swinton, Manchester, M27

Approximate Area = 842 sq ft / 78.2 sq m

For identification only - Not to scale

Floor plan produced in accordance with RICS Property Measurement Standards incorporating International Property Measurement Standards (IPMS2 Residential). @nichecom 2023. Produced for Hunters Property Group. REF: 1001732