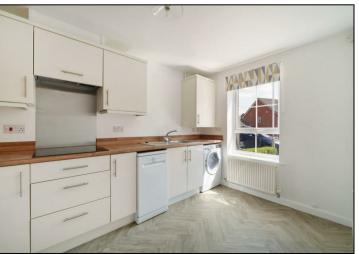

Upon entering, you're welcomed by a spacious entrance hallway. To the right, a well-appointed kitchen provides a delightful space for culinary endeavours and casual dining. Continuing through the hallway, you'll discover the spacious living room, bathed in natural light from patio doors that open onto the tranquil private rear garden—ideal for outdoor relaxation and entertaining. There is also a includes a handy storage cupboard—perfect for coats and shoes. A convenient W/C completes the ground floor, adding practicality to daily living.

## **KEY FEATURES**

- 3 BED SEMI DETACHED
- FULLY FITTED KITCHEN
- NEW KITCHEN APPLIANCES
- GARDENS TO FRONT AND REAR
  - SOUGHT AFTER LOCATION
    - EPC RATING C
    - OFF ROAD PARKING
      - NO CHAIN