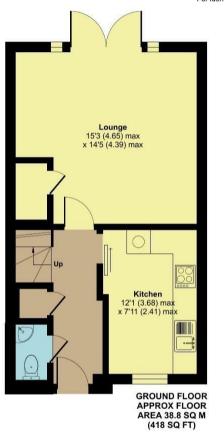

Upon entering, you're welcomed by a spacious entrance hallway. To the right, a well-appointed kitchen provides a delightful space for culinary endeavours and casual dining. Continuing through the hallway, you'll discover the spacious living room, bathed in natural light from patio doors that open onto the tranquil private rear garden—ideal for outdoor relaxation and entertaining. There is also a includes a handy storage cupboard—perfect for coats and shoes. A convenient W/C completes the ground floor, adding practicality to daily living.

## Liebert Drive, Pendlebury, Swinton, Manchester, M27

Approximate Area = 842 sq ft / 78.2 sq m

For identification only - Not to scale

Floor plan produced in accordance with RICS Property Measurement Standards incorporating International Property Measurement Standards (IPMS2 Residential). @nichecom 2023. Produced for Hunters Property Group. REF: 1001732