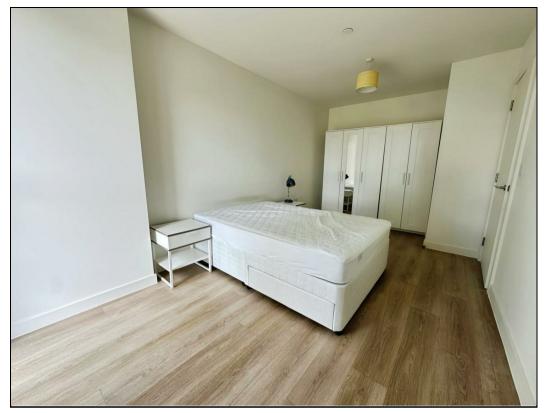

Inside, the apartment showcases a light-filled, open-plan living area with floor-to-ceiling windows, leading to a generous private balcony with a desirable north-westerly aspect. The high-specification kitchen features integrated appliances, a contemporary breakfast bar, and stylish finishes throughout. The double bedroom offers peaceful retreat, complemented by a sleek, fully tiled bathroom finished to a luxury standard.