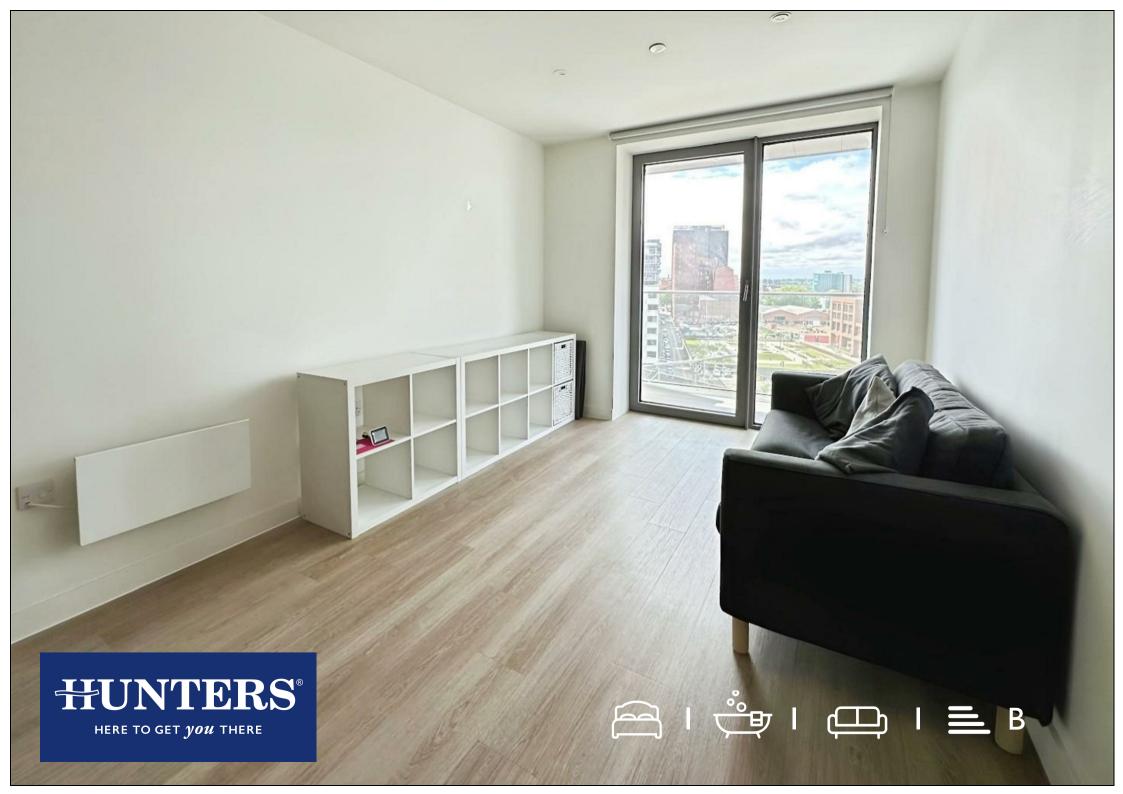

Inside, the apartment showcases a light-filled, open-plan living area with floor-to-ceiling windows, leading to a generous private balcony with a desirable north-westerly aspect. The high-specification kitchen features integrated appliances, a contemporary breakfast bar, and stylish finishes throughout. The double bedroom offers peaceful retreat, complemented by a sleek, fully tiled bathroom finished to a luxury standard.