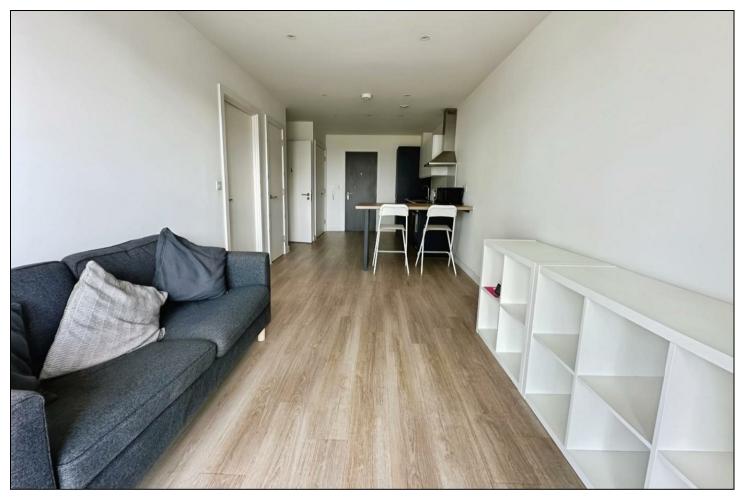

Inside, the apartment showcases a light-filled, open-plan living area with floor-to-ceiling windows, leading to a generous private balcony with a desirable north-westerly aspect. The high-specification kitchen features integrated appliances, a contemporary breakfast bar, and stylish finishes throughout. The double bedroom offers peaceful retreat, complemented by a sleek, fully tiled bathroom finished to a luxury standard.