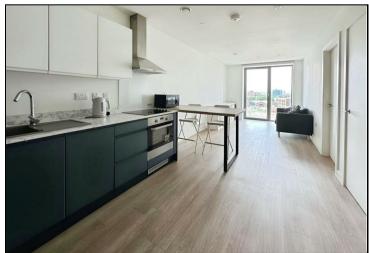

Inside, the apartment showcases a light-filled, open-plan living area with floor-to-ceiling windows, leading to a generous private balcony with a desirable north-westerly aspect. The high-specification kitchen features integrated appliances, a contemporary breakfast bar, and stylish finishes throughout. The double bedroom offers peaceful retreat, complemented by a sleek, fully tiled bathroom finished to a luxury standard.