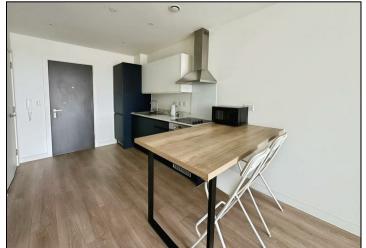

Inside, the apartment showcases a light-filled, open-plan living area with floor-to-ceiling windows, leading to a generous private balcony with a desirable north-westerly aspect. The high-specification kitchen features integrated appliances, a contemporary breakfast bar, and stylish finishes throughout. The double bedroom offers peaceful retreat, complemented by a sleek, fully tiled bathroom finished to a luxury standard.