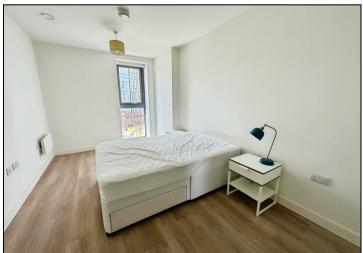

Inside, the apartment showcases a light-filled, open-plan living area with floor-to-ceiling windows, leading to a generous private balcony with a desirable north-westerly aspect. The high-specification kitchen features integrated appliances, a contemporary breakfast bar, and stylish finishes throughout. The double bedroom offers peaceful retreat, complemented by a sleek, fully tiled bathroom finished to a luxury standard.