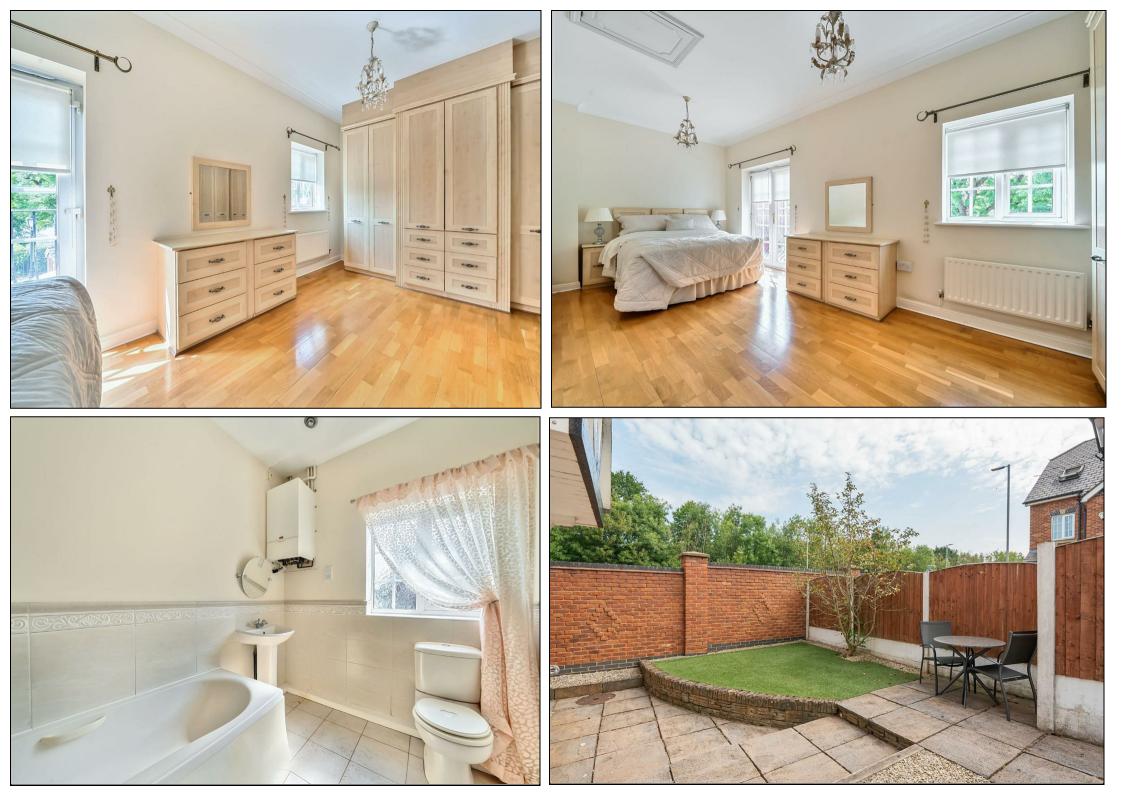

Upstairs, the layout has been adapted to create a generously proportioned bedroom, fitted with high-quality wardrobes and furnishings, alongside a stylish bathroom suite finished in classic white, offering both practicality and elegance.

Externally, the home boasts a private patio garden—ideal for relaxing or entertaining—as well as useful outdoor storage to the side. An allocated parking space is also included, providing added convenience.