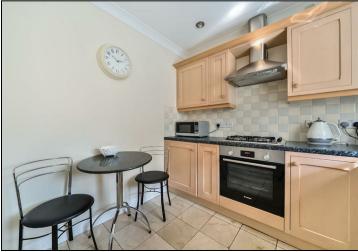

The property opens into a welcoming entrance hallway with a convenient ground floor cloakroom/WC. The modern, well-equipped kitchen is finished to a high standard and flows seamlessly into a beautifully presented lounge, which offers a light and inviting living space, complete with feature staircase leading to the first floor.