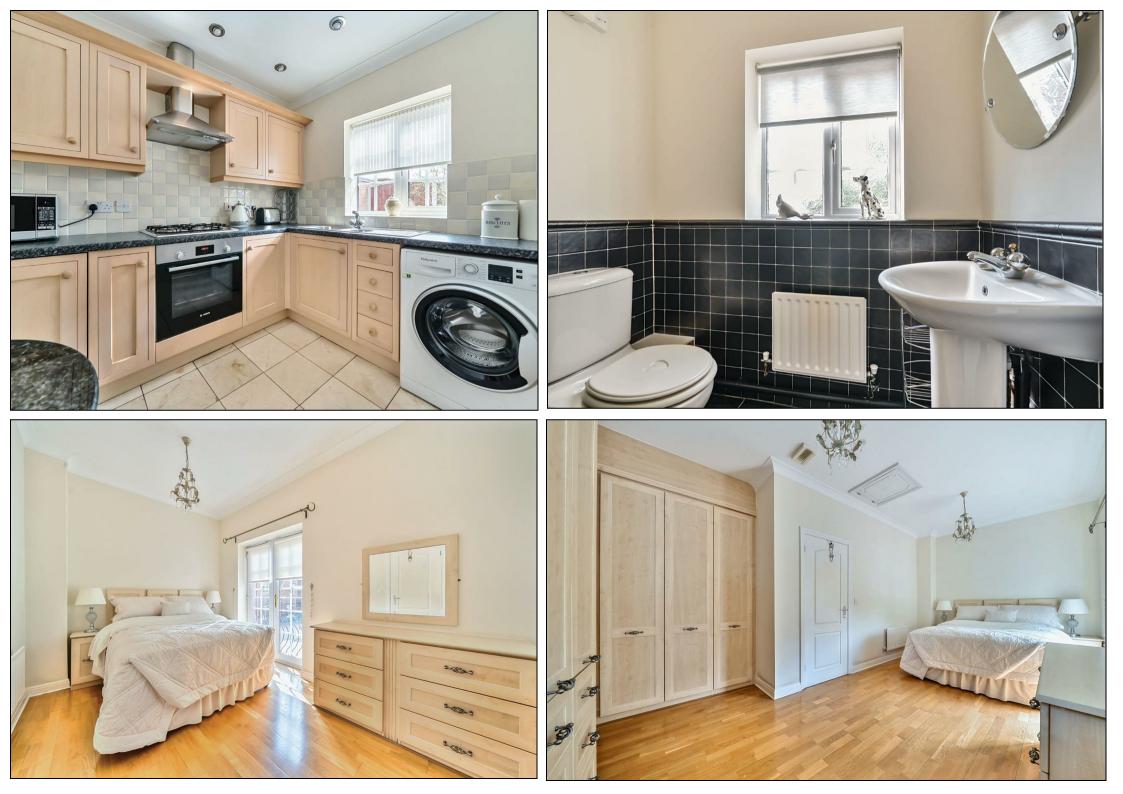

The property opens into a welcoming entrance hallway with a convenient ground floor cloakroom/WC. The modern, well-equipped kitchen is finished to a high standard and flows seamlessly into a beautifully presented lounge, which offers a light and inviting living space, complete with feature staircase leading to the first floor.

Upstairs, the layout has been adapted to create a generously proportioned bedroom, fitted with high-quality wardrobes and furnishings, alongside a stylish bathroom suite finished in classic white, offering both practicality and elegance.