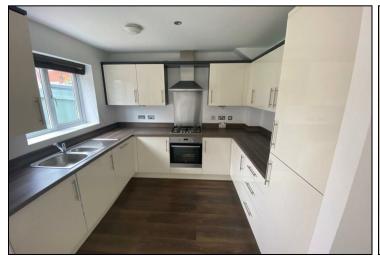

To the front, you'll find a generously sized lounge, bright, stylish, and ideal for relaxing or entertaining. At the rear of the property is a sleek, contemporary kitchen with integrated appliances and ample space for dining, all overlooking the enclosed rear garden, perfect for family meals or summer evenings.