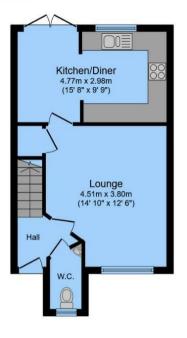

Tucked away on a modern and well-regarded development, this home offers an excellent layout perfect for growing families or professionals seeking versatile living. Step inside and you're greeted by a welcoming entrance hallway, complete with a convenient downstairs WC and staircase leading to the upper floors.

To the front, you'll find a generously sized lounge, bright, stylish, and ideal for relaxing or entertaining. At the rear of the property is a sleek, contemporary kitchen with integrated appliances and ample space for dining, all overlooking the enclosed rear garden, perfect for family meals or summer evenings.

## **KEY FEATURES**

- SET OVER THREE FLOORS
- SOUTH FACING GARDEN
  - NO CHAIN
  - OFF ROAD PARKING
  - FOUR BEDROOMS
    - EN-SUITE
  - MOVE IN READY

**Ground Floor** 

**First Floor** 

**Second Floor** 

Total floor area 101.3 sq.m. (1,090 sq.ft.) approx

This floor plan is for illustrative purposes only. It is not drawn to scale. Any measurements, floor areas (including any total floor area), openings and orientation are approximate. No details are guaranteed, they cannot be relied upon for any purpose and they do not form part of any agreement. No liability is taken for any error, omission or misstatement. A party must rely upon its own inspection(s). Powered by www.focalagent.com