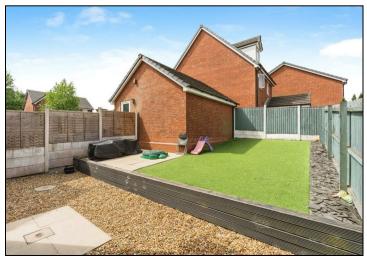

To the front, you'll find a generously sized lounge, bright, stylish, and ideal for relaxing or entertaining. At the rear of the property is a sleek, contemporary kitchen with integrated appliances and ample space for dining, all overlooking the enclosed rear garden, perfect for family meals or summer evenings.

Additional features include gas central heating, double glazing throughout and off-road parking. With excellent commuter links, local parks, and Walkden town centre just a short stroll away for all your shopping, dining, and transport needs – this is a home that truly delivers on lifestyle and location.