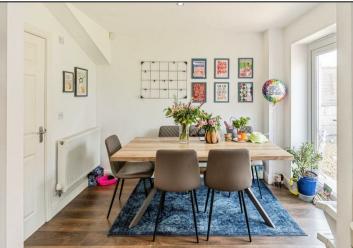

To the front, you'll find a generously sized lounge, bright, stylish, and ideal for relaxing or entertaining. At the rear of the property is a sleek, contemporary kitchen with integrated appliances and ample space for dining, all overlooking the enclosed rear garden, perfect for family meals or summer evenings.