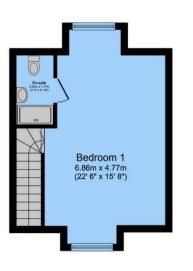

The first floor hosts two excellent double bedrooms, one currently used as a home office, a well-proportioned single bedroom, and a modern family bathroom. Head up to the second floor and you'll discover a stunning master suite with fitted wardrobes and a private en-suite shower room, offering a peaceful retreat at the top of the house.

## **KEY FEATURES**

- SET OVER THREE FLOORS
- SOUTH FACING GARDEN
  - NO CHAIN
  - OFF ROAD PARKING
  - FOUR BEDROOMS
    - EN-SUITE
  - MOVE IN READY

**Ground Floor** 

**First Floor** 

**Second Floor** 

Total floor area 101.3 sq.m. (1,090 sq.ft.) approx

This floor plan is for illustrative purposes only. It is not drawn to scale. Any measurements, floor areas (including any total floor area), openings and orientation are approximate. No details are guaranteed, they cannot be relied upon for any purpose and they do not form part of any agreement. No liability is taken for any error, omission or misstatement. A party must rely upon its own inspection(s). Powered by www.focalagent.com