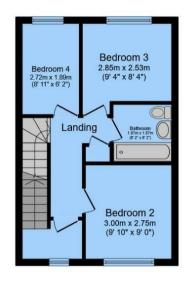

The first floor hosts two excellent double bedrooms, one currently used as a home office, a well-proportioned single bedroom, and a modern family bathroom. Head up to the second floor and you'll discover a stunning master suite with fitted wardrobes and a private en-suite shower room, offering a peaceful retreat at the top of the house.

## **KEY FEATURES**

- SET OVER THREE FLOORS
- SOUTH FACING GARDEN
  - NO CHAIN
  - OFF ROAD PARKING
  - FOUR BEDROOMS
    - EN-SUITE
  - MOVE IN READY

**Ground Floor** 

**First Floor** 

**Second Floor** 

Total floor area 101.3 sq.m. (1,090 sq.ft.) approx

This floor plan is for illustrative purposes only. It is not drawn to scale. Any measurements, floor areas (including any total floor area), openings and orientation are approximate. No details are guaranteed, they cannot be relied upon for any purpose and they do not form part of any agreement. No liability is taken for any error, omission or misstatement. A party must rely upon its own inspection(s). Powered by www.focalagent.com