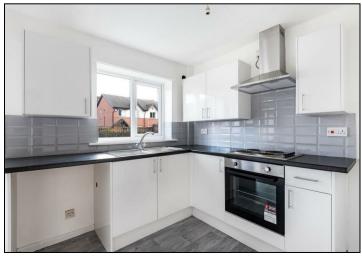

## Per Calendar Month £895 Per Calendar Month

HUNTERS are pleased to offer this three bedroom semi-detached property, located within close proximity of Leigh Town Centre. Set within a modern development, the property briefly comprises; hallway, guest w.c.. lounge, kitchen/dining room fitted with white gloss wall and base units and providing space for free standing appliances. Under stairs storage cupboard. The dining area has a patio door leading to a paved patio area and an enclosed rear garden area. There is on street parking to the rear of the property. Stairs lead to the first-floor landing giving access to two double bedrooms and one single bedroom. The family bathroom is fitted with a three-piece bathroom suite comprising of a bath with shower over, W.C. and a hand wash basin. Externally, the front garden is walled and lawned and set back from the road.