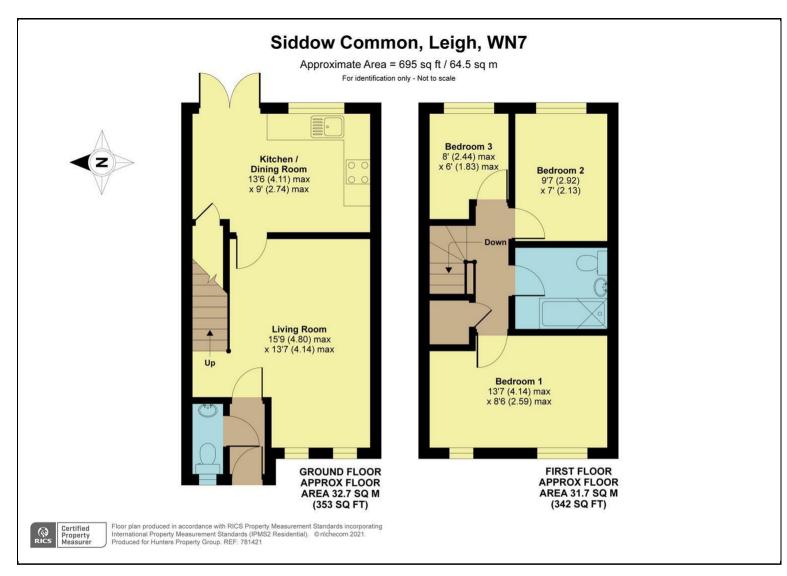

## Per Calendar Month £895 Per Calendar Month

HUNTERS are pleased to offer this three bedroom semi-detached property, located within close proximity of Leigh Town Centre. Set within a modern development, the property briefly comprises; hallway, guest w.c.. lounge, kitchen/dining room fitted with white gloss wall and base units and providing space for free standing appliances. Under stairs storage cupboard. The dining area has a patio door leading to a paved patio area and an enclosed rear garden area. There is on street parking to the rear of the property. Stairs lead to the first-floor landing giving access to two double bedrooms and one single bedroom. The family bathroom is fitted with a three-piece bathroom suite comprising of a bath with shower over, W.C. and a hand wash basin. Externally, the front garden is walled and lawned and set back from the road.