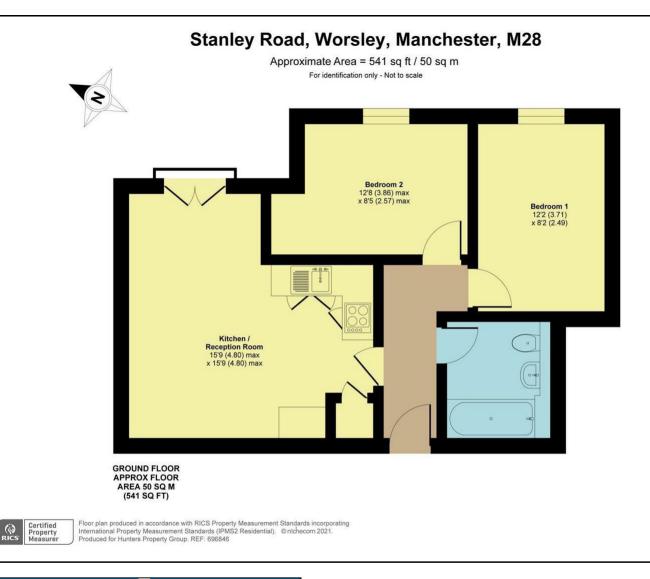

## Per Calendar Month £950 Per Calendar Month

Very well presented apartment. Great location for commuting with Walkden Train Station close by with links to Manchester City Centre. The property is also within good reach to Walkden Town Centre and an array of shops, bars, restaurants, banks and a post office.. Briefly comprising of an entrance hall leading to a good sized living/kitchen area of good size and boasting a Juliette balcony. Modern kitchen incorporating an electric oven, hob and extractor hood. Space for further appliances is provided. A built in storage cupboard is in place. Two good sized double bedrooms. The bathroom is partly tiled and provides a bath with shower over, hand wash basin and a w.c.

## **KEY FEATURES**

- TWO DOUBLE BEDROOMS
- OPEN PLAN LIVING AREA
  - PARKING AVAILABLE
- FIRST FLOOR APARTMENT
  - JULIETTE BALCONY
    - EPC RATING C
- CLOSE TO WALKDEN TRAIN STATION

The Granary, Worsley, Manchester, M28 2EB I 0161 790 9000 worsley@hunters.com I www.hunters.com