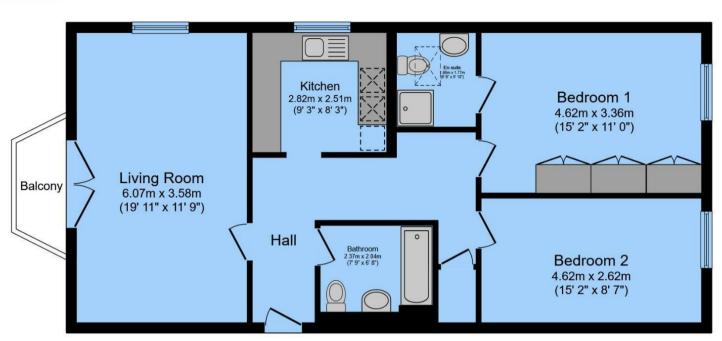

## Total floor area 79.5 sq.m. (855 sq.ft.) approx

This floor plan is for illustrative purposes only. It is not drawn to scale. Any measurements, floor areas (including any total floor area), openings and orientation are approximate. No details are guaranteed, they cannot be relied upon for any purpose and they do not form part of any agreement. No liability is taken for any error, omission or misstatement. A party must rely upon its own inspection(s). Powered by www.focalagent.com