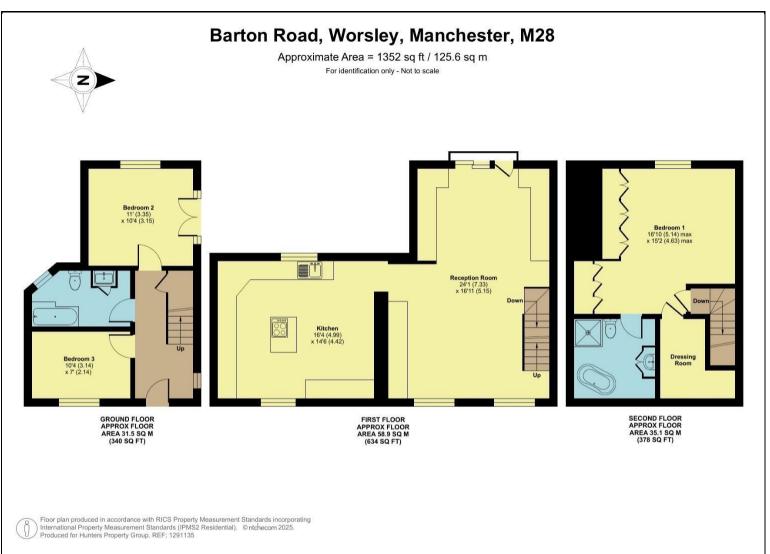

Internally, the home has been tastefully decorated to a high standard throughout, offering a versatile and spacious layout. The ground floor comprises two generously sized bedrooms, perfect for guests, children, or a home office, as well as a contemporary family bathroom with high-quality fittings and a stylish finish.

On the first floor, you'll find a spacious and elegant living room that offers an abundance of natural light, making it the perfect space for relaxing or entertaining. The adjoining modern kitchen is well-appointed with sleek cabinetry, integrated appliances, and ample workspace for cooking and dining.

Occupying the entire second floor, the impressive master suite is a true retreat, featuring a beautifully finished en suite bathroom and a dressing room, adding both luxury and practicality.

Externally, the property boasts off-road parking space to the front, and a low-maintenance garden space to the side of the property, ideal for enjoying warm evenings or morning coffee in peace.