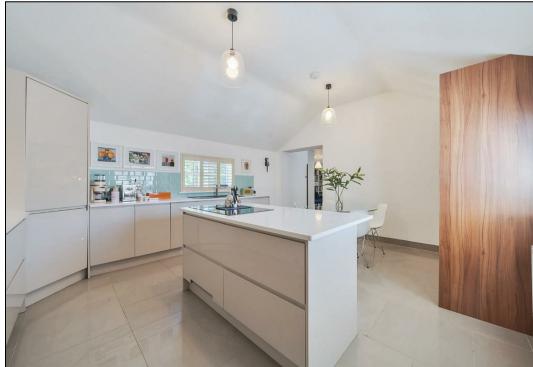

On the first floor, you'll find a spacious and elegant living room that offers an abundance of natural light, making it the perfect space for relaxing or entertaining. The adjoining modern kitchen is well-appointed with sleek cabinetry, integrated appliances, and ample workspace for cooking and dining.