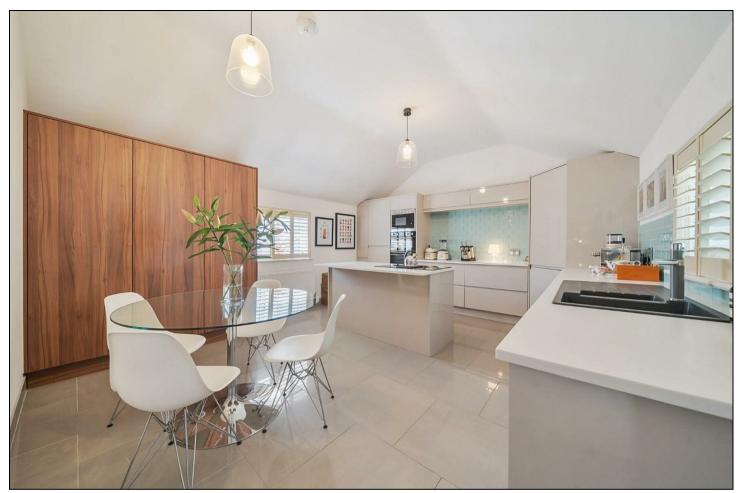

On the first floor, you'll find a spacious and elegant living room that offers an abundance of natural light, making it the perfect space for relaxing or entertaining. The adjoining modern kitchen is well-appointed with sleek cabinetry, integrated appliances, and ample workspace for cooking and dining.