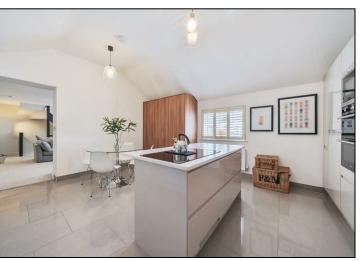

On the first floor, you'll find a spacious and elegant living room that offers an abundance of natural light, making it the perfect space for relaxing or entertaining. The adjoining modern kitchen is well-appointed with sleek cabinetry, integrated appliances, and ample workspace for cooking and dining.