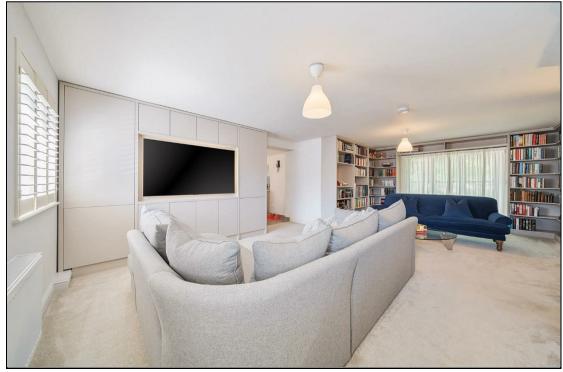

On the first floor, you'll find a spacious and elegant living room that offers an abundance of natural light, making it the perfect space for relaxing or entertaining. The adjoining modern kitchen is well-appointed with sleek cabinetry, integrated appliances, and ample workspace for cooking and dining.