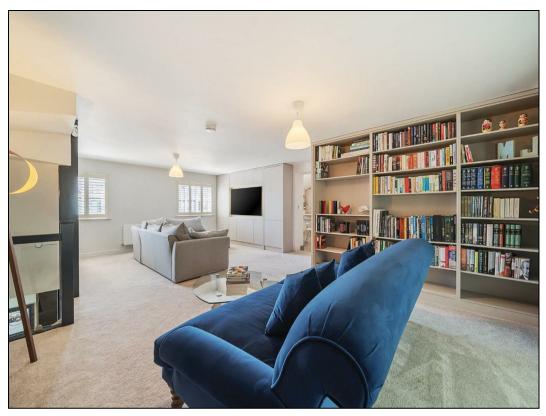

On the first floor, you'll find a spacious and elegant living room that offers an abundance of natural light, making it the perfect space for relaxing or entertaining. The adjoining modern kitchen is well-appointed with sleek cabinetry, integrated appliances, and ample workspace for cooking and dining.