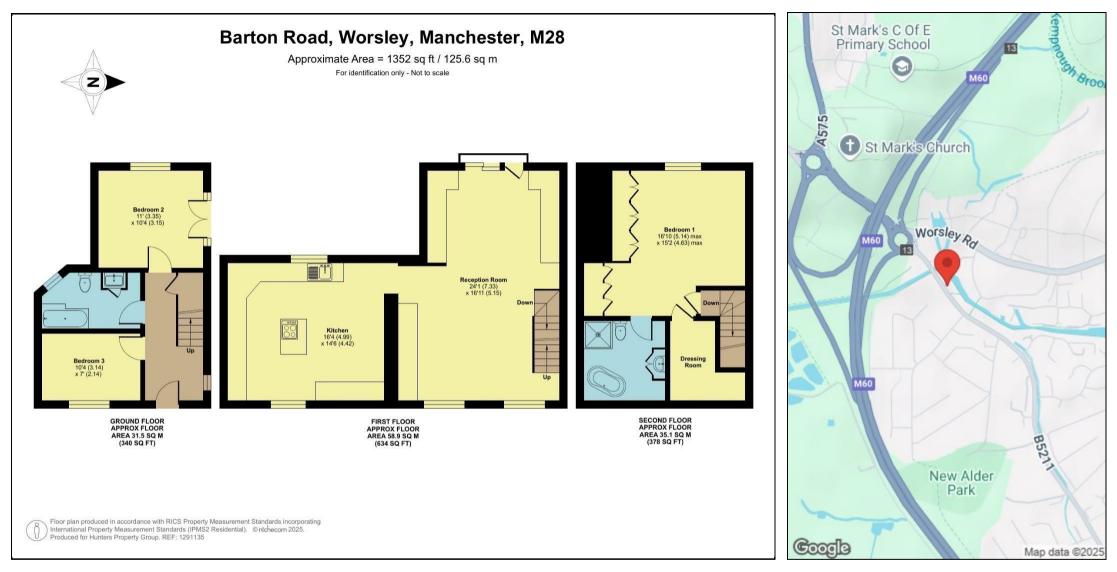

HUNTERS

HERE TO GET *you* THERE

Internally, the home has been tastefully decorated to a high standard throughout, offering a versatile and spacious layout. The ground floor comprises two generously sized bedrooms, perfect for guests, children, or a home office, as well as a contemporary family bathroom with high-quality fittings and a stylish finish.

On the first floor, you'll find a spacious and elegant living room that offers an abundance of natural light, making it the perfect space for relaxing or entertaining. The adjoining modern kitchen is well-appointed with sleek cabinetry, integrated appliances, and ample workspace for cooking and dining.

Occupying the entire second floor, the impressive master suite is a true retreat, featuring a beautifully finished en suite bathroom and a dressing room, adding both luxury and practicality.

Externally, the property boasts off-road parking space to the front, and a low-maintenance garden space to the side of the property, ideal for enjoying warm evenings or morning coffee in peace.