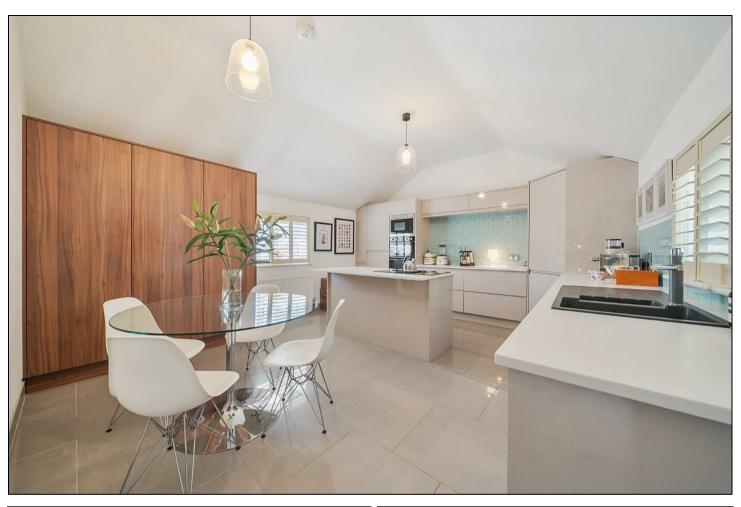

On the first floor, you'll find a spacious and elegant living room that offers an abundance of natural light, making it the perfect space for relaxing or entertaining. The adjoining modern kitchen is well-appointed with sleek cabinetry, integrated appliances, and ample workspace for cooking and dining.