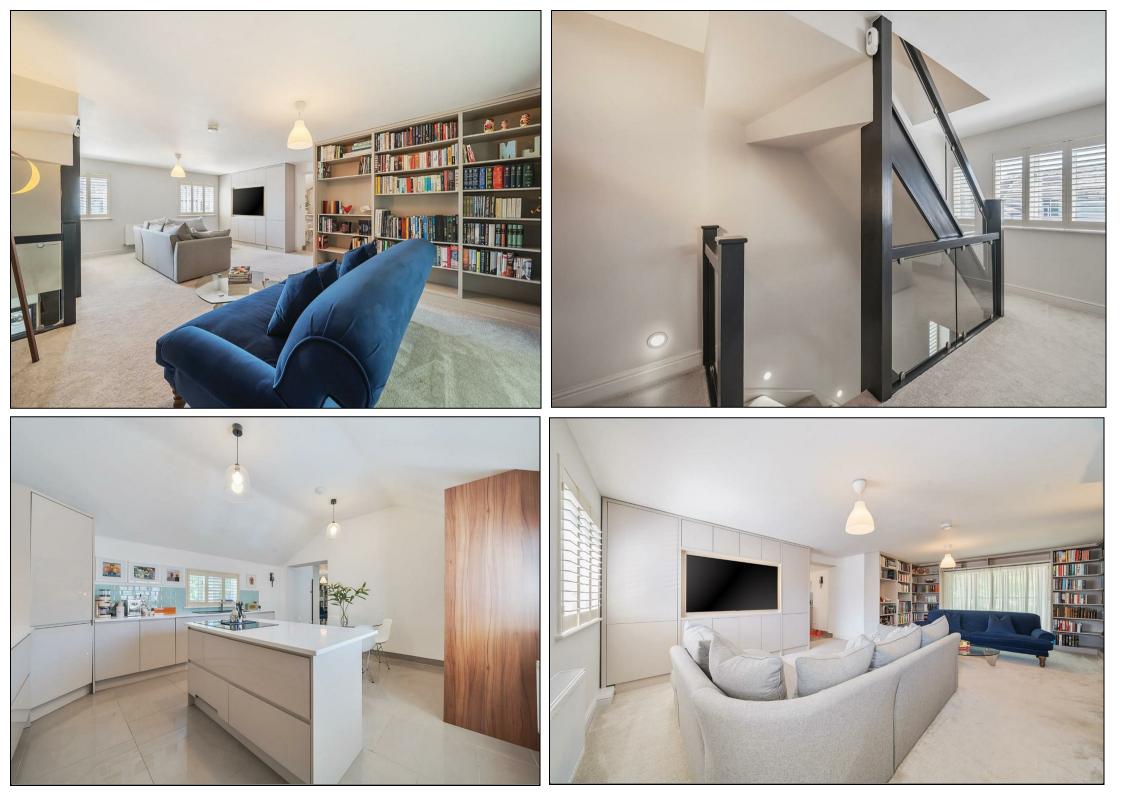

On the first floor, you'll find a spacious and elegant living room that offers an abundance of natural light, making it the perfect space for relaxing or entertaining. The adjoining modern kitchen is well-appointed with sleek cabinetry, integrated appliances, and ample workspace for cooking and dining.

Occupying the entire second floor, the impressive master suite is a true retreat, featuring a beautifully finished en suite bathroom and a dressing room, adding both luxury and practicality.

Externally, the property boasts off-road parking space to the front, and a low-maintenance garden space to the side of the property, ideal for enjoying warm evenings or morning coffee in peace.