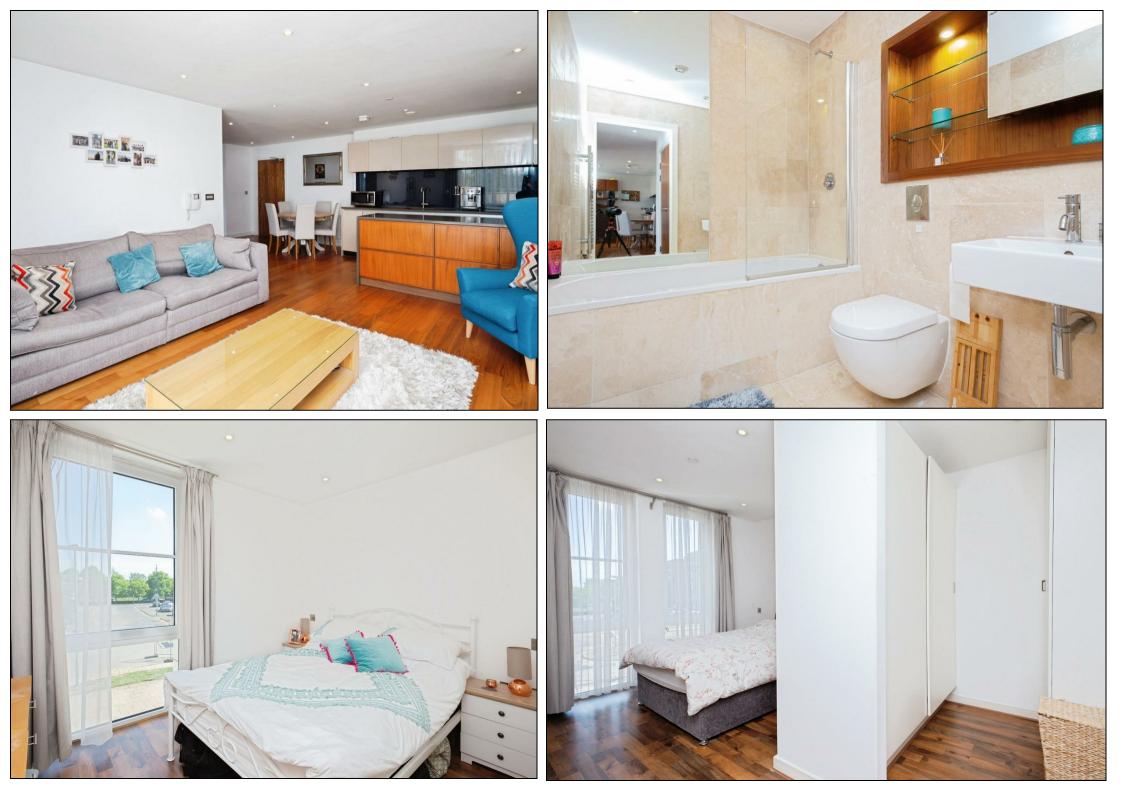

HUNTERS

HERE TO GET  $\gamma ou$  there

Situated on the first floor, the apartment opens into a generous entrance hall with a large storage cupboard, ideal for coats, shoes, and household items. The expansive open-plan living, dining and kitchen area is the heart of the home, with floor-to-ceiling windows allowing an abundance of natural light and seamless access to the stunning sun terrace. The terrace offers a true extension of the living area, providing an impressive and highly sought-after outdoor space not commonly found in city centre apartments.

The kitchen is fully fitted with contemporary units, integrated appliances, and ample surface space, perfect for cooking and entertaining. The principal bedroom benefits from a modern en suite shower room and built-in wardrobes, while the second and third bedrooms are both generously sized doubles, ideal for guests, children or a home office. A stylish main bathroom with a high-quality three-piece suite completes the internal accommodation.