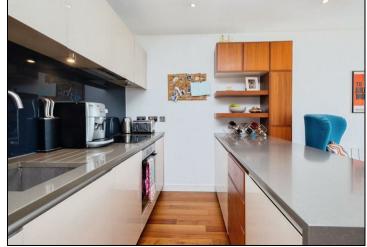

The kitchen is fully fitted with contemporary units, integrated appliances, and ample surface space, perfect for cooking and entertaining. The principal bedroom benefits from a modern en suite shower room and built-in wardrobes, while the second and third bedrooms are both generously sized doubles, ideal for guests, children or a home office. A stylish main bathroom with a high-quality three-piece suite completes the internal accommodation.