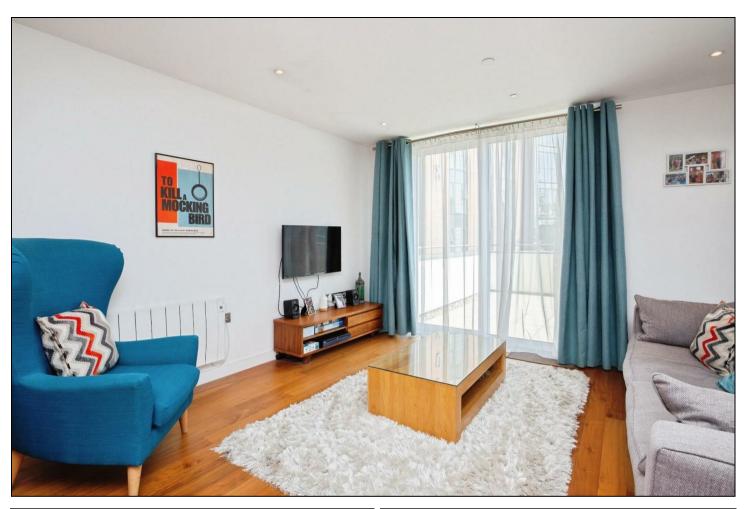

HUNTERS

HERE TO GET  $\gamma ou$  there

Situated on the first floor, the apartment opens into a generous entrance hall with a large storage cupboard, ideal for coats, shoes, and household items. The expansive open-plan living, dining and kitchen area is the heart of the home, with floor-to-ceiling windows allowing an abundance of natural light and seamless access to the stunning sun terrace. The terrace offers a true extension of the living area, providing an impressive and highly sought-after outdoor space not commonly found in city centre apartments.

The kitchen is fully fitted with contemporary units, integrated appliances, and ample surface space, perfect for cooking and entertaining. The principal bedroom benefits from a modern en suite shower room and built-in wardrobes, while the second and third bedrooms are both generously sized doubles, ideal for guests, children or a home office. A stylish main bathroom with a high-quality three-piece suite completes the internal accommodation.