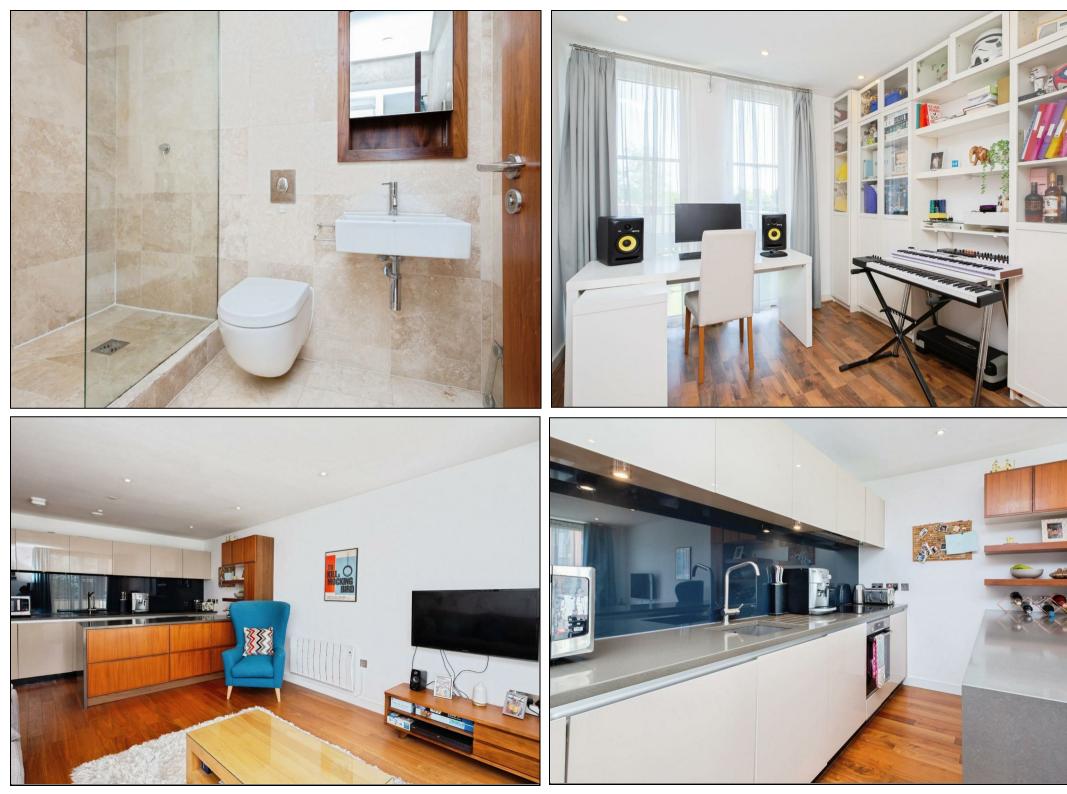

The kitchen is fully fitted with contemporary units, integrated appliances, and ample surface space, perfect for cooking and entertaining. The principal bedroom benefits from a modern en suite shower room and built-in wardrobes, while the second and third bedrooms are both generously sized doubles, ideal for guests, children or a home office. A stylish main bathroom with a high-quality three-piece suite completes the internal accommodation.

Further highlights include, secure fob entry, and a high-spec finish throughout. Residents of Milliners Wharf enjoy exclusive access to a range of amenities including a 24-hour concierge service, well-maintained communal gardens, secure gated entry with one allocated parking space, and a secure bike storage facility.