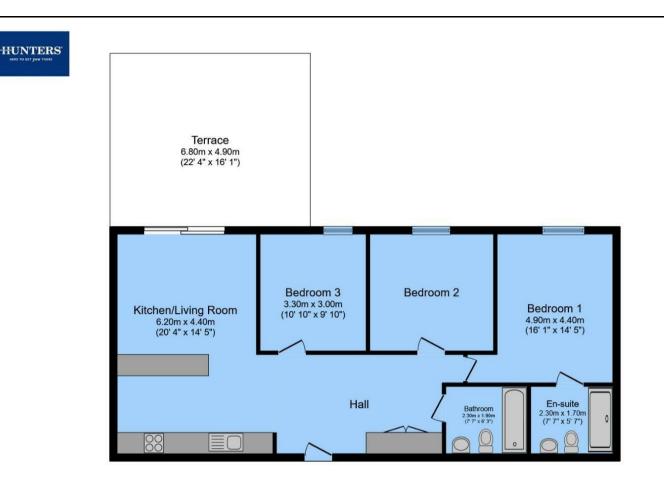

## Total floor area 86.8 sq.m. (935 sq.ft.) approx

This floor plan is for illustrative purposes only. It is not drawn to scale. Any measurements, floor areas (including any total floor area), openings and orientation are approximate. No details are guaranteed, they cannot be relied upon for any purpose and they do not form part of any agreement. No liability is taken for any error, omission or misstatement. A party must rely upon its own inspection(s). Powered by www.focalagent.com