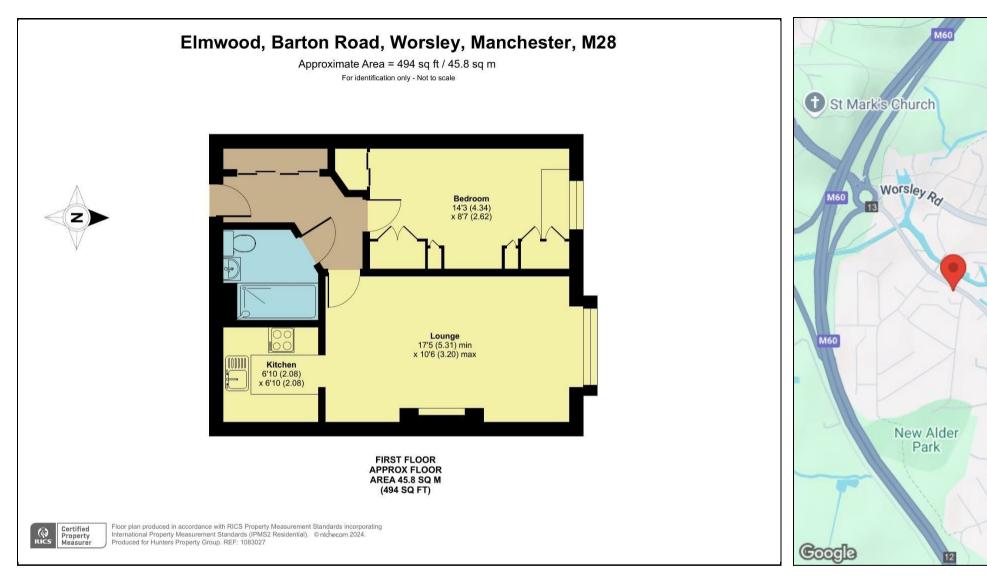

Set within the well-maintained Elmwood development, residents benefit from beautiful communal gardens, a communal lounge, laundry facilities, and a lift to all floors. The property is ideally located for access to public transport and major motorway networks, and also offers off-road visitor parking.