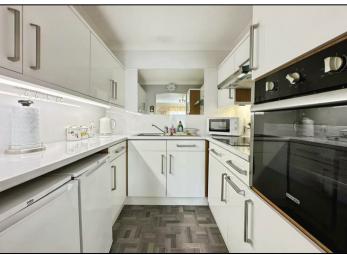

Upon entering the property, you're welcomed by a spacious hallway leading to a bright and airy lounge, a well-equipped kitchen with ample base and wall units, a generously sized double bedroom with fitted wardrobes, and a modern three-piece shower room.

## **KEY FEATURES**

- NO CHAIN
- COMMUNAL AREAS
- VISITOR PARKING
- RETIREMENT PROPERTY
  - OVER 60'S
- NEWLY FITTED KITCHEN
  - FIRST FLOOR
  - WELL PRESENTED

The Granary, Worsley, Manchester, M28 2EB I 0161 790 9000 worsley@hunters.com I www.hunters.com A572