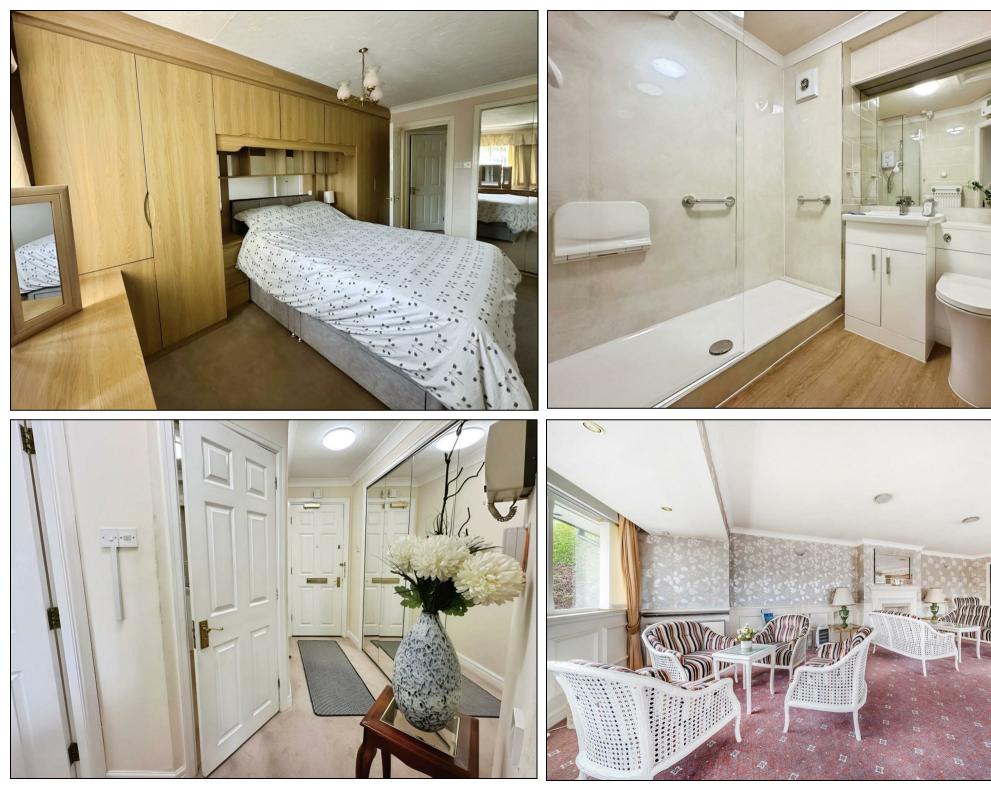

Upon entering the property, you're welcomed by a spacious hallway leading to a bright and airy lounge, a well-equipped kitchen with ample base and wall units, a generously sized double bedroom with fitted wardrobes, and a modern three-piece shower room.

Set within the well-maintained Elmwood development, residents benefit from beautiful communal gardens, a communal lounge, laundry facilities, and a lift to all floors. The property is ideally located for access to public transport and major motorway networks, and also offers off-road visitor parking.