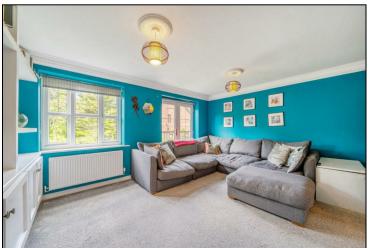

The first floor comprises a generous lounge with French doors and a Juliette balcony, creating a light and airy ambiance. This level also offers a versatile single bedroom, ideal as a home office or guest room.