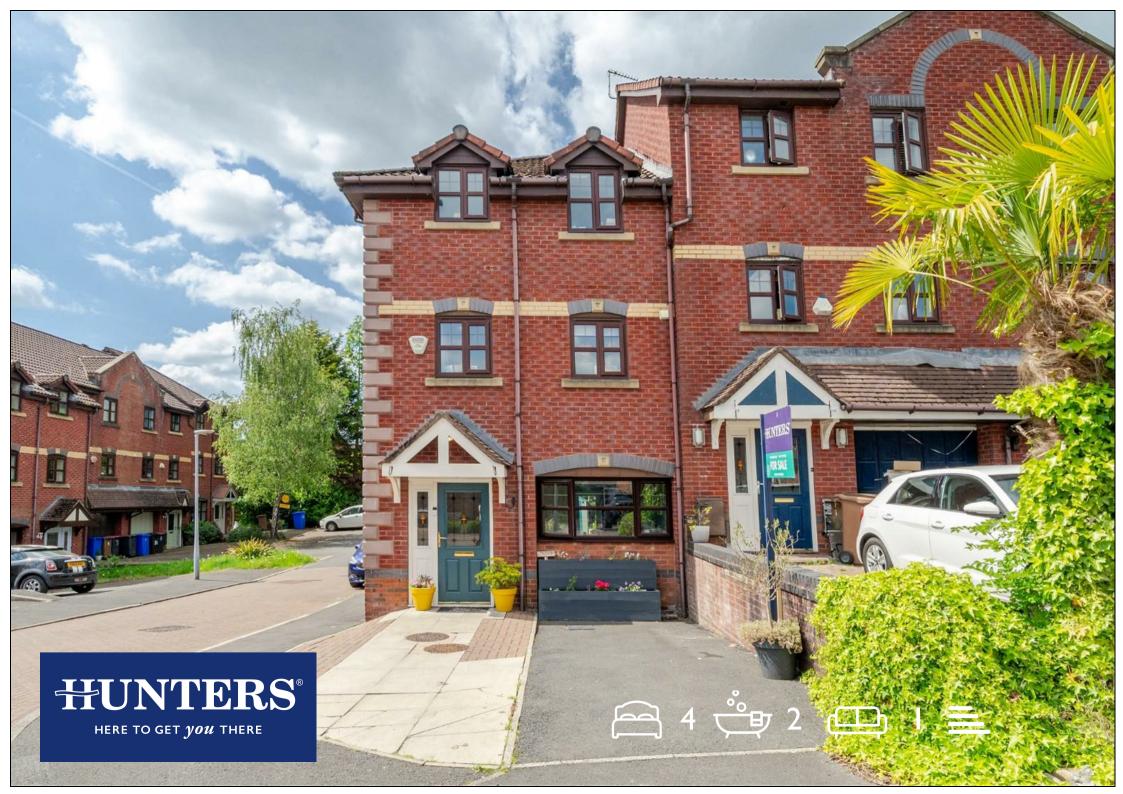

## Falconwood Chase, Worsley, Manchester

£375,000

Tucked away at the head of a peaceful and attractive cul-de-sac, just moments from the highly acclaimed RHS Garden Bridgewater and the heart of Worsley, this beautifully presented freehold townhouse offers a rare combination of privacy, style, and convenience.

From the outset, the property impresses with its neat frontage and driveway providing off-road parking. Step inside to a welcoming entrance hallway, with stairs rising to the upper floors and direct access to a bright, contemporary open-plan kitchen and dining area. Bathed in natural light, this inviting space features French doors that open out to a beautifully landscaped south-facing garden, the perfect setting for relaxing or entertaining. A handy guest WC completes the ground floor.

## **KEY FEATURES**

- FOUR BEDROOMS
- HIGHLY SOUGHT AFTER LOCATION
  - OFF ROAD PARKING
  - CUL DE SAC LOCATION
- NEWLY REFURBISHED BATHROOMS
  - SET OVER THREE FLOORS
  - SOUTH FACING GARDEN
    - DOWNSTAIRS W/C