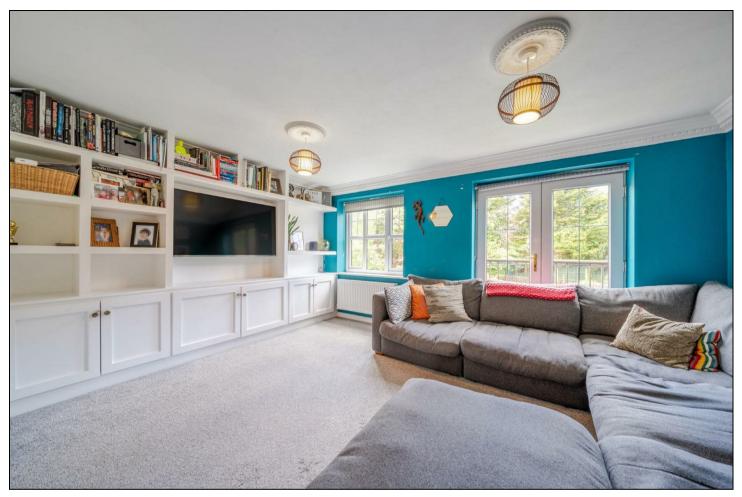

The first floor comprises a generous lounge with French doors and a Juliette balcony, creating a light and airy ambiance. This level also offers a versatile single bedroom, ideal as a home office or guest room.