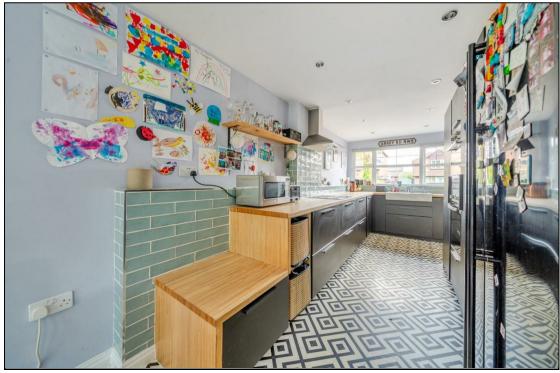

From the outset, the property impresses with its neat frontage and driveway providing off-road parking. Step inside to a welcoming entrance hallway, with stairs rising to the upper floors and direct access to a bright, contemporary open-plan kitchen and dining area. Bathed in natural light, this inviting space features French doors that open out to a beautifully landscaped south-facing garden, the perfect setting for relaxing or entertaining. A handy guest WC completes the ground floor.