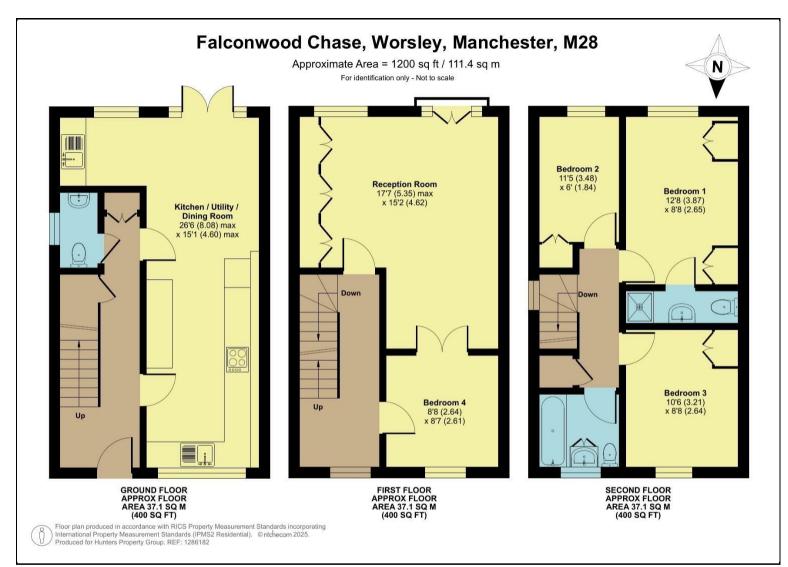

From the outset, the property impresses with its neat frontage and driveway providing off-road parking. Step inside to a welcoming entrance hallway, with stairs rising to the upper floors and direct access to a bright, contemporary open-plan kitchen and dining area. Bathed in natural light, this inviting space features French doors that open out to a beautifully landscaped south-facing garden, the perfect setting for relaxing or entertaining. A handy guest WC completes the ground floor.

The first floor comprises a generous lounge with French doors and a Juliette balcony, creating a light and airy ambiance. This level also offers a versatile single bedroom, ideal as a home office or guest room.

On the second floor, you'll find three further bedrooms, including a stylish master suite with a newly fitted en-suite shower room. A sleek and modern family bathroom serves the remaining bedrooms.

The rear garden is a true highlight — south-facing, low maintenance, and thoughtfully designed with composite decking and artificial lawn, it offers the perfect outdoor retreat for dining alfresco or enjoying family time.

## **KEY FEATURES**

- FOUR BEDROOMS
- HIGHLY SOUGHT AFTER LOCATION
  - OFF ROAD PARKING
  - CUL DE SAC LOCATION
- NEWLY REFURBISHED BATHROOMS
  - SET OVER THREE FLOORS
  - SOUTH FACING GARDEN
    - DOWNSTAIRS W/C