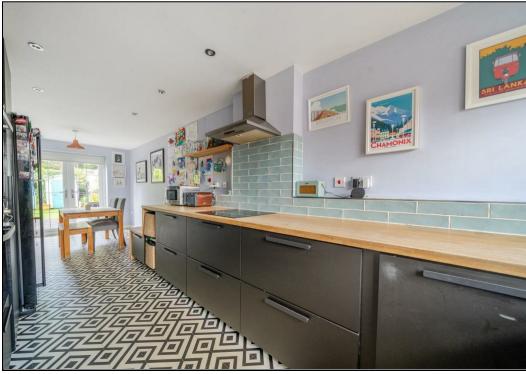

From the outset, the property impresses with its neat frontage and driveway providing off-road parking. Step inside to a welcoming entrance hallway, with stairs rising to the upper floors and direct access to a bright, contemporary open-plan kitchen and dining area. Bathed in natural light, this inviting space features French doors that open out to a beautifully landscaped south-facing garden, the perfect setting for relaxing or entertaining. A handy guest WC completes the ground floor.