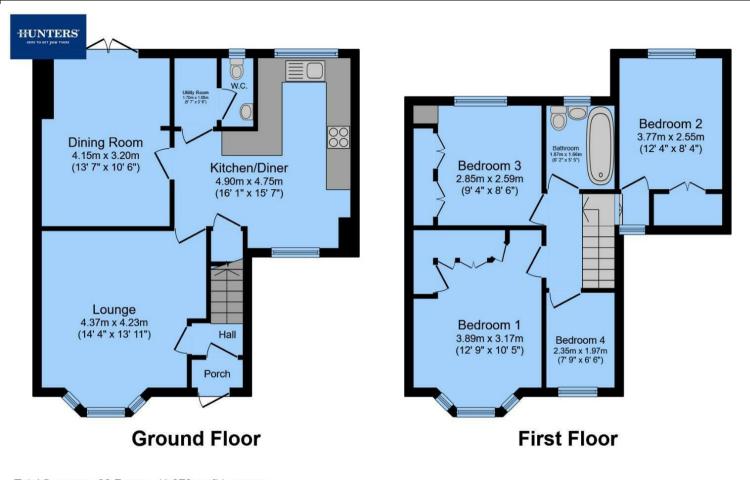

## **KEY FEATURES**

- FOUR BEDROOMS
- NEARBY PRIMARY SCHOOLS
- EXCELLENT TRANSPORT LINKS
- OFF ROAD PARKING FOR MULTIPLE
  VEHICLES
  - LARGE PRIVATE REAR GARDEN
    - QUIET LOCATION
      - EXTENDED

Total floor area 99.7 sq.m. (1,073 sq.ft.) approx

This floor plan is for illustrative purposes only. It is not drawn to scale. Any measurements, floor areas (including any total floor area), openings and orientation are approximate. No details are guaranteed, they cannot be relied upon for any purpose and they do not form part of any agreement. No liability is taken for any error, omission or misstatement. A party must rely upon its own inspection(s). Powered by www.focalagent.com