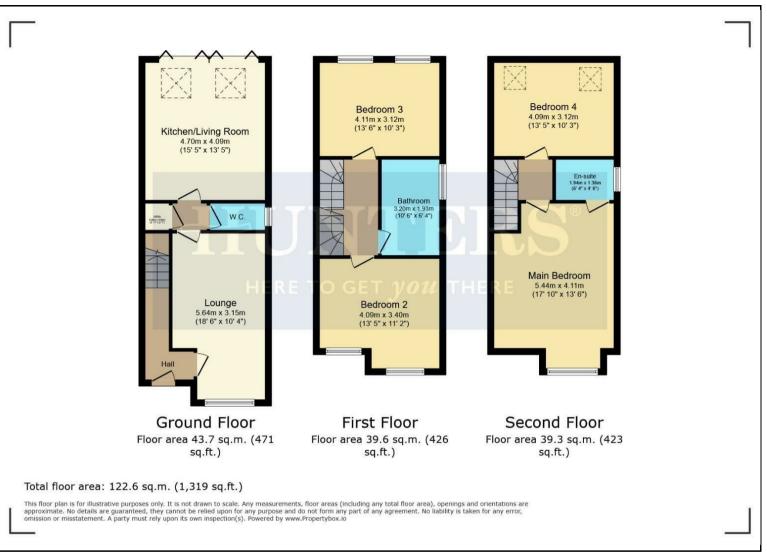

Upon entry, you're welcomed by a bright and inviting hallway providing access to a well-appointed lounge. To the rear of the home is a modern kitchen/diner featuring integrated appliances and stylish bi-folding doors that open onto a private rear garden — perfect for indoor-outdoor living. A downstairs W.C. and utility cupboard complete the ground floor.

The first floor hosts two generous double bedrooms, one positioned to the front and the other overlooking the rear garden, alongside a beautifully finished four-piece family bathroom. The second floor is home to a further double bedroom and the master suite, complete with a sleek en-suite shower room.

Externally, the property offers off-road parking for two vehicles to the front and a low-maintenance rear garden, enclosed by fencing for added privacy.

Woodland Grange is a modern development that blends contemporary design with a leafy, tranquil environment. Residents can enjoy canal-side walks along the renowned Bridgewater Canal, explore the scenic Worsley Woods, or unwind in the charming Worsley Village, known for its historic architecture and green spaces.