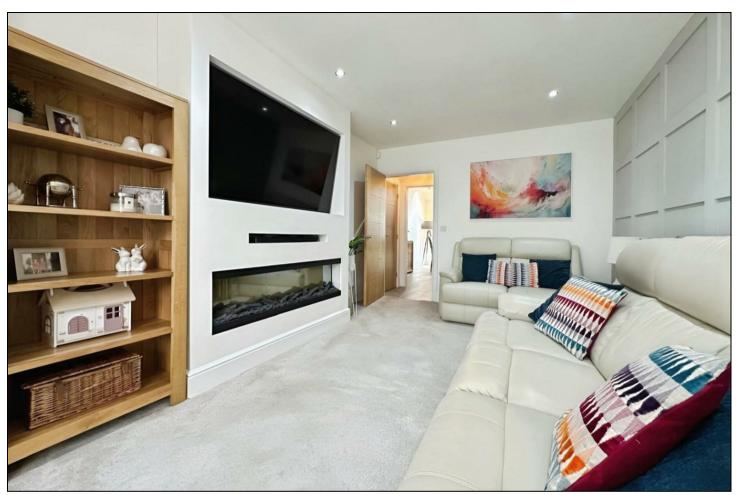

Upon entry, you're welcomed by a bright and inviting hallway providing access to a well-appointed lounge. To the rear of the home is a modern kitchen/diner featuring integrated appliances and stylish bi-folding doors that open onto a private rear garden — perfect for indoor-outdoor living. A downstairs W.C. and utility cupboard complete the ground floor.