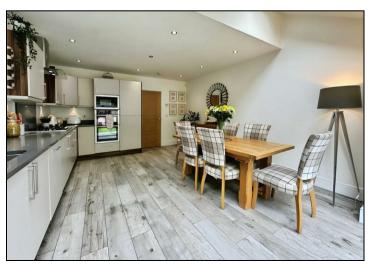

Upon entry, you're welcomed by a bright and inviting hallway providing access to a well-appointed lounge. To the rear of the home is a modern kitchen/diner featuring integrated appliances and stylish bi-folding doors that open onto a private rear garden — perfect for indoor-outdoor living. A downstairs W.C. and utility cupboard complete the ground floor.