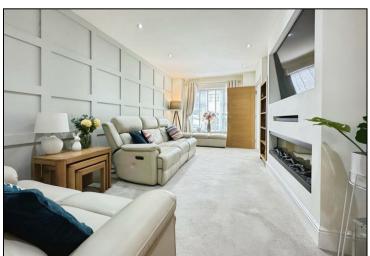

Upon entry, you're welcomed by a bright and inviting hallway providing access to a well-appointed lounge. To the rear of the home is a modern kitchen/diner featuring integrated appliances and stylish bi-folding doors that open onto a private rear garden — perfect for indoor-outdoor living. A downstairs W.C. and utility cupboard complete the ground floor.