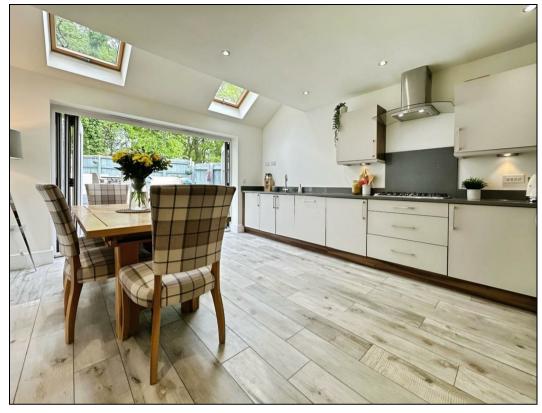

Upon entry, you're welcomed by a bright and inviting hallway providing access to a well-appointed lounge. To the rear of the home is a modern kitchen/diner featuring integrated appliances and stylish bi-folding doors that open onto a private rear garden — perfect for indoor-outdoor living. A downstairs W.C. and utility cupboard complete the ground floor.