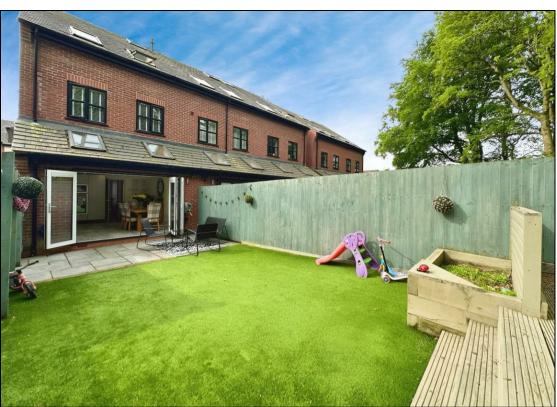

Upon entry, you're welcomed by a bright and inviting hallway providing access to a well-appointed lounge. To the rear of the home is a modern kitchen/diner featuring integrated appliances and stylish bi-folding doors that open onto a private rear garden — perfect for indoor-outdoor living. A downstairs W.C. and utility cupboard complete the ground floor.

Externally, the property offers off-road parking for two vehicles to the front and a low-maintenance rear garden, enclosed by fencing for added privacy.

Woodland Grange is a modern development that blends contemporary design with a leafy, tranquil environment. Residents can enjoy canal-side walks along the renowned Bridgewater Canal, explore the scenic Worsley Woods, or unwind in the charming Worsley Village, known for its historic architecture and green spaces.