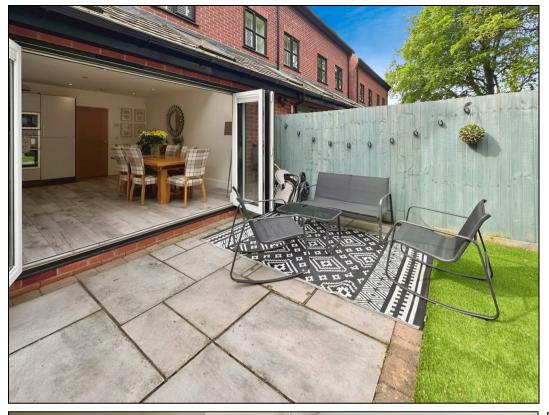

Upon entry, you're welcomed by a bright and inviting hallway providing access to a well-appointed lounge. To the rear of the home is a modern kitchen/diner featuring integrated appliances and stylish bi-folding doors that open onto a private rear garden — perfect for indoor-outdoor living. A downstairs W.C. and utility cupboard complete the ground floor.

Externally, the property offers off-road parking for two vehicles to the front and a low-maintenance rear garden, enclosed by fencing for added privacy.

Woodland Grange is a modern development that blends contemporary design with a leafy, tranquil environment. Residents can enjoy canal-side walks along the renowned Bridgewater Canal, explore the scenic Worsley Woods, or unwind in the charming Worsley Village, known for its historic architecture and green spaces.