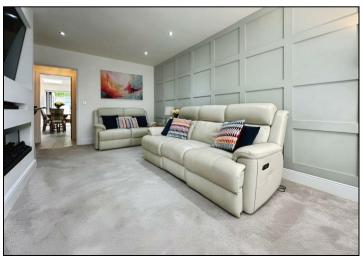

Upon entry, you're welcomed by a bright and inviting hallway providing access to a well-appointed lounge. To the rear of the home is a modern kitchen/diner featuring integrated appliances and stylish bi-folding doors that open onto a private rear garden — perfect for indoor-outdoor living. A downstairs W.C. and utility cupboard complete the ground floor.