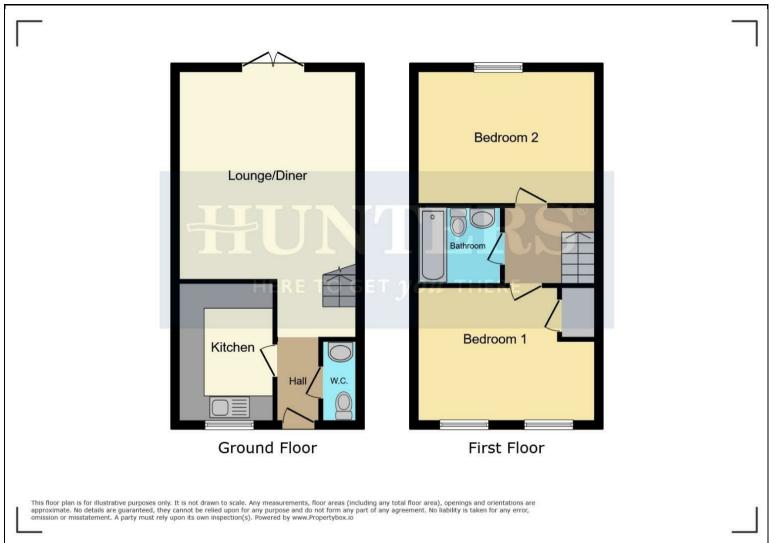

The home features a welcoming entrance hallway, a convenient ground floor W/C, a stylish modern fitted kitchen, and a spacious open-plan lounge/dining area perfect for everyday living and entertaining. Upstairs, a landing leads to two generous double bedrooms and a contemporary family bathroom suite.