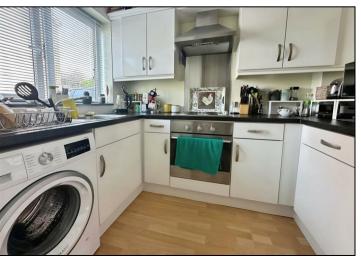

The home features a welcoming entrance hallway, a convenient ground floor W/C, a stylish modern fitted kitchen, and a spacious open-plan lounge/dining area perfect for everyday living and entertaining. Upstairs, a landing leads to two generous double bedrooms and a contemporary family bathroom suite.

## **KEY FEATURES**

- TWO BEDROOMED
  - MEWS HOUSE
- MODERN FITTED KITCHEN
  - PATIO DOORS
  - GAS CENTRAL HEATING
    - EPC RATING B
- SECURE GATED PARKING
- CLOSE TO THE TRAFFORD CENTRE
  AND ECCLES TOWN CENTRE
  - NOT OVERLOOKED