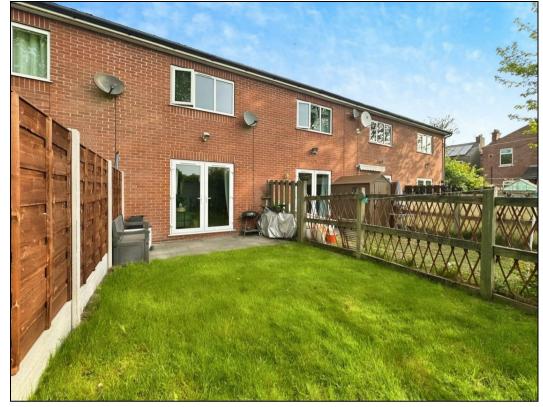

Additional benefits include gas central heating, double glazing, and off-road parking to the front. The private rear garden, laid to lawn, backs directly onto the park, offering a peaceful outdoor retreat.