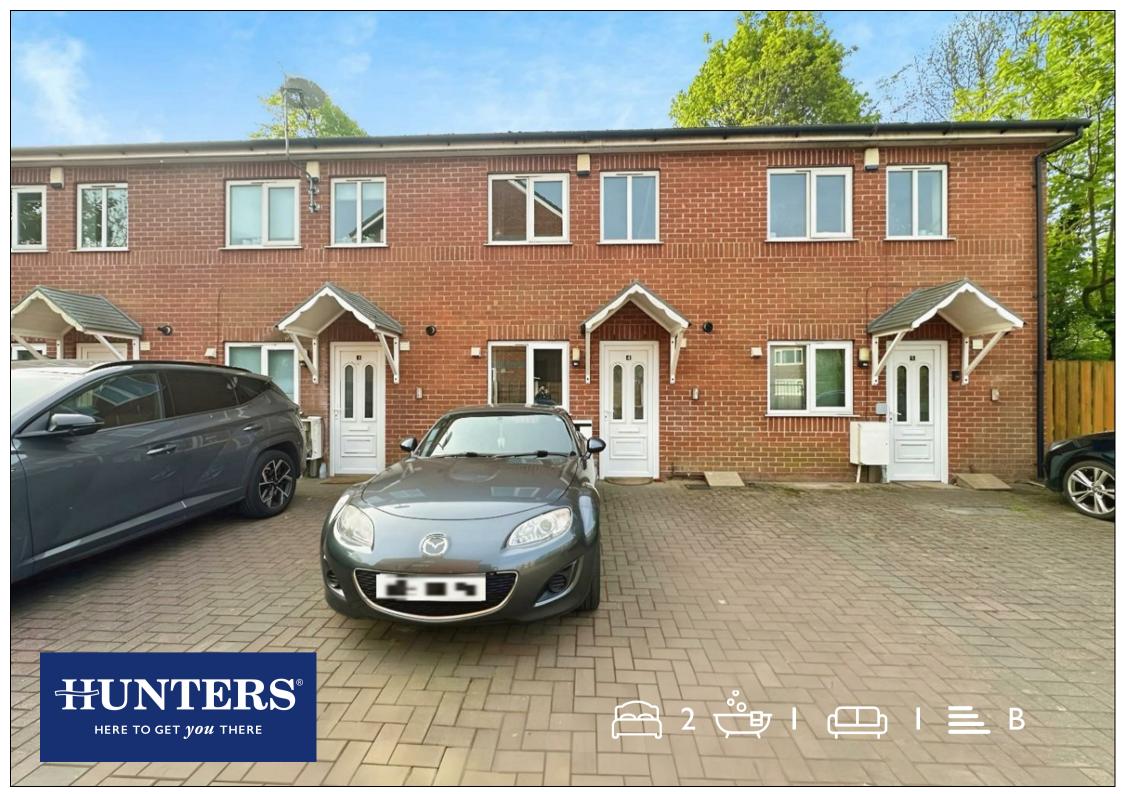

## Eldon Place, Eccles, Manchester, M30 8QE

£175,000

Offered with no onward chain, this beautifully presented two-bedroom terrace property enjoys a gated setting and boasts uninterrupted views of parkland to the rear.

Additional benefits include gas central heating, double glazing, and off-road parking to the front. The private rear garden, laid to lawn, backs directly onto the park, offering a peaceful outdoor retreat.

## **KEY FEATURES**

- TWO BEDROOMED
  - MEWS HOUSE
- MODERN FITTED KITCHEN
  - PATIO DOORS
  - GAS CENTRAL HEATING
    - EPC RATING B
- SECURE GATED PARKING
- CLOSE TO THE TRAFFORD CENTRE
  AND ECCLES TOWN CENTRE
  - NOT OVERLOOKED