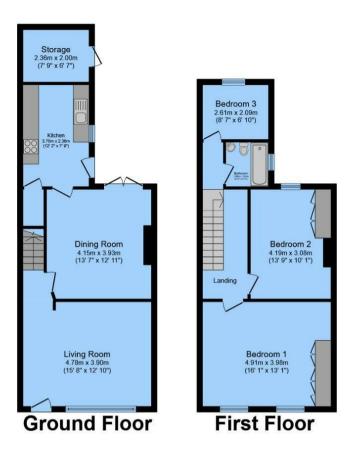

## **KEY FEATURES**

- SPACIOUS 3 BEDROOMED
  - 2 RECEPTION ROOMS
  - POPULAR LOCATION
    - AMPLE PARKING
- GAS CENTRAL HEATING
  - EPC RATING D

This floor plan is for illustrative purposes only. It is not drawn to scale. Any measurements, floor areas (including any total floor area), openings and orientation are approximate. No details are guaranteed, they cannot be relied upon for any purpose and they do not form part of any agreement. No liability is taken for any error, omission or misstatement. A party must rely upon its own inspection(s). Powered by www.focalagent.com