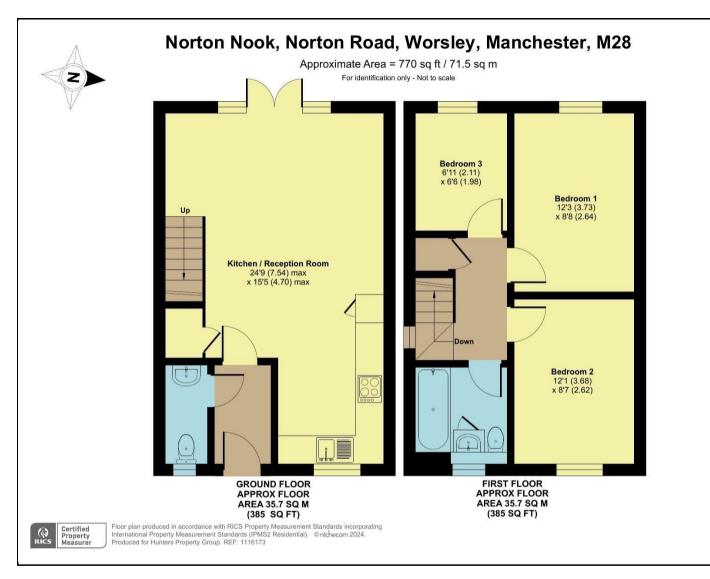

## Per Month £1,650 Per Month

HERE TO GET YOU THERE

HUNTERS WORSLEY are pleased to offer to let this beautifully presented 3 bedroomed property in the very sought after location of Worsley. The entrance hallway provides access to all ground floor accommodation which consists of Guest WC, Living Room with patio doors to the south facing rear garden. The lounge leads into a lovely modern kitchen. To the first floor are two double bedrooms and I single bedroom and a modern three piece bathroom.Externally, to the front there is a driveway, and a grass verge. The enclosed rear gardens are laid with grass which provides excellent outdoor space for entertaining.

## **KEY FEATURES**

- THREE BEDROOMED
  - DRIVEWAY
- GARDEN TO REAR
- MODERN DEVELOPMENT
  - GOOD LOCATION
    - EPC RATING B

The Granary, Worsley, Manchester, M28 2EB I 0161 790 9000 worsley@hunters.com I www.hunters.com