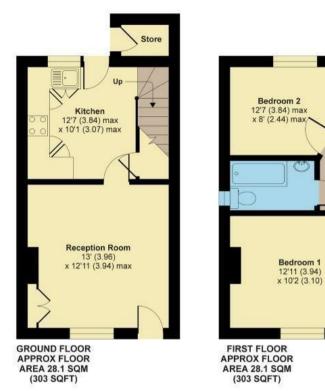

## Partington Lane, Swinton, Manchester, M27

Whilst every attempt has been made to ensure the accuracy of the floor plan contained here, measurements of doors, windows and rooms are approximate and no responsibility is taken for any error, omission or misstatement. These plans are for representation purposes only as defined by RICS Code of Measuring Practice and should be used as such by any prospective purchaser. Specifically no guarantee is given on the total square footage of the property if quoted on this plan. Any figure given is for initial guidance only and should not be relied on as a basis of valuation.