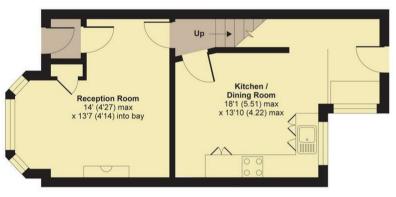

## Parrin Lane, Eccles, Manchester, M30 8AY

GROUND FLOOR APPROX FLOOR AREA 36.7 SQM (395 SQFT)

FIRST FLOOR APPROX FLOOR AREA 30.7 SQM (331 SQFT)

#### APPROX. GROSS INTERNAL FLOOR AREA 726 SQ FT 67.4 SQ METRES

Whilst every attempt has been made to ensure the accuracy of the floor plan contained here, measurements of doors, windows and rooms are approximate and no responsibility is taken for any error, omission or misstatement. These plans are for representation purposes only as defined by RICS Code of Measuring Practice and should be used as such by any prospective purchaser. Specifically no guarantee is given on the total square footage of the property if quoted on this plan. Any figure given is for initial guidance only and should not be relied on as a basis of valuation.