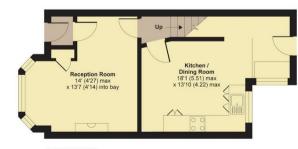

### Parrin Lane, Eccles, Manchester, M30 8AY

GROUND FLOOR APPROX FLOOR AREA 36.7 SQM (395 SQFT)

FIRST FLOOR APPROX FLOOR AREA 30.7 SQM (331 SQFT)

### APPROX. GROSS INTERNAL FLOOR AREA 726 SQ FT 67.4 SQ METRES

Whilst every attempt has been made to ensure the accuracy of the floor plan contained here, measurements of doors, windows and rooms are approximate and no responsibility is taken for any error, omission or misstalement. These plans are for representation purposes only as defined by RICS Code of Measuring Practice and should be used as such by any prospective purchaser. Specifically no guarantee is given on the total square footage of the property if quoted on this plan. Any figure given is for initial guidance only and should not be relief on as a basis of valuation.