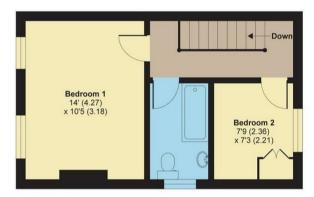

## Parrin Lane, Eccles, Manchester, M30 8AY

GROUND FLOOR APPROX FLOOR AREA 36.7 SQM (395 SQFT)

FIRST FLOOR APPROX FLOOR AREA 30.7 SQM (331 SQFT)

#### APPROX. GROSS INTERNAL FLOOR AREA 726 SQ FT 67.4 SQ METRES

Whilst every attempt has been made to ensure the accuracy of the floor plan contained here, measurements of doors, windows and rooms are approximate and no responsibility is taken for any error, omission or misstatement. These plans are for representation purposes only as defined by RICS Code of Measuring Practice and should be used as such by any prospective purchaser. Specifically no guarantee is given on the total square footage of the property if quoted on this plan. Any figure given is for initial guidance only and should not be relied on as a basis of valuation.