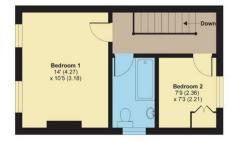

### Parrin Lane, Eccles, Manchester, M30 8AY

GROUND FLOOR APPROX FLOOR AREA 36.7 SQM (395 SQFT)

FIRST FLOOR APPROX FLOOR AREA 30.7 SQM (331 SQFT)

### APPROX. GROSS INTERNAL FLOOR AREA 726 SQ FT 67.4 SQ METRES

Whilst every attempt has been made to ensure the accuracy of the floor plan contained here, measurements of doors, windows and rooms are approximate and no responsibility is taken for any error, omission or misstalement. These plans are for representation purposes only as defined by RICS Code of Measuring Practice and should be used as such by any prospective purchaser. Specifically no guarantee is given on the total square footage of the property if quoted on this plan. Any figure given is for initial guidance only and should not be relief on as a basis of valuation.