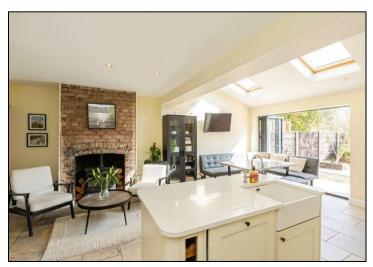

At the heart of the home lies a spectacular open-plan dining kitchen—a true showpiece—designed for both everyday family living and memorable gatherings. Featuring sleek contemporary finishes, generous proportions, and seamless connection to the garden, this space truly encapsulates modern living. A large, separate utility room adds further practicality and convenience.

Upstairs, you'll find three beautifully presented bedrooms, all finished to a high standard, alongside a stylish and modern family bathroom, creating a calm and comfortable retreat.

Externally, the property enjoys a private and beautifully landscaped rear garden, ideal for relaxing or entertaining in the warmer months. The electric wrought iron gates and spacious driveway offer both security and grandeur, adding to the property's exclusive feel.