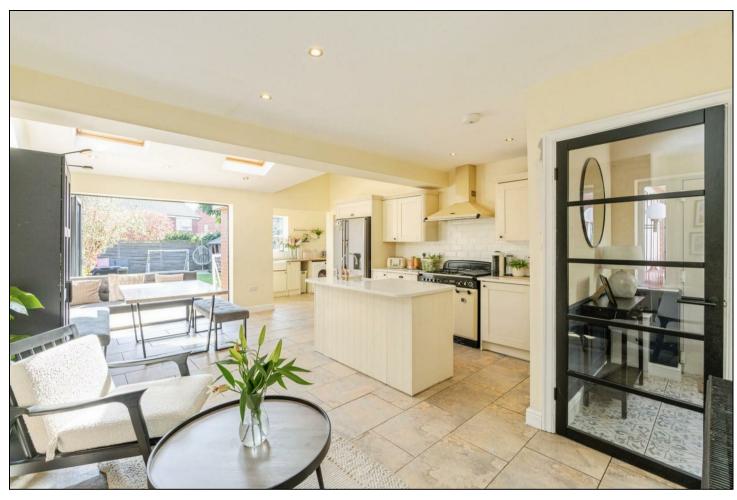

At the heart of the home lies a spectacular open-plan dining kitchen—a true showpiece—designed for both everyday family living and memorable gatherings. Featuring sleek contemporary finishes, generous proportions, and seamless connection to the garden, this space truly encapsulates modern living. A large, separate utility room adds further practicality and convenience.