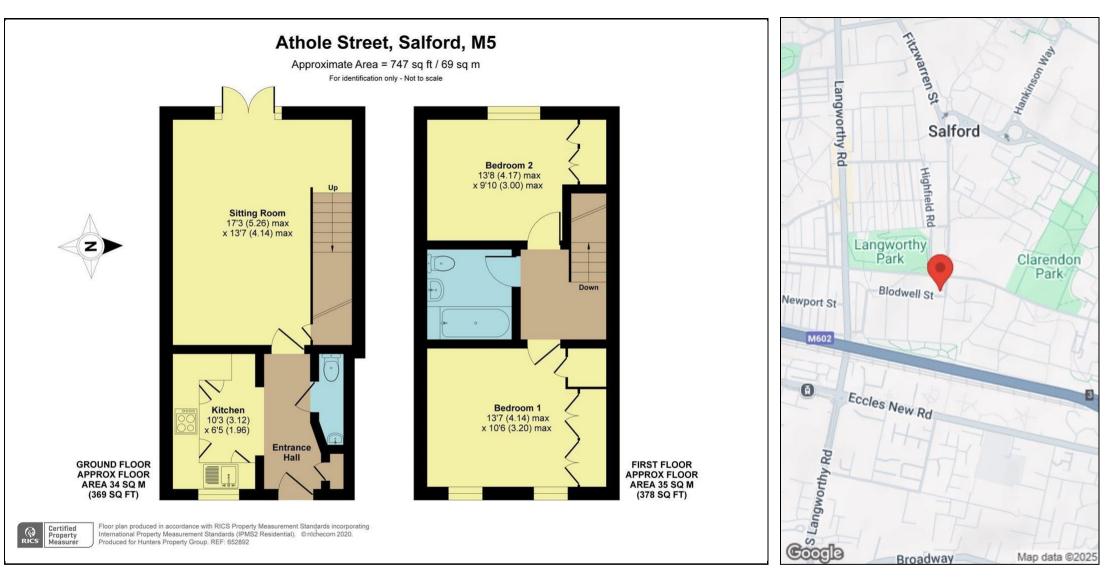

## Athole Street, Salford, M5 4FL

HUNTERS

HERE TO GET  $\gamma ou$  there

Externally, the property provides allocated parking for one vehicle whilst the rear is gated whilst providing a spacious lawn and patio area.

This property would be ideal for families and young professionals alike with local primary school, shops and amenities nearby and good transport links into the City Centre and Media City. Close to Salford Crescent Station. Less than 200 Meters to the nearest Metro stop. Within good distance to Media City and Salford Quays for Restaurants, Bars, Gym and entertainment.