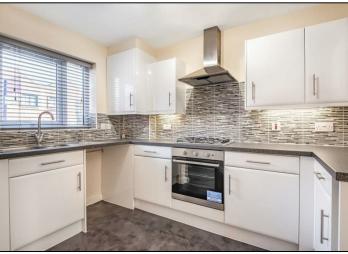

## Per Calendar Month £1,425 Per Calendar Month

HUNTERS are pleased to offer this good sized two bedroomed semi detached house located well for local amenities and with excellent public transport links. Fitted kitchen with white wall and base units incorporating an integrated hob, oven and extractor hood whilst allowing space for further appliances. Guest w.c fitted with a two piece bathroom suite. The rear garden facing lounge with double Upvc doors allows space for free standing furniture. Carpeted stairs lead to the first floor landing allowing access to the loft through a hatch in the ceiling. Two good sized double bedrooms are fitted with wardrobes allowing for storage. The family bathroom is fitted with a three piece bathroom suite comprising of a bath with shower over, hand wash basin and a w.c