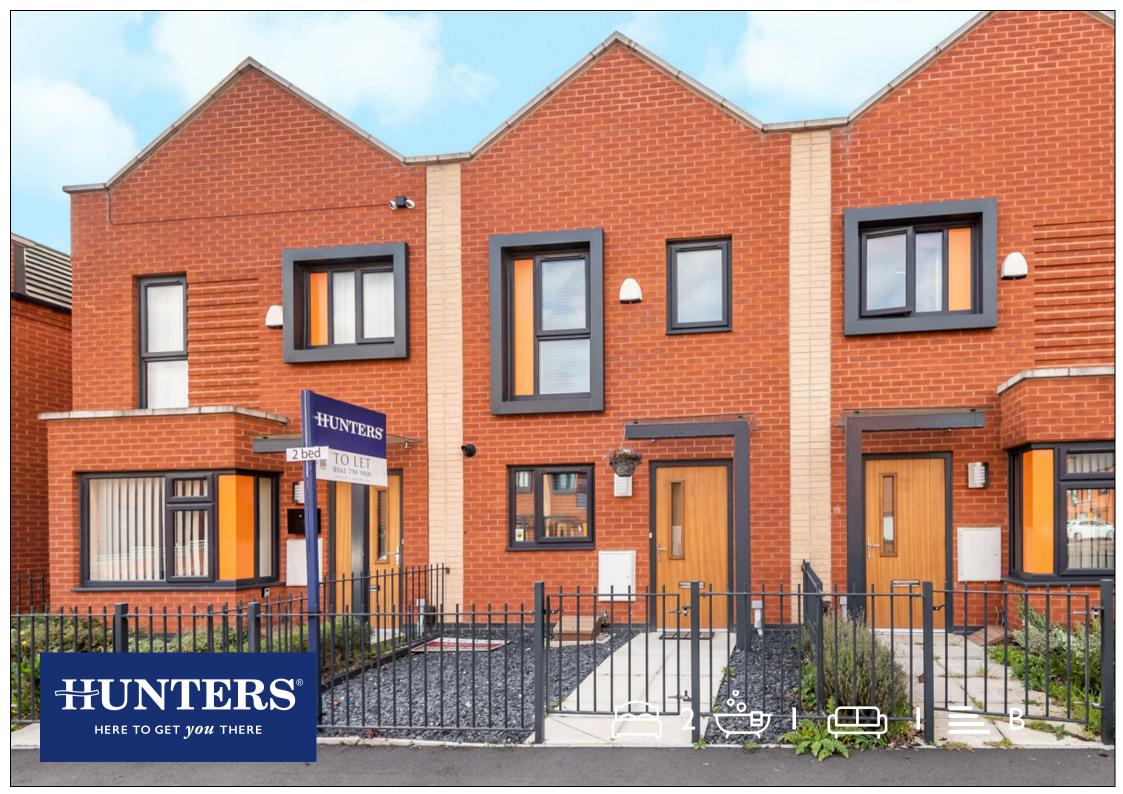

## Athole Street, Salford, M5 4FL

## Per Calendar Month £1,425 Per Calendar Month

HUNTERS are pleased to offer this good sized two bedroomed semi detached house located well for local amenities and with excellent public transport links. Fitted kitchen with white wall and base units incorporating an integrated hob, oven and extractor hood whilst allowing space for further appliances. Guest w.c fitted with a two piece bathroom suite. The rear garden facing lounge with double Upvc doors allows space for free standing furniture. Carpeted stairs lead to the first floor landing allowing access to the loft through a hatch in the ceiling. Two good sized double bedrooms are fitted with wardrobes allowing for storage. The family bathroom is fitted with a three piece bathroom suite comprising of a bath with shower over, hand wash basin and a w.c

## **KEY FEATURES**

- TWO DOUBLE BEDROOMS
  - FITTED WARDROBES
  - CLOSE TO AMENITIES
- WELL LOCATED FOR COMMUTING
- GREAT BROADBAND CONNECTION
  - EPC RATING B
  - ENCLOSED REAR GARDEN
    - ALLOCATED PARKING
    - FITTED HOUSE ALARM
  - WELL LOCATED FOR PUBLIC
    TRANSPORT LINKS