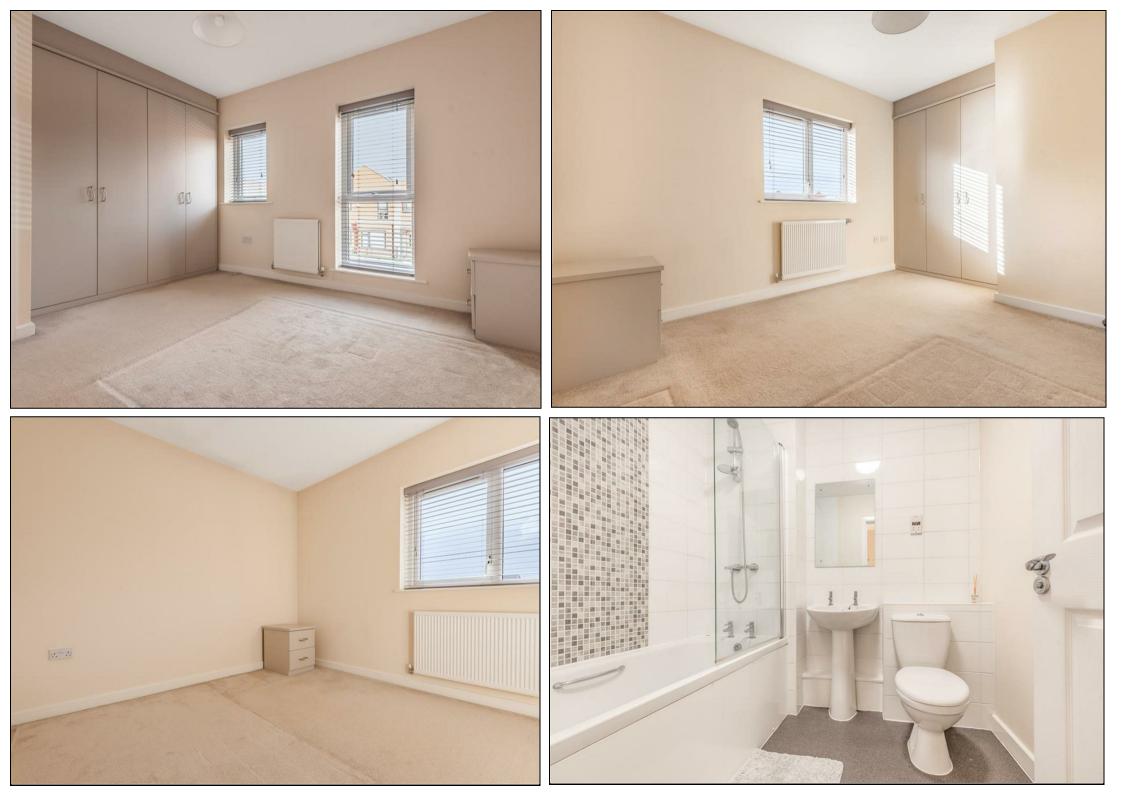

## Per Calendar Month £1,425 Per Calendar Month

HUNTERS are pleased to offer this good sized two bedroomed semi detached house located well for local amenities and with excellent public transport links. Fitted kitchen with white wall and base units incorporating an integrated hob, oven and extractor hood whilst allowing space for further appliances. Guest w.c fitted with a two piece bathroom suite. The rear garden facing lounge with double Upvc doors allows space for free standing furniture. Carpeted stairs lead to the first floor landing allowing access to the loft through a hatch in the ceiling. Two good sized double bedrooms are fitted with wardrobes allowing for storage. The family bathroom is fitted with a three piece bathroom suite comprising of a bath with shower over, hand wash basin and a w.c