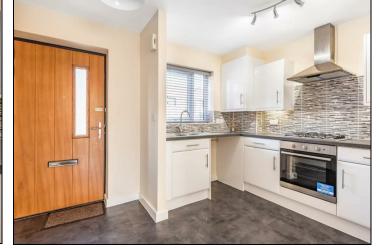

## Per Calendar Month £1,425 Per Calendar Month

HUNTERS are pleased to offer this good sized two bedroomed semi detached house located well for local amenities and with excellent public transport links. Fitted kitchen with white wall and base units incorporating an integrated hob, oven and extractor hood whilst allowing space for further appliances. Guest w.c fitted with a two piece bathroom suite. The rear garden facing lounge with double Upvc doors allows space for free standing furniture. Carpeted stairs lead to the first floor landing allowing access to the loft through a hatch in the ceiling. Two good sized double bedrooms are fitted with wardrobes allowing for storage. The family bathroom is fitted with a three piece bathroom suite comprising of a bath with shower over, hand wash basin and a w.c