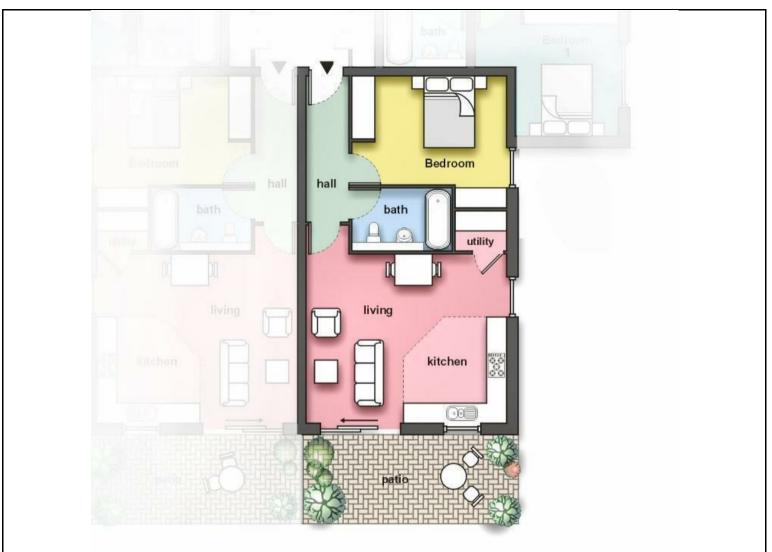

## Per Calendar Month £950 Per Calendar Month

HUNTERS WORSLEY is delighted to bring to market this high specification one bedroomed apartment with allocated parking on the sought after Astley Point Development in Astley. Offering an entrance hall, open plan lounge/kitchen, utility cupboard, double bedroom and bathroom. Neff appliances, fitted carpets and high specification fixtures and fittings throughout. An Airvac ventilation system is fitted. Situated in a prime location for transport links to Manchester City Centre, Media City, and the Intu Trafford Centre, Astley Point offers a bespoke style of living for professionals and families alike. Astley Point offers stylish surroundings with landscaped gardens with water feature and boasts newly situated fine dining restaurants and a bar.