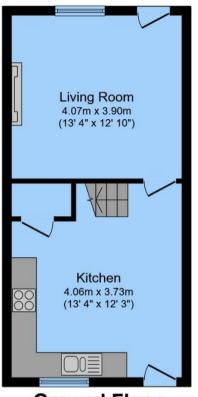

## **KEY FEATURES**

- TWO DOUBLE BEDROOMS
  - SPACIOUS LIVING AREA
  - EXCELLENT LOCATION
- NEW BATHROOM SUITE
- PARKING TO FRONT
  - EPC RATING C

**Ground Floor** 

**First Floor** 

## Total floor area 70.3 sq.m. (756 sq.ft.) approx

This floor plan is for illustrative purposes only. It is not drawn to scale. Any measurements, floor areas (including any total floor area), openings and orientation are approximate. No details are guaranteed, they cannot be relied upon for any purpose and they do not form part of any agreement. No liability is taken for any error, omission or misstatement. A party must rely upon its own inspection(s). Powered by www.focalagent.com