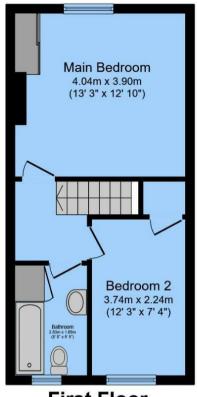

## **KEY FEATURES**

- TWO DOUBLE BEDROOMS
  - SPACIOUS LIVING AREA
  - EXCELLENT LOCATION
- NEW BATHROOM SUITE
- PARKING TO FRONT
  - EPC RATING C

**Ground Floor** 

**First Floor** 

## Total floor area 70.3 sq.m. (756 sq.ft.) approx

This floor plan is for illustrative purposes only. It is not drawn to scale. Any measurements, floor areas (including any total floor area), openings and orientation are approximate. No details are guaranteed, they cannot be relied upon for any purpose and they do not form part of any agreement. No liability is taken for any error, omission or misstatement. A party must rely upon its own inspection(s). Powered by www.focalagent.com