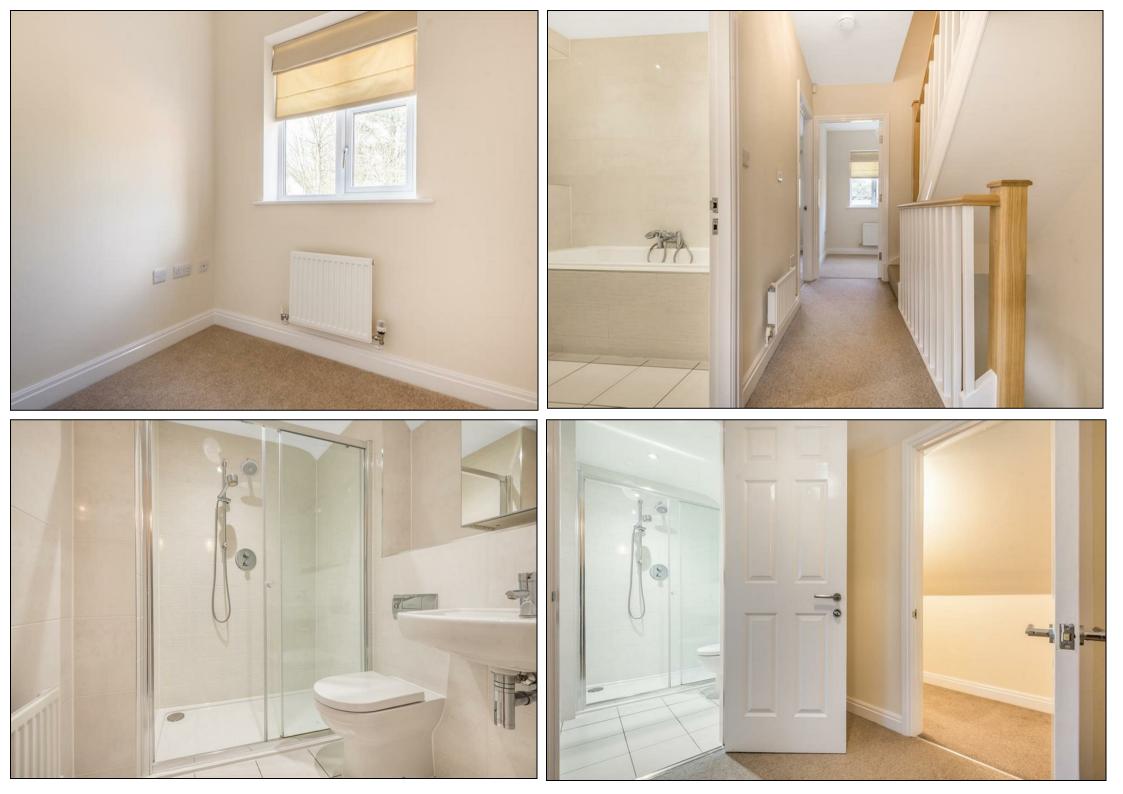

The accommodation briefly comprises ; welcoming entrance hallway leading to a lounge/dining room with patio doors leading to private enclosed rear garden fitted with artificial lawn and paved patio area. Guest cloakroom. Superb kitchen with integrated appliances. Staircase to first floor landing which gives access to 3 of the 4 bedrooms and a family bathroom. A further staircase leads to the Master Suite which incorporates en suite double shower room and dressing room.