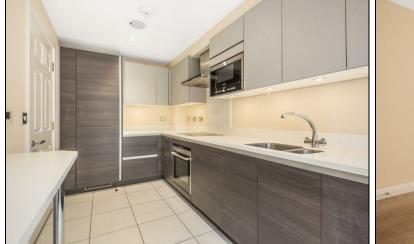

The accommodation briefly comprises ; welcoming entrance hallway leading to a lounge/dining room with patio doors leading to private enclosed rear garden fitted with artificial lawn and paved patio area. Guest cloakroom. Superb kitchen with integrated appliances. Staircase to first floor landing which gives access to 3 of the 4 bedrooms and a family bathroom. A further staircase leads to the Master Suite which incorporates en suite double shower room and dressing room.