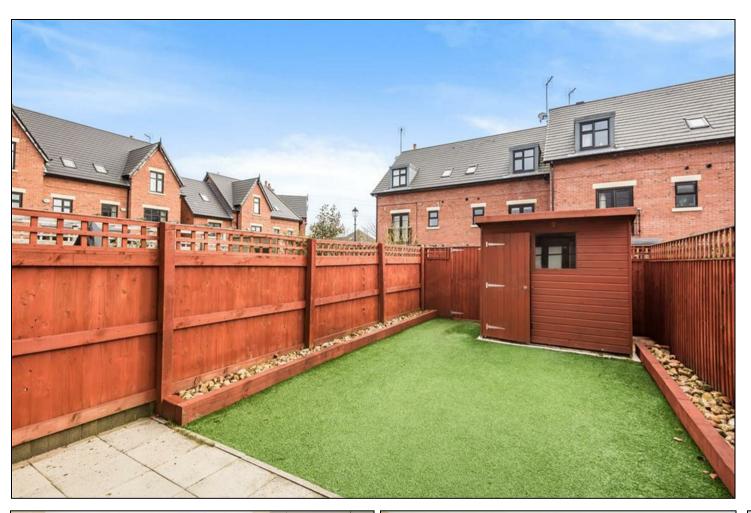

The accommodation briefly comprises ; welcoming entrance hallway leading to a lounge/dining room with patio doors leading to private enclosed rear garden fitted with artificial lawn and paved patio area. Guest cloakroom. Superb kitchen with integrated appliances. Staircase to first floor landing which gives access to 3 of the 4 bedrooms and a family bathroom. A further staircase leads to the Master Suite which incorporates en suite double shower room and dressing room.

## **KEY FEATURES**

- TOWNHOUSE
- FOUR BEDROOMS
- MASTER EN SUITE
- GROUND FLOOR LIVING ROOM
- THREE PIECE FAMILY BATHROOM
  - EPC RATING B
  - ENCLOSED REAR GARDEN
    - OFF ROAD PARKING
    - VILLAGE LOCATION