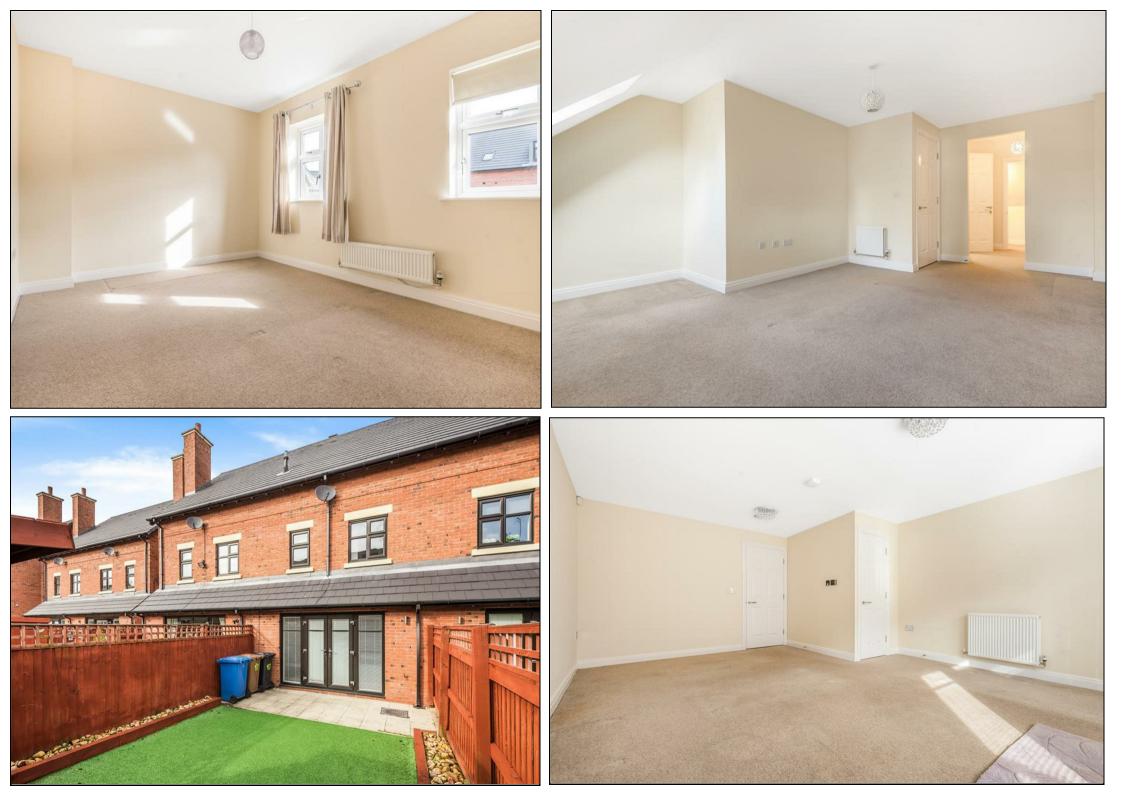

The accommodation briefly comprises ; welcoming entrance hallway leading to a lounge/dining room with patio doors leading to private enclosed rear garden fitted with artificial lawn and paved patio area. Guest cloakroom. Superb kitchen with integrated appliances. Staircase to first floor landing which gives access to 3 of the 4 bedrooms and a family bathroom. A further staircase leads to the Master Suite which incorporates en suite double shower room and dressing room.