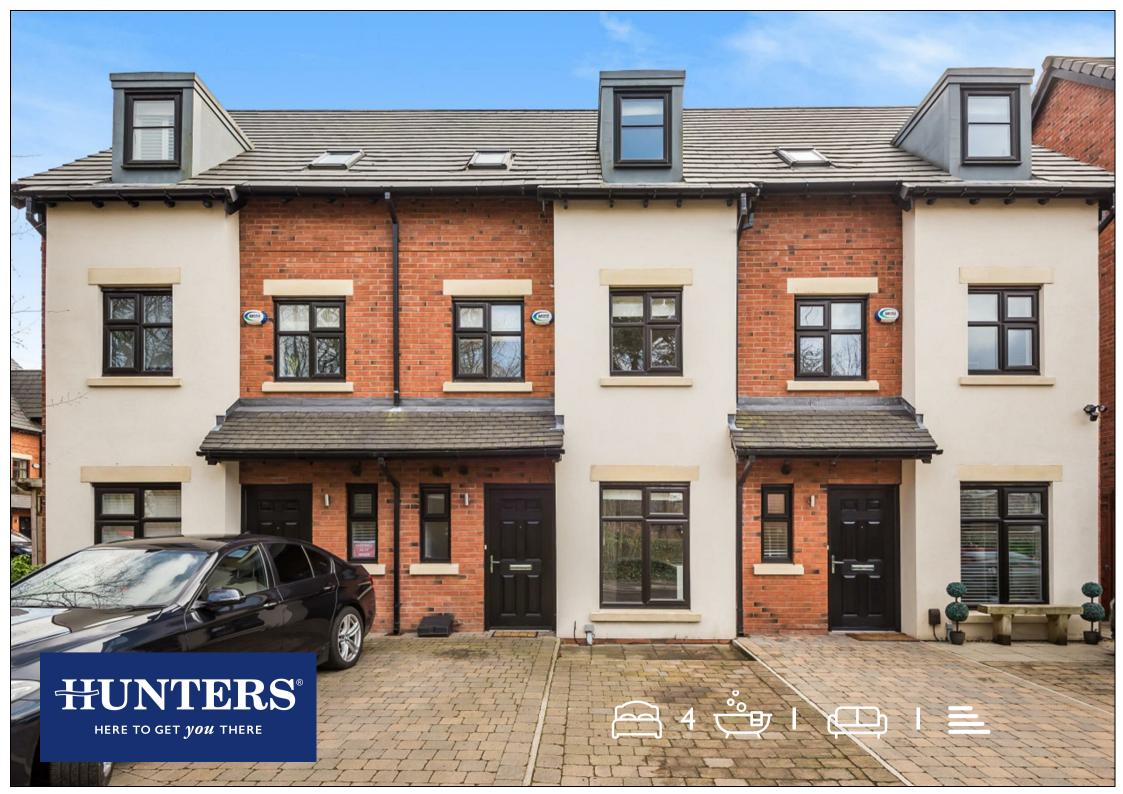

## Old Boatyard Lane, Worsley, Manchester

## Per Calendar Month £1,700 Per Calendar Month

Set over three floors and positioned on a private road in the heart of Worsley Village. Good sized ground floor lounge with garden access. Master bedroom with double en suite bathroom. Off road parking. 12 month tenancy minimum.

## **KEY FEATURES**

- TOWNHOUSE
- FOUR BEDROOMS
- MASTER EN SUITE
- GROUND FLOOR LIVING ROOM
- THREE PIECE FAMILY BATHROOM
  - EPC RATING B
  - ENCLOSED REAR GARDEN
    - OFF ROAD PARKING
    - VILLAGE LOCATION