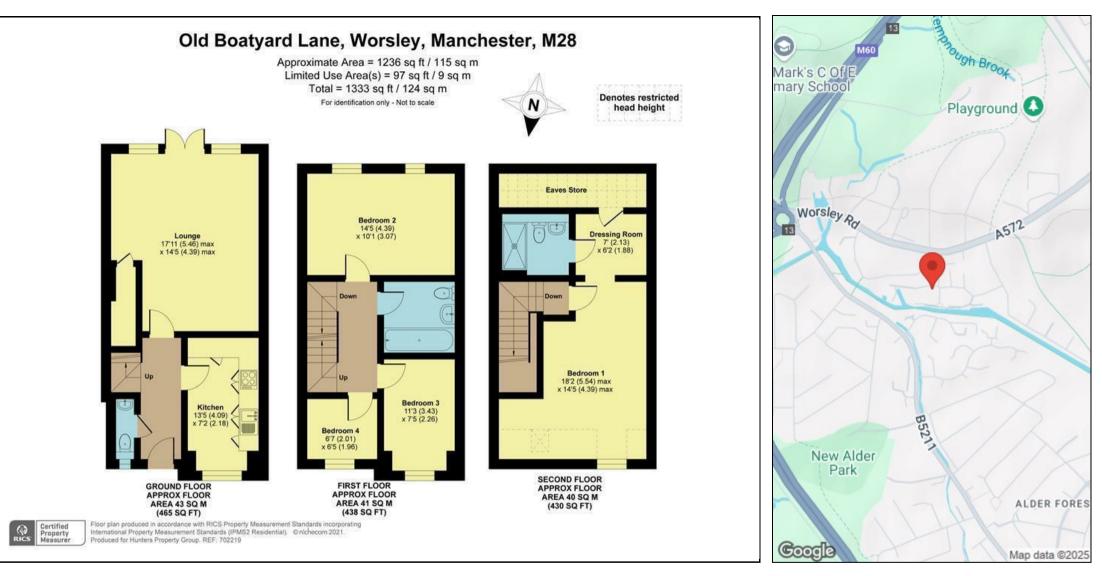

The accommodation briefly comprises ; welcoming entrance hallway leading to a lounge/dining room with patio doors leading to private enclosed rear garden fitted with artificial lawn and paved patio area. Guest cloakroom. Superb kitchen with integrated appliances. Staircase to first floor landing which gives access to 3 of the 4 bedrooms and a family bathroom. A further staircase leads to the Master Suite which incorporates en suite double shower room and dressing room.