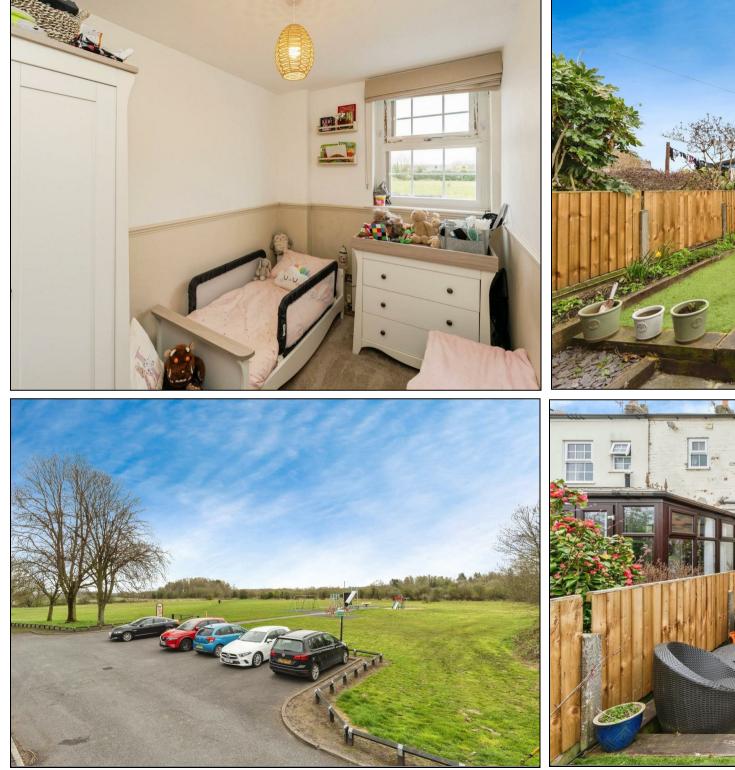

Step inside through a spacious porch into a cosy yet stylish lounge, complete with a feature fireplace. The fabulous dining kitchen flows seamlessly into a bright and airy orangery, featuring a skylight roof window and bi-folding doors that open onto the rear garden—perfect for indoor-outdoor living.

Upstairs, two generously sized bedrooms are complemented by a beautifully presented shower room, offering both comfort and elegance.

The front garden is designed for low maintenance, while the rear garden provides a fantastic space for relaxation and entertaining. A garage offers additional storage or potential for conversion, all while enjoying uninterrupted views over open fields.

## **KEY FEATURES**

- FANTASTIC TWO BED COTTAGE
- EXTENDED AND WELL PRESENTED
  - GARDENS FRONT AND REAR
    - OPEN ASPECT VIEWS
- POPULAR ASTLEY GREEN VILLAGE
  - SOUGHT AFTER LOCATION
    - MOVE IN READY
- MUST BE SEEN TO FULLY APPRECIATE
- OPEN PLAN KITCHEN/DINING AREA