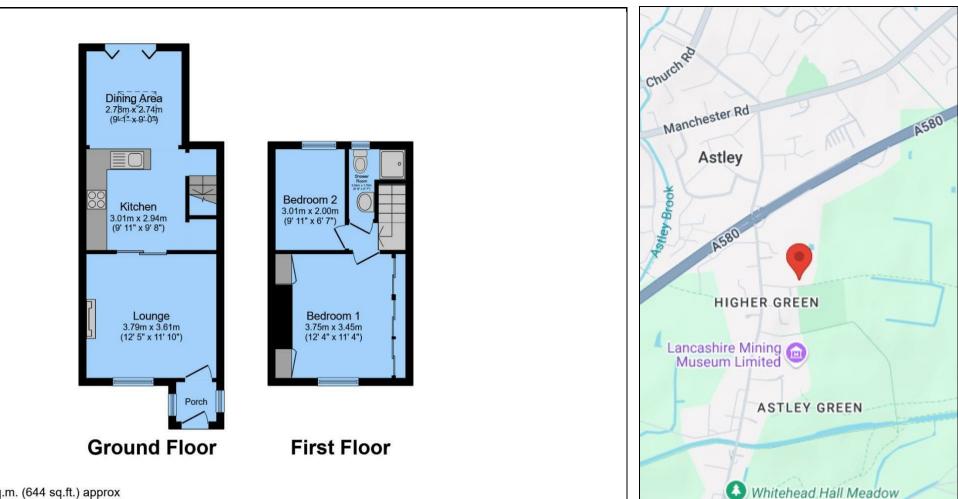

## Total floor area 59.8 sq.m. (644 sq.ft.) approx

HUNTERS

This floor plan is for illustrative purposes only. It is not drawn to scale. Any measurements, floor areas (including any total floor area), openings and orientation are approximate. No details are guaranteed, they cannot be relied upon for any purpose and they do not form part of any agreement. No liability is taken for any error, omission or misstatement. A party must rely upon its own inspection(s). Powered by www.focalagent.com

The Granary, Worsley, Manchester, M28 2EB I 0161 790 9000 worsley@hunters.com I www.hunters.com

Cooce LOWER GREEN

Map data ©2025

This Hunters business is independently owned and operated by Prestige Property International Limited | Registered Address Mill House 6 Worsley Road, Worsley, Manchester, England, M28 2NL | Registered Number: 05299070 England and Wales | VAT No: 938460205 with the written consent of Hunters Franchising Limited.