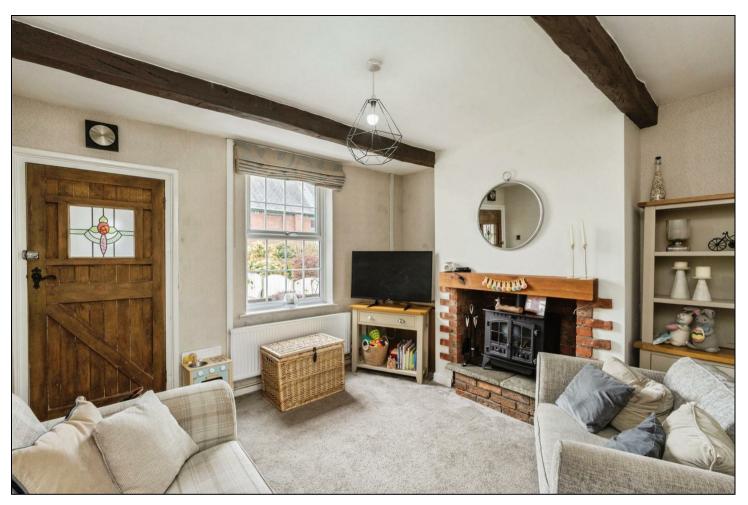

Step inside through a spacious porch into a cosy yet stylish lounge, complete with a feature fireplace. The fabulous dining kitchen flows seamlessly into a bright and airy orangery, featuring a skylight roof window and bi-folding doors that open onto the rear garden—perfect for indoor-outdoor living.