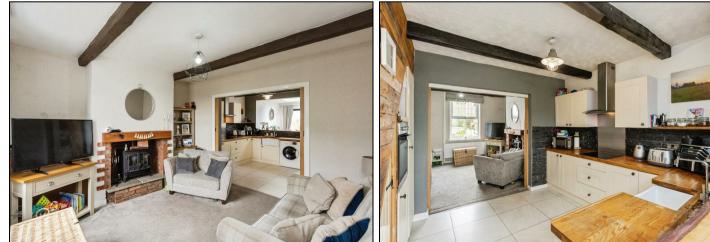

Step inside through a spacious porch into a cosy yet stylish lounge, complete with a feature fireplace. The fabulous dining kitchen flows seamlessly into a bright and airy orangery, featuring a skylight roof window and bi-folding doors that open onto the rear garden—perfect for indoor-outdoor living.