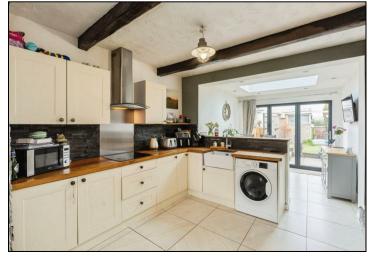

Step inside through a spacious porch into a cosy yet stylish lounge, complete with a feature fireplace. The fabulous dining kitchen flows seamlessly into a bright and airy orangery, featuring a skylight roof window and bi-folding doors that open onto the rear garden—perfect for indoor-outdoor living.