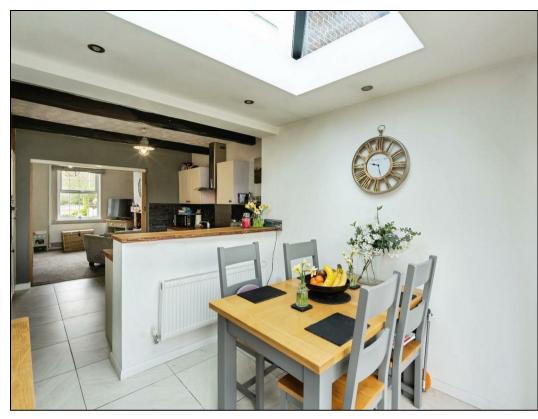

Step inside through a spacious porch into a cosy yet stylish lounge, complete with a feature fireplace. The fabulous dining kitchen flows seamlessly into a bright and airy orangery, featuring a skylight roof window and bi-folding doors that open onto the rear garden—perfect for indoor-outdoor living.