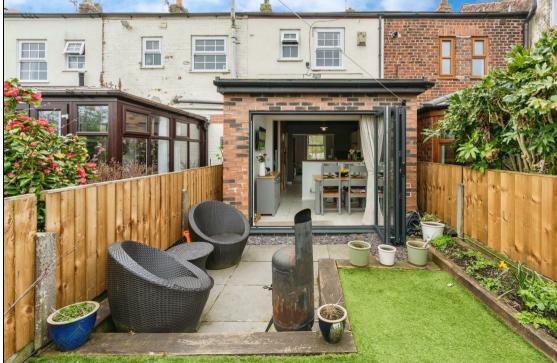

Step inside through a spacious porch into a cosy yet stylish lounge, complete with a feature fireplace. The fabulous dining kitchen flows seamlessly into a bright and airy orangery, featuring a skylight roof window and bi-folding doors that open onto the rear garden—perfect for indoor-outdoor living.

Upstairs, two generously sized bedrooms are complemented by a beautifully presented shower room, offering both comfort and elegance.

The front garden is designed for low maintenance, while the rear garden provides a fantastic space for relaxation and entertaining. A garage offers additional storage or potential for conversion, all while enjoying uninterrupted views over open fields.