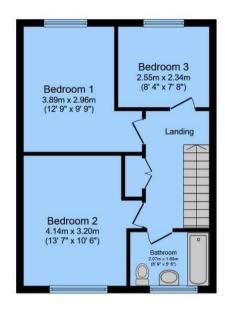

## Total floor area 102.7 m<sup>2</sup> (1,105 sq.ft.) approx

This floor plan is for illustrative purposes only. It is not drawn to scale. Any measurements, floor areas (including any total floor area), openings and orientation are approximate. No details are guaranteed, they cannot be relied upon for any purpose and they do not form part of any agreement. No liability is taken for any error, omission or misstatement. A party must rely upon its own inspection(s). Powered by www.focalagent.com