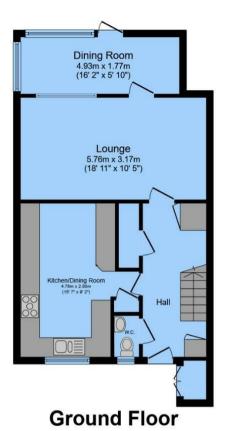

## Total floor area 102.7 m<sup>2</sup> (1,105 sq.ft.) approx

This floor plan is for illustrative purposes only. It is not drawn to scale. Any measurements, floor areas (including any total floor area), openings and orientation are approximate. No details are guaranteed, they cannot be relied upon for any purpose and they do not form part of any agreement. No liability is taken for any error, omission or misstatement. A party must rely upon its own inspection(s). Powered by www.focalagent.com