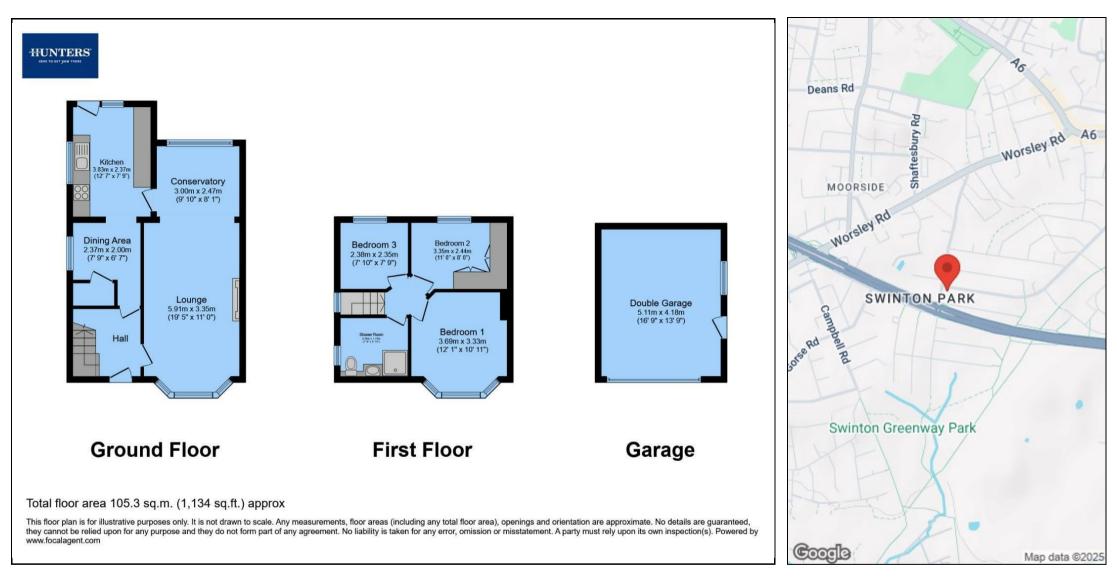

The extended layout features a bright and airy open-plan reception area, providing a welcoming space for both relaxation and entertaining. A well-appointed fitted kitchen completes the ground floor. Upstairs, the property offers three generously sized bedrooms and a modern three-piece family bathroom.

Externally, the home benefits from a large enclosed rear garden with a detached garage, offering additional storage or potential workspace. The front of the property features a garden, enhancing its curb appeal.