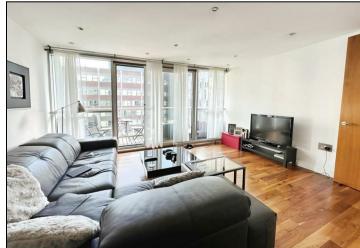

The apartment features two large double bedrooms, including a master bedroom with fitted wardrobes and a luxurious four-piece ensuite wet room. The entrance hall provides generous storage and leads to an additional modern three-piece bathroom. The open-plan living space flows effortlessly into a sleek, fully fitted kitchen, all finished to a high standard, showcasing the exceptional care of its current owners.

Further highlights include a private balcony with tranquil river views, a secure parking space, and the convenience of a 24-hour concierge service. The property is being offered with furniture and white goods included, with offers considered between £328,000 and £329,000.