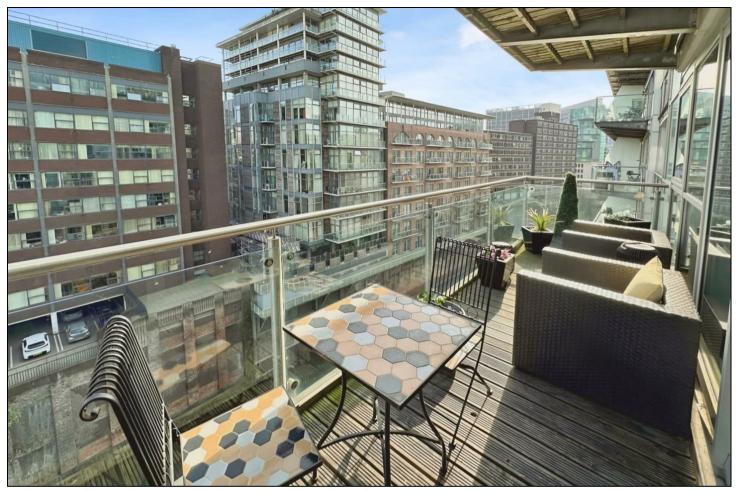

Further highlights include a private balcony with tranquil river views, a secure parking space, and the convenience of a 24-hour concierge service. The property is being offered with furniture and white goods included, with offers considered between £328,000 and £329,000.