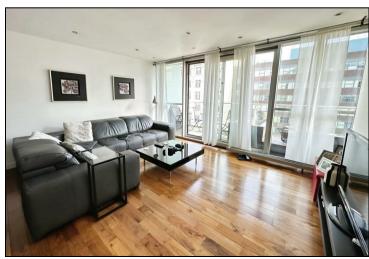

The apartment features two large double bedrooms, including a master bedroom with fitted wardrobes and a luxurious four-piece ensuite wet room. The entrance hall provides generous storage and leads to an additional modern three-piece bathroom. The open-plan living space flows effortlessly into a sleek, fully fitted kitchen, all finished to a high standard, showcasing the exceptional care of its current owners.