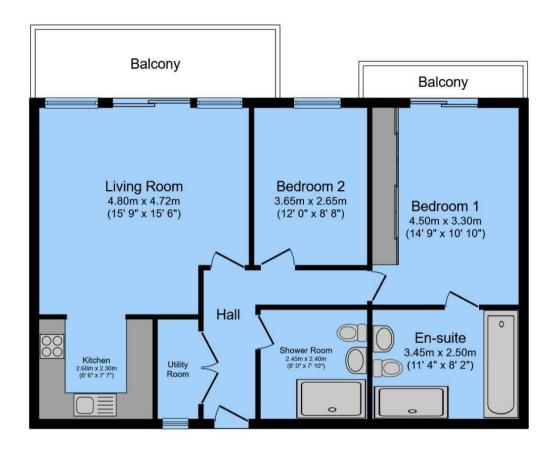

## Total floor area 77.7 sq.m. (837 sq.ft.) approx

This floor plan is for illustrative purposes only. It is not drawn to scale. Any measurements, floor areas (including any total floor area), openings and orientation are approximate. No details are guaranteed, they cannot be relied upon for any purpose and they do not form part of any agreement. No liability is taken for any error, omission or misstatement. A party must rely upon its own inspection(s). Powered by www.focalagent.com