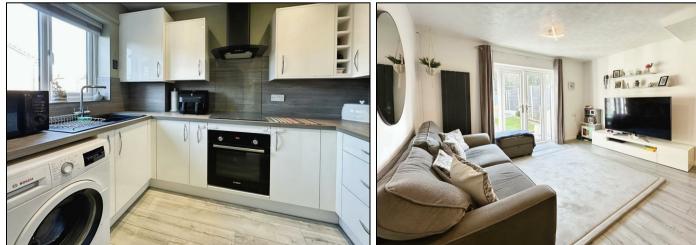

HUNTERS

HERE TO GET  $\gamma ou$  there

Step inside through a generous and tastefully designed entrance hall, leading to a stylish fitted kitchen and a spacious lounge-diner. The living area features a handy storage cupboard and large patio doors that open onto the beautifully landscaped rear garden, complete with an elegant Indian stone patio—perfect for seamless indoor-outdoor living.