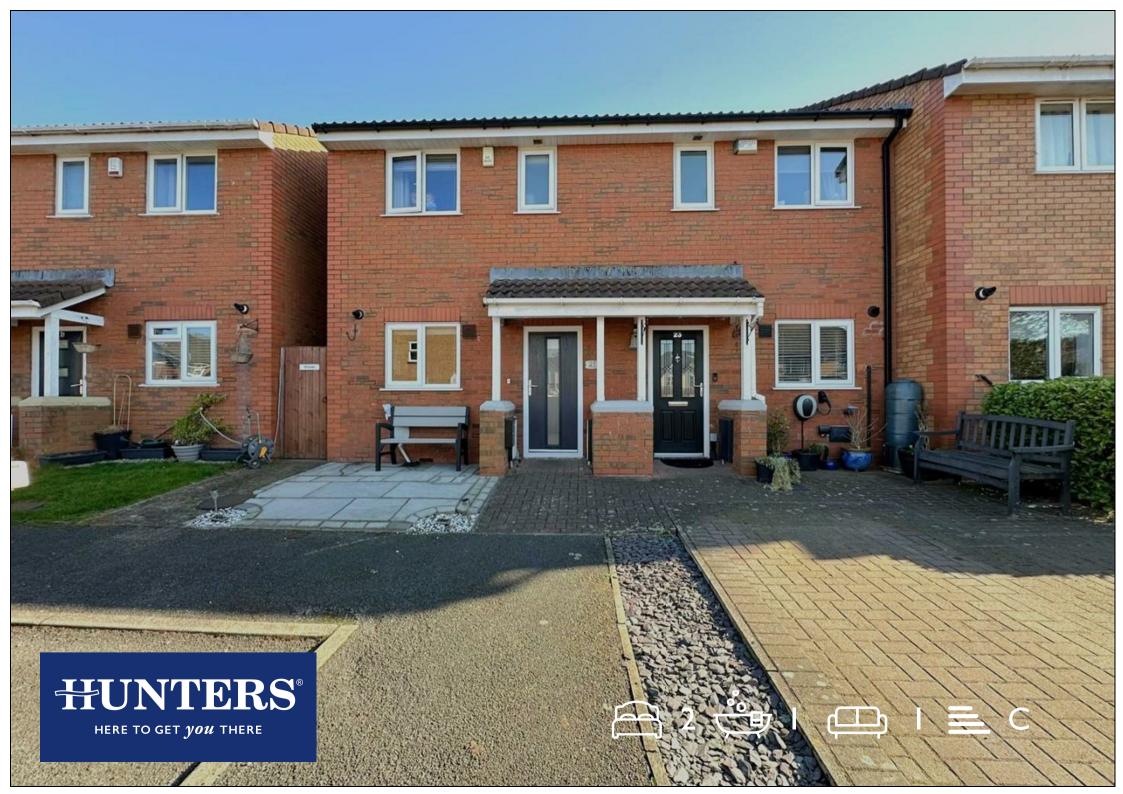

## Ploughfields, Boothstown M28

## Offers Over £250,000

Perfectly positioned and beautifully proportioned, this charming terrace home offers an inviting blend of character, style, and modern living. Boasting a stunning private rear garden and situated within the highly sought-after St. Andrew's Primary catchment area, this property is sure to attract plenty of interest.

Externally, the property benefits from a block-paved driveway, while the enclosed rear garden has been thoughtfully landscaped to provide a tranquil retreat. A charming bridal path at the back enhances the sense of greenery and privacy.

## **KEY FEATURES**

- PERFECT FOR FIRST TIME BUYERS
  - OFF ROAD PARKING
    - FREEHOLD
- PRIVATE LANDSCAPED REAR GARDEN
  - MOVE IN READY
  - QUIET SOUGHT AFTER LOCATION
    - NEWLY FITTED BATHROOM
      - MODERN KITCHEN