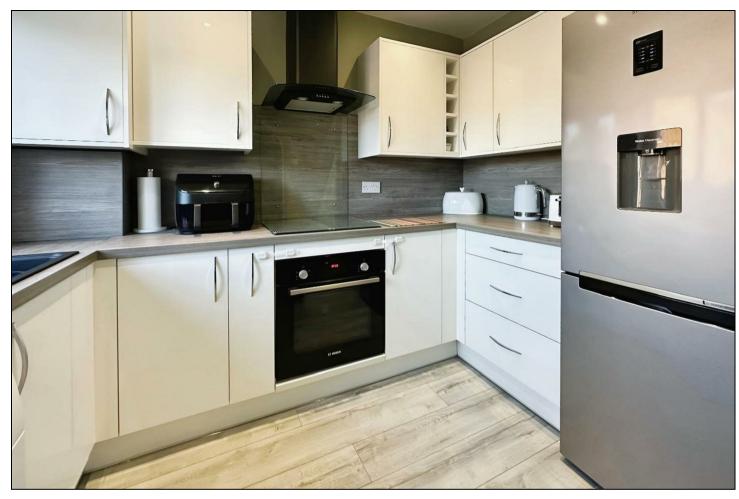

HUNTERS

HERE TO GET  $\gamma ou$  there

Step inside through a generous and tastefully designed entrance hall, leading to a stylish fitted kitchen and a spacious lounge-diner. The living area features a handy storage cupboard and large patio doors that open onto the beautifully landscaped rear garden, complete with an elegant Indian stone patio—perfect for seamless indoor-outdoor living.