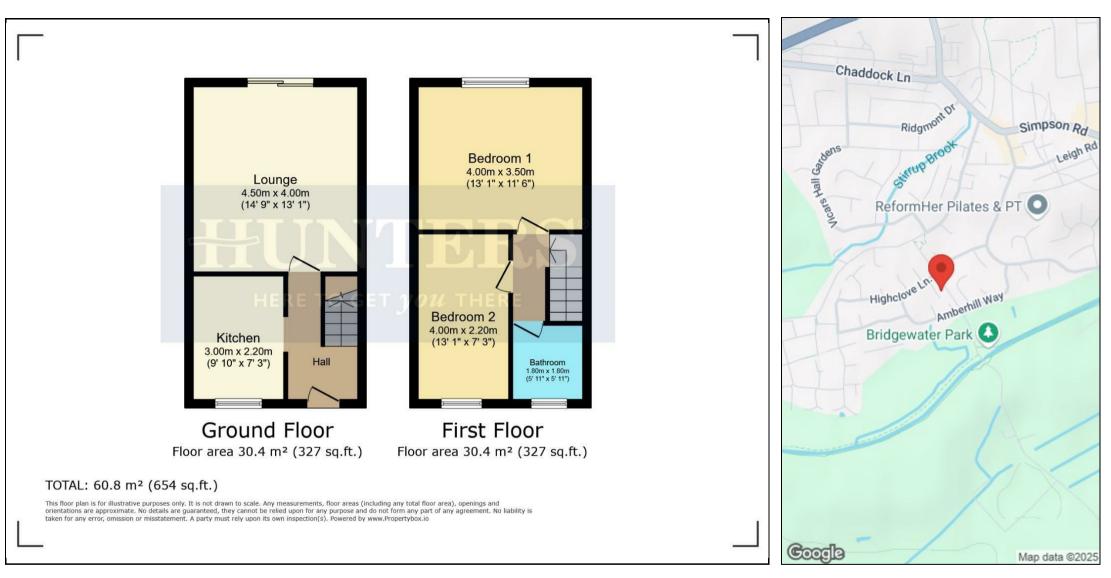

HUNTERS

HERE TO GET  $\gamma ou$  there

Step inside through a generous and tastefully designed entrance hall, leading to a stylish fitted kitchen and a spacious lounge-diner. The living area features a handy storage cupboard and large patio doors that open onto the beautifully landscaped rear garden, complete with an elegant Indian stone patio—perfect for seamless indoor-outdoor living.

Upstairs, you'll find a bright and airy landing, a generous master bedroom, and a beautifully presented second bedroom, which also offers space for a home office. The recently upgraded, high-end bathroom boasts sleek light grey Stock tiling, additional storage, and convenient loft access.

Externally, the property benefits from a block-paved driveway, while the enclosed rear garden has been thoughtfully landscaped to provide a tranquil retreat. A charming bridal path at the back enhances the sense of greenery and privacy.