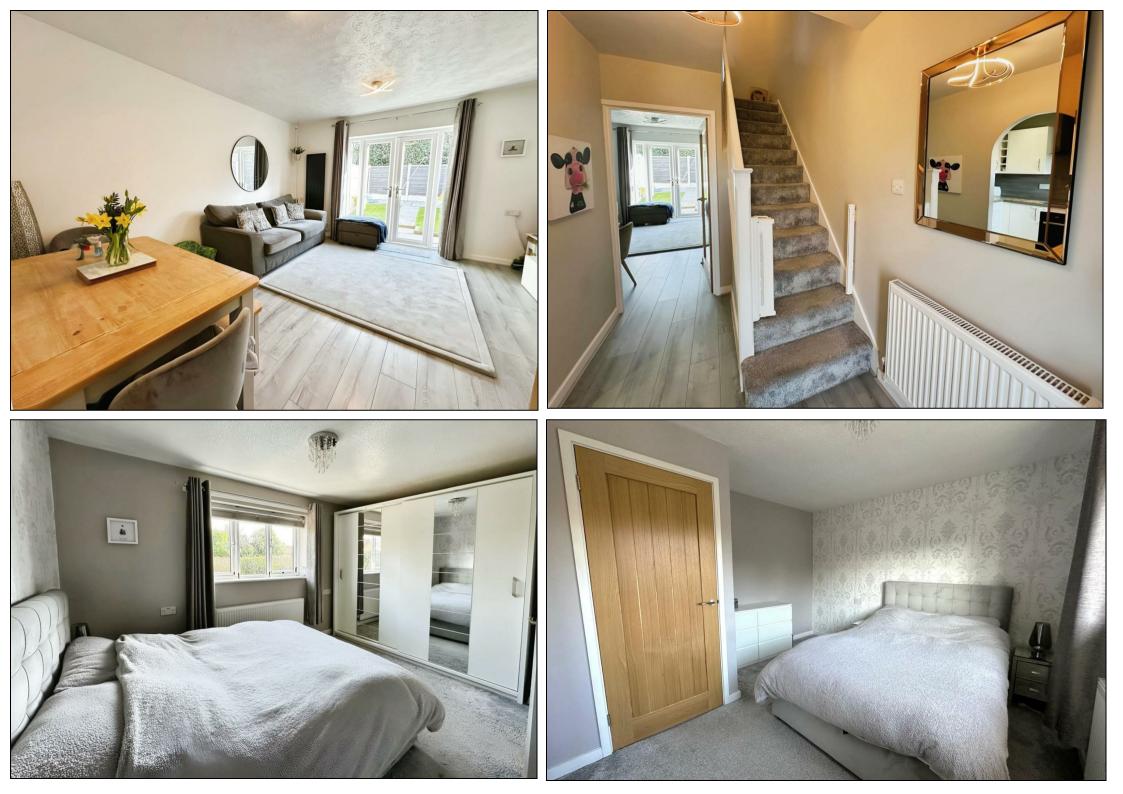

HUNTERS

HERE TO GET  $\gamma ou$  there

Step inside through a generous and tastefully designed entrance hall, leading to a stylish fitted kitchen and a spacious lounge-diner. The living area features a handy storage cupboard and large patio doors that open onto the beautifully landscaped rear garden, complete with an elegant Indian stone patio—perfect for seamless indoor-outdoor living.

Upstairs, you'll find a bright and airy landing, a generous master bedroom, and a beautifully presented second bedroom, which also offers space for a home office. The recently upgraded, high-end bathroom boasts sleek light grey Stock tiling, additional storage, and convenient loft access.