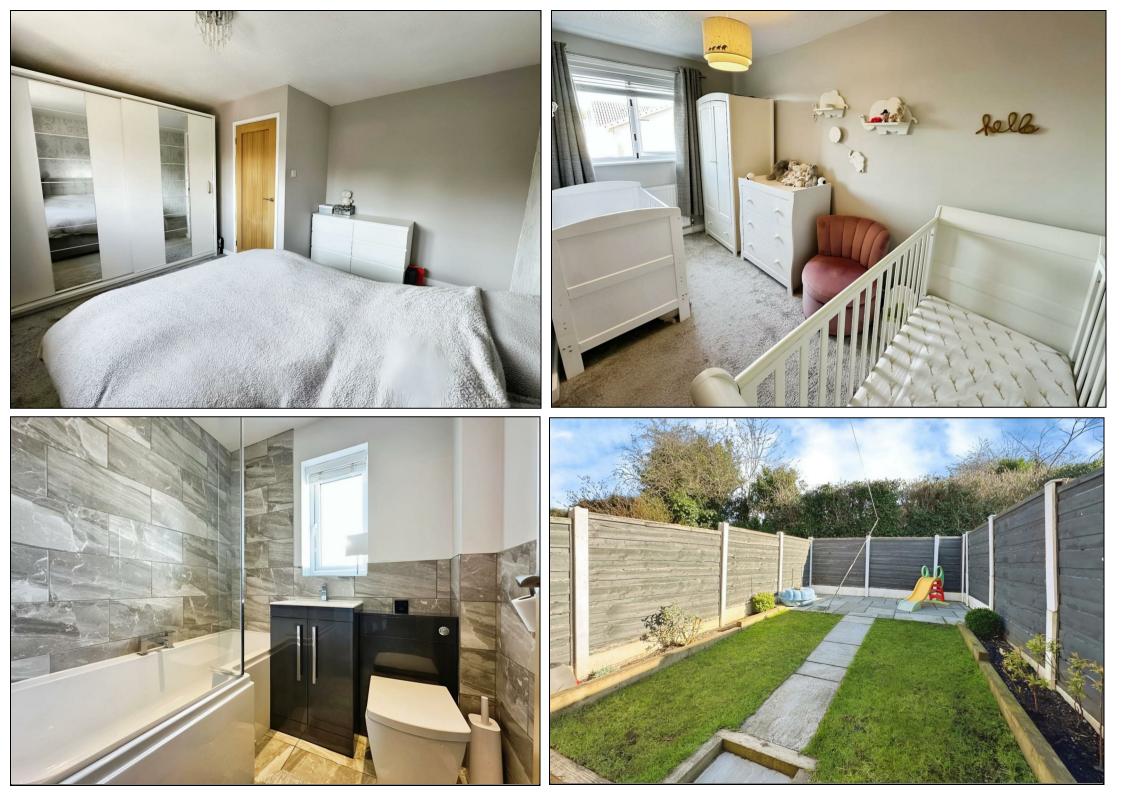

Upstairs, you'll find a bright and airy landing, a generous master bedroom, and a beautifully presented second bedroom, which also offers space for a home office. The recently upgraded, high-end bathroom boasts sleek light grey Stock tiling, additional storage, and convenient loft access.

Externally, the property benefits from a block-paved driveway, while the enclosed rear garden has been thoughtfully landscaped to provide a tranquil retreat. A charming bridal path at the back enhances the sense of greenery and privacy.