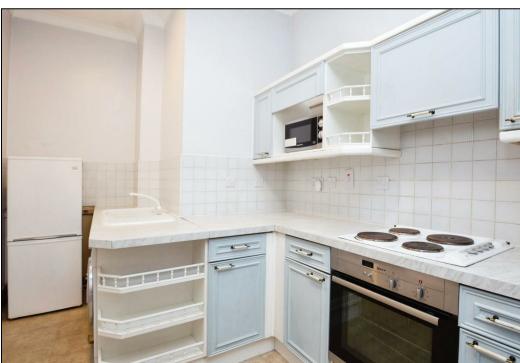

The apartment features a double bedroom, an open-plan living area with a well-appointed kitchen, and a three-piece bathroom. Designed for both comfort and style, it's perfect for professionals, students, or investors alike.