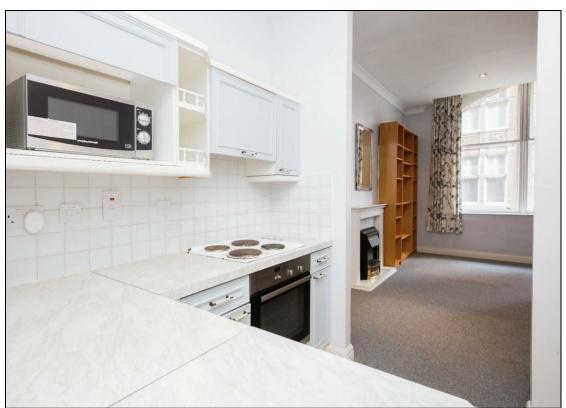

The apartment features a double bedroom, an open-plan living area with a well-appointed kitchen, and a three-piece bathroom. Designed for both comfort and style, it's perfect for professionals, students, or investors alike.