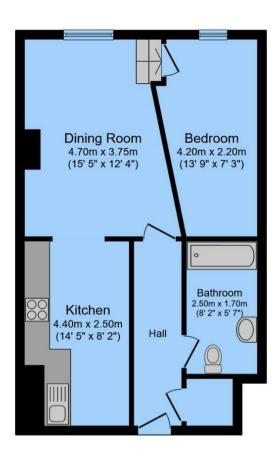

## Total floor area 50.3 m<sup>2</sup> (542 sq.ft.) approx

This floor plan is for illustrative purposes only. It is not drawn to scale. Any measurements, floor areas (including any total floor area), openings and orientation are approximate. No details are guaranteed, they cannot be relied upon for any purpose and they do not form part of any agreement. No liability is taken for any error, omission or misstatement. A party must rely upon its own inspection(s). Powered by www.focalagent.com