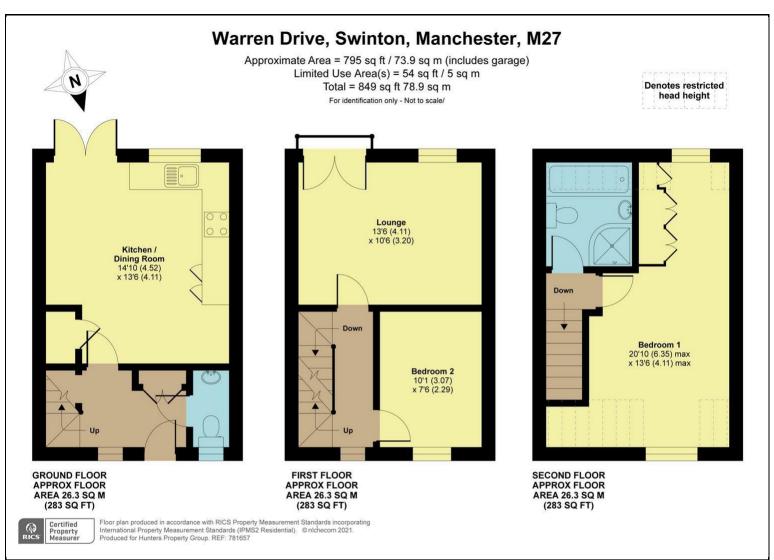

## Warren Drive, Swinton, Manchester, Greater Manchester Per Calendar Month £1,325 Per Calendar Month

Hunters Estate Agents are delighted to bring to the market this modern family home, ready to drop your bags and move into! To the ground floor there is a welcoming entrance hall, downstairs W.C & a modern kitchen/diner with French doors leading to the rear garden. To the first floor there is a living room with a Juliet balcony and the second bedroom. To the second floor there is the master bedroom, there is also a modern four piece bathroom. Externally, the property benefits from a double driveway to the front. To the rear is a private south facing garden mostly paved with decking. Location wise, the property is a short walk into Monton Village & Worsley Woods, within the catchment area of Broadoak Primary School & there is excellent transport links into Manchester City Centre with the Vantage Bus Route from A580! To view, please contact the office!

## **KEY FEATURES**

- 2 BEDROOMS
- UNFURNISHED
- 4 PIECE BATHROOM SUITE
- SOUTH FACING REAR GARDEN
- EXCELLENT TRANSPORT LINKS
  - EPC RATING C

The Granary, Worsley, Manchester, M28 2EB I 0161 790 9000 worsley@hunters.com I www.hunters.com