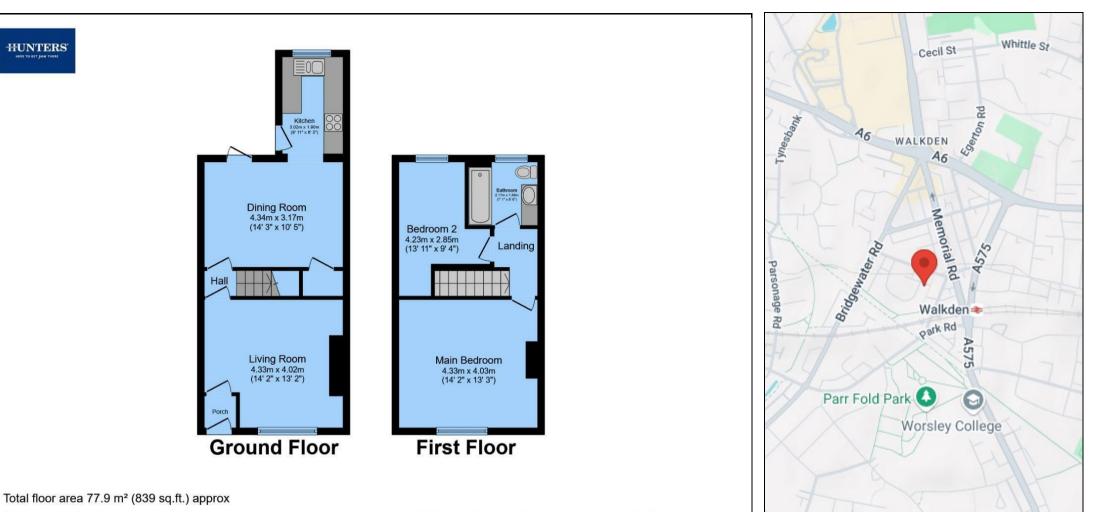

## **KEY FEATURES**

- MODERN 2 BEDROOMED
  - GARDEN TERRACE
- 2 RECEPTION ROOMS
- FITTED KITCHEN AND BATHROOM
- NEWLY DECORATED THROUGHOUT
  - EPC RATING C

This floor plan is for illustrative purposes only. It is not drawn to scale. Any measurements, floor areas (including any total floor area), openings and orientation are approximate. No details are guaranteed, they cannot be relied upon for any purpose and they do not form part of any agreement. No liability is taken for any error, omission or misstatement. A party must rely upon its own inspection(s). Powered by www.focalagent.com

HUNTERS

The Granary, Worsley, Manchester, M28 2EB I 0161 790 9000 worsley@hunters.com I www.hunters.com

😚 Bedford Field

Map data @2025 Google

Coogle

This Hunters business is independently owned and operated by Prestige Property International Limited | Registered Address Mill House 6 Worsley Road, Worsley, Manchester, England, M28 2NL | Registered Number: 05299070 England and Wales | VAT No: 938460205 with the written consent of Hunters Franchising Limited.