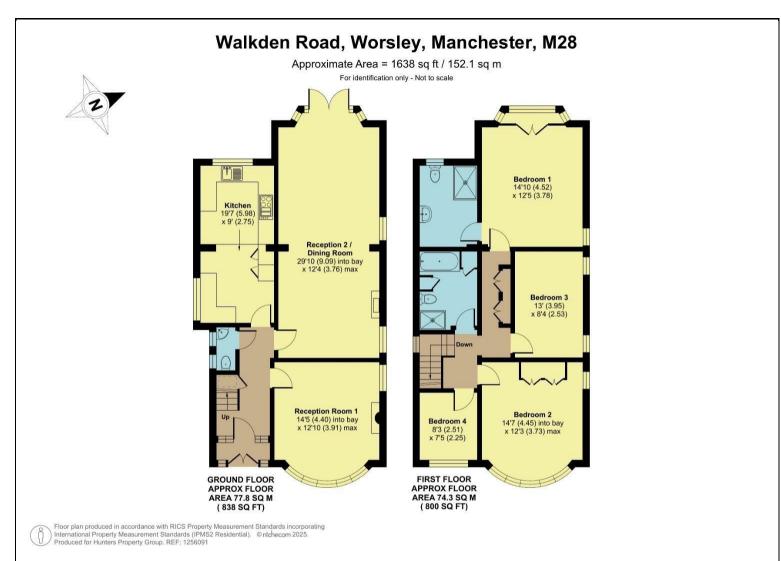

Rarely do homes of this size and quality come to market, and they don't stay available for long. An early viewing is strongly recommended to avoid disappointment.

Upon entering, you are welcomed by a spacious entrance hallway. To the right, a charming second reception room features a striking fireplace, creating a warm and inviting space. The home's impressive extended dining and living room overlooks the private rear garden, with patio doors that flood the space with natural light. A downstairs W/C completes the ground floor.

Upstairs, there are three well-proportioned double bedrooms, along with a fourth single bedroom, ideal as a home office or nursery. The master suite at the rear benefits from a spacious en-suite bathroom, while a modern family bathroom serves the additional bedrooms, offering both style and practicality.