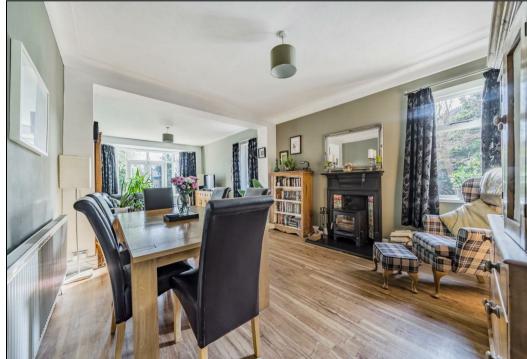

Rarely do homes of this size and quality come to market, and they don't stay available for long. An early viewing is strongly recommended to avoid disappointment.

Upon entering, you are welcomed by a spacious entrance hallway. To the right, a charming second reception room features a striking fireplace, creating a warm and inviting space. The home's impressive extended dining and living room overlooks the private rear garden, with patio doors that flood the space with natural light. A downstairs W/C completes the ground floor.