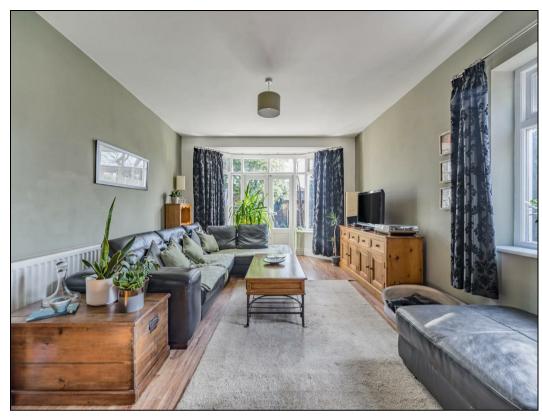

Rarely do homes of this size and quality come to market, and they don't stay available for long. An early viewing is strongly recommended to avoid disappointment.

Upon entering, you are welcomed by a spacious entrance hallway. To the right, a charming second reception room features a striking fireplace, creating a warm and inviting space. The home's impressive extended dining and living room overlooks the private rear garden, with patio doors that flood the space with natural light. A downstairs W/C completes the ground floor.