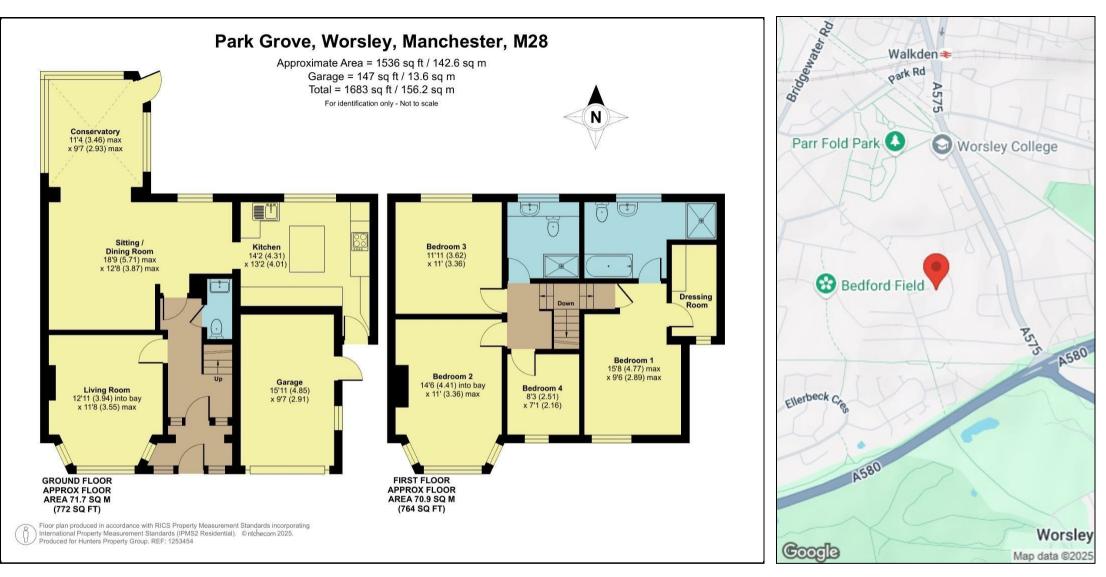

Upon entering, you are welcomed by a spacious hallway that leads into a bright and airy living room, featuring a charming bay window that allows natural light to flood the space. Adjacent to this, the expansive sitting/dining room provides an ideal setting for entertaining, with ample room for both relaxation and formal dining. The space extends seamlessly into the conservatory, offering panoramic views of the beautifully maintained rear garden—perfect for enjoying peaceful mornings or social gatherings.

The modern kitchen is well-appointed with generous counter space, sleek cabinetry, and high-quality appliances, making it a functional and stylish hub of the home. The ground floor is further complemented by a convenient guest cloakroom/WC and an integral garage, providing excellent storage.

The upper level is thoughtfully designed to accommodate family living. The master bedroom is a luxurious retreat, featuring ample space, an adjoining dressing room for additional storage or a dedicated wardrobe area, and a spacious en-suite bathroom complete with a bathtub and walk-in shower. The three additional well-proportioned bedrooms offer flexibility for growing families, guest accommodation, or a home office.

A beautifully finished family bathroom with a large walk-in shower and contemporary fittings serves the household.

The property benefits from a private, landscaped rear garden, creating a serene outdoor oasis ideal for relaxation or entertaining. The front driveway provides off-road parking in addition to the garage.