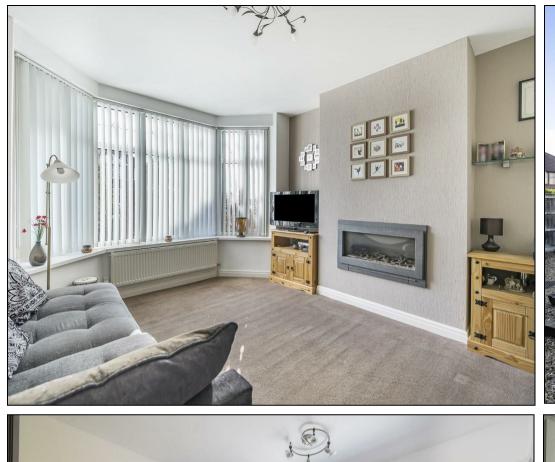

Upon entering, you are welcomed by a spacious hallway that leads into a bright and airy living room, featuring a charming bay window that allows natural light to flood the space. Adjacent to this, the expansive sitting/dining room provides an ideal setting for entertaining, with ample room for both relaxation and formal dining. The space extends seamlessly into the conservatory, offering panoramic views of the beautifully maintained rear garden—perfect for enjoying peaceful mornings or social gatherings.