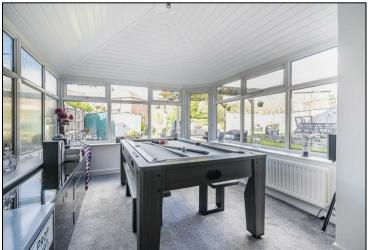

Upon entering, you are welcomed by a spacious hallway that leads into a bright and airy living room, featuring a charming bay window that allows natural light to flood the space. Adjacent to this, the expansive sitting/dining room provides an ideal setting for entertaining, with ample room for both relaxation and formal dining. The space extends seamlessly into the conservatory, offering panoramic views of the beautifully maintained rear garden—perfect for enjoying peaceful mornings or social gatherings.