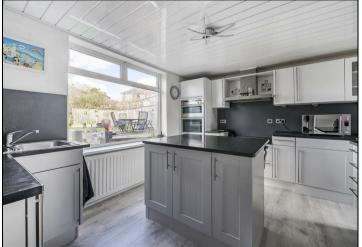

The modern kitchen is well-appointed with generous counter space, sleek cabinetry, and high-quality appliances, making it a functional and stylish hub of the home. The ground floor is further complemented by a convenient guest cloakroom/WC and an integral garage, providing excellent storage.