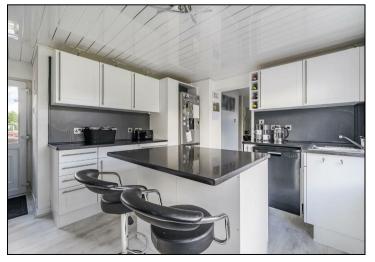

The modern kitchen is well-appointed with generous counter space, sleek cabinetry, and high-quality appliances, making it a functional and stylish hub of the home. The ground floor is further complemented by a convenient guest cloakroom/WC and an integral garage, providing excellent storage.