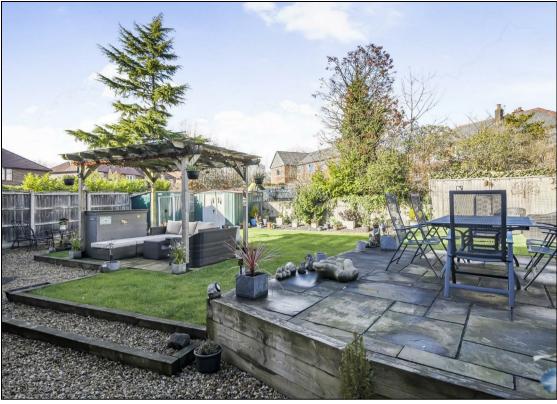

A beautifully finished family bathroom with a large walk-in shower and contemporary fittings serves the household.

The property benefits from a private, landscaped rear garden, creating a serene outdoor oasis ideal for relaxation or entertaining. The front driveway provides off-road parking in addition to the garage.