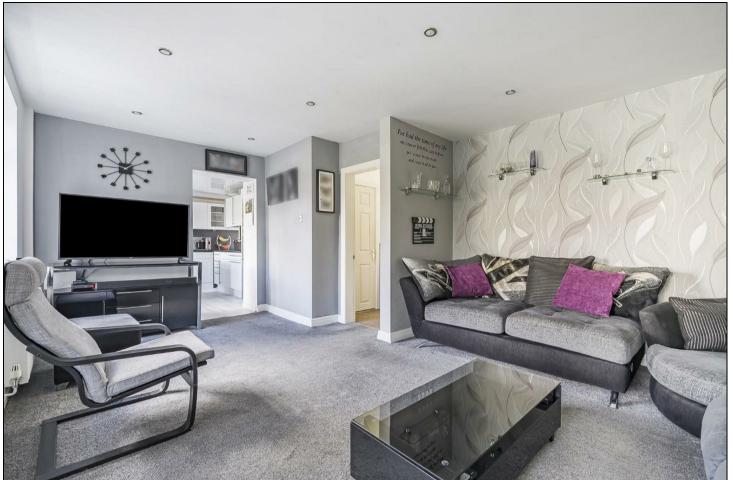

Upon entering, you are welcomed by a spacious hallway that leads into a bright and airy living room, featuring a charming bay window that allows natural light to flood the space. Adjacent to this, the expansive sitting/dining room provides an ideal setting for entertaining, with ample room for both relaxation and formal dining. The space extends seamlessly into the conservatory, offering panoramic views of the beautifully maintained rear garden—perfect for enjoying peaceful mornings or social gatherings.